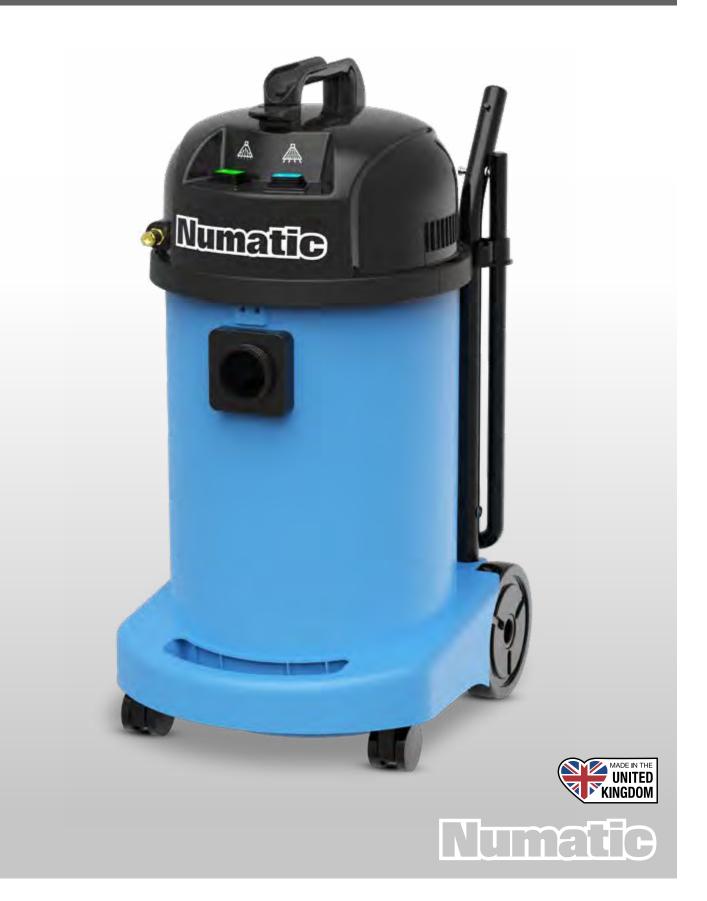

# CT470 Wet, Dry and Extraction Vacuum

## With double the capacity of the 370, for those that need more operational time between filling and emptying to cover larger areas. Easy to store, always on hand and ready for anything.

The power head incorporates the high performance TwinFlo bypass motor and the PowerFlo pump system which injects the cleaning solution deep into the carpets in a continuous deep cleaning cycle.

Our tank within a tank design is simple, clean and efficient providing an easy to fill and quick to change system.