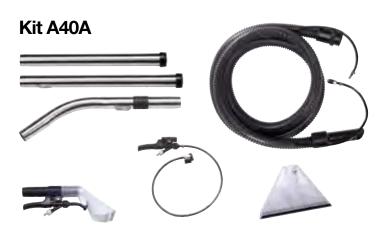

## **Specifications**

Fir:

| Model | Capacity               | Motor | Suction H <sub>2</sub> 0 | Weight | Power                        | Dimensions (WxLxH) | Power Cord | Cleaning Range | Kit  |
|-------|------------------------|-------|--------------------------|--------|------------------------------|--------------------|------------|----------------|------|
| CT470 | 27L (Dry)<br>20L (Wet) | 1000W | 2400mm                   | 14.4Kg | 230 / 50 / 60<br>Volts AC/HZ | 358x450x710mm      | 10m        | 26.8m          | A40A |

Convenient Carry Handle

Handheld Upholstery and Stair Tool

Fishtail Extraction

Quick Release Cleaning Liquid Connector