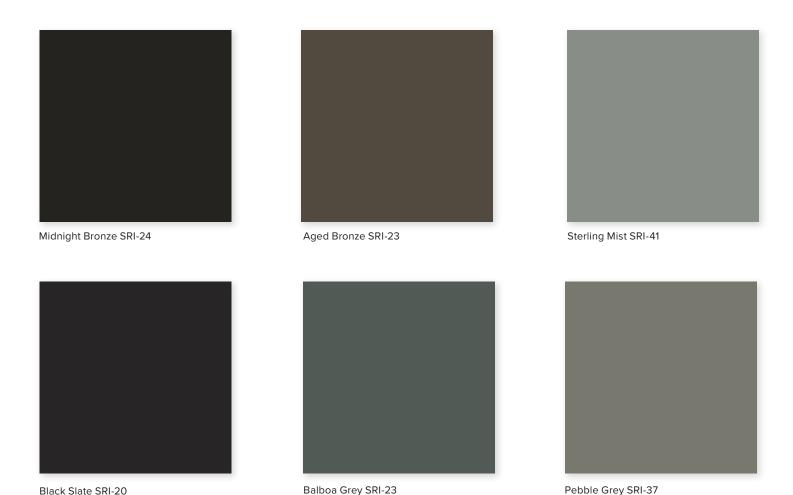

| Name            | SRI | 24 Gauge<br>Steel | 22 Gauge<br>Steel | .032<br>Alum | .040<br>Alum |
|-----------------|-----|-------------------|-------------------|--------------|--------------|
| Midnight Bronze | 24  | Stocked           | Stocked           |              |              |
| Black Slate     | 20  | Stocked           | Stocked           |              |              |
| Balboa Grey     | 23  | Stocked           | Stocked           |              |              |
| Aged Bronze     | 23  | Stocked           | Stocked           |              |              |
| Sterling Mist   | 41  | Stocked           | Stocked           |              |              |
| Pebble Grey     | 37  | Stocked           | Stocked           |              |              |