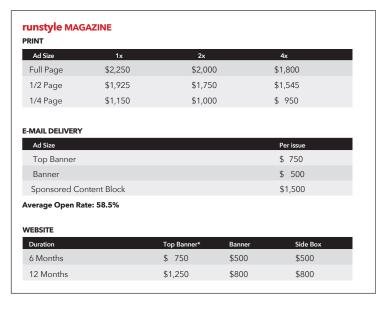

| Atlanta Shoe Market             | Ad Close<br>7/22/25<br>Mat Due<br>7/29/25  |
| FALL<br>(NOV)   | FOR THE RUN: WHAT'S NEW, WHAT'S NEXT  • Products For Every Runner from Beginner to Elite  • Apparel, Footwear & Essentials  • Recovery  • Textile Insight: Achieving a Lighter Footprint  • Trend Insight Consumer Survey | The Running Event               | Ad Close<br>11/3/25<br>Mat Due<br>11/10/25 |

# **IN EVERY ISSUE**

Run Channel Perspectives
Run Shop Talk
Executive POV
Channel Influencers
Apparel & Footwear Design
Consumer Survey



# BRANDS: PRESENT AN IMAGE IN A POWERFUL COST-EFFECTIVE WAY.

Supply us with a photo and 50 words of promotional copy and we will design and produce a beautiful full page for you.

\$1,750

## **RATES 2025**



# **PRINT & DIGITAL CIRCULATION: 2,375+**