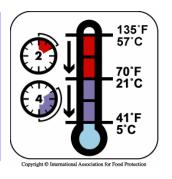

# COOL Foods QUICKLY!

From 57°C to 21°C within 2 hours and from 21°C to 5°C within an additional 4 hours.

promoting a culture of safety www.nsure.com.mv

### COOL Foods QUICKLY!

From 57°C to 21°C within 2 hours and from 21°C to 5°C within an additional 4 hours.

promoting a culture of safety www.nsure.com.mv

## COOL Foods QUICKLY!

From 57°C to 21°C within 2 hours and from 21°C to 5°C within an additional 4 hours.