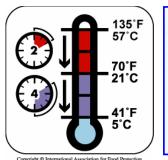

# COOL Foods QUICKLY!

From 57°C to 21°C within 2 hours and from 21°C to 5°C within an additional 4 hours.

promoting a culture of safety www.nsure.com.mv

### COOL Foods QUICKLY!

From 57°C to 21°C within 2 hours and from 21°C to 5°C within an additional 4 hours.

promoting a culture of safety www.nsure.com.mv

## COOL Foods QUICKLY!

From 57°C to 21°C within 2 hours and from 21°C to 5°C within an additional 4 hours.

### COOL Foods QUICKLY!

| From 57°C to 21°C<br>within 2 hours<br>and<br>from 21°C to 5°C<br>within an additional<br>4 hours. |  | 135°F<br>57°C<br>70°F<br>21°C<br>41°F<br>5°C |
|----------------------------------------------------------------------------------------------------|--|----------------------------------------------|
|----------------------------------------------------------------------------------------------------|--|----------------------------------------------|