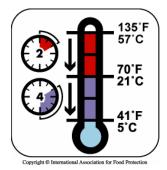

# COOL Foods QUICKLY!

From 57°C to 21°C within 2 hours and from 21°C to 5°C within an additional 4 hours.

promoting a culture of safety www.nsure.com.mv

### COOL Foods QUICKLY!

From 57°C to 21°C within 2 hours and from 21°C to 5°C within an additional 4 hours.

promoting a culture of safety www.nsure.com.mv

## COOL Foods QUICKLY!

From 57°C to 21°C within 2 hours and from 21°C to 5°C within an additional 4 hours.