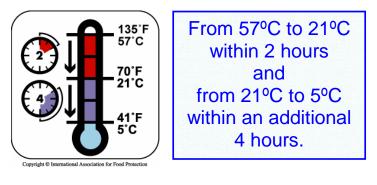

### COOL Foods QUICKLY!

| From 57°C to 21°C<br>within 2 hours<br>and<br>from 21°C to 5°C<br>within an additional<br>4 hours. |  | 135°F<br>57°C<br>70°F<br>21°C<br>41°F<br>5°C |
|----------------------------------------------------------------------------------------------------|--|----------------------------------------------|
|----------------------------------------------------------------------------------------------------|--|----------------------------------------------|