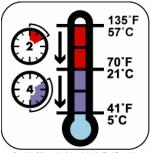

# COOL Foods QUICKLY!

From 57°C to 21°C within 2 hours and from 21°C to 5°C within an additional 4 hours.

promoting a culture of safety www.nsure.com.mv

### COOL Foods QUICKLY!

From 57°C to 21°C within 2 hours and from 21°C to 5°C within an additional 4 hours.

promoting a culture of safety www.nsure.com.mv

## COOL Foods QUICKLY!

From 57°C to 21°C within 2 hours and from 21°C to 5°C within an additional 4 hours.