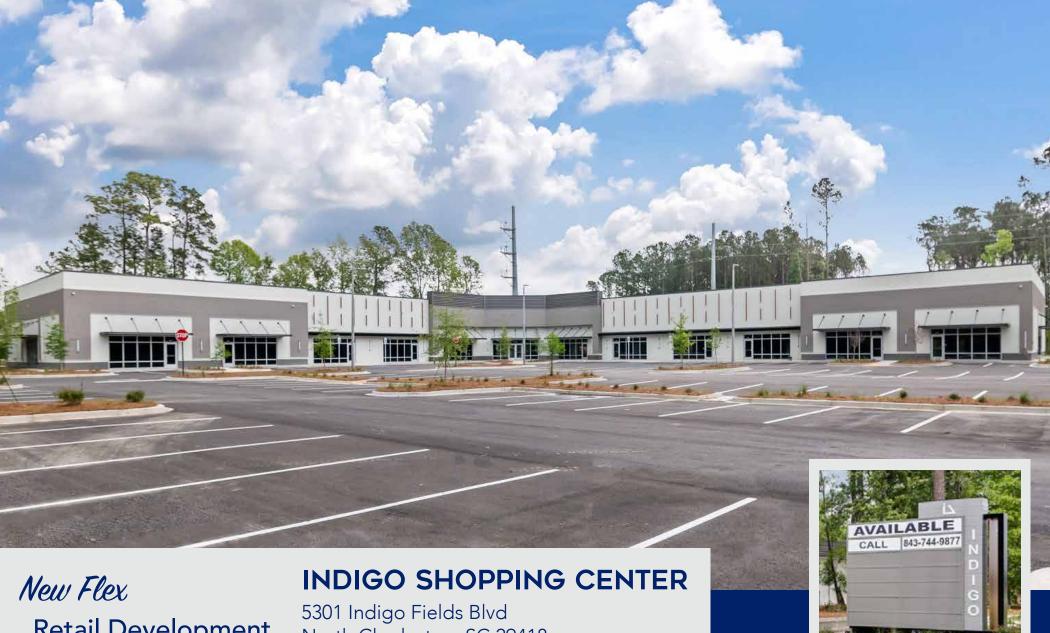

## **PROPERTY OVERVIEW**

Newly developed Shopping Center fronting Dorchester Road with traffic counts above 40,400 vehicles per day. This Center is right next to the intersection of Ashley Phosphate & Dorchester Road and close proximity and easy access to I-26 & I-526. Incredible visibility and access off Dorchester Road with a multitude of uses available ranging from Retail, Office, Medical and Flex. Opportunity for large restaurant user with patio with Dorchester Road visibility.

## **PROPERTY HIGHLIGHTS**

- 30,043 SF Retail Center
- Individual suites ranging from 1,951 SF to 2,302 SF, larger contiguous spaces available
- Retail, Office, Showroom, or Medical uses
- 158 parking spaces, 5 per 100 with rear truck circulation for deliveries
- Drive-thru and Pickup window capability
- 18' Clear height
- Roll up garage doors