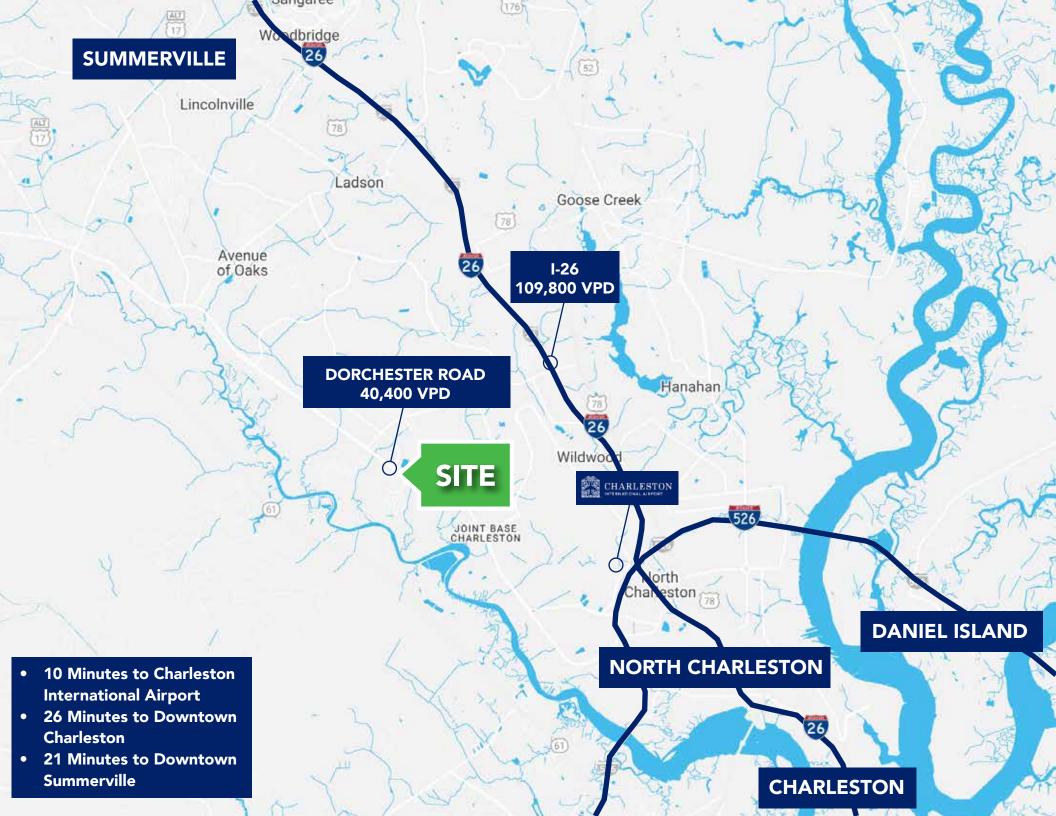

## **PROPERTY OVERVIEW**

Newly developed Shopping Center fronting Dorchester Road with traffic counts above 40,400 vehicles per day. This Center is right next to the intersection of Ashley Phosphate & Dorchester Road and close proximity and easy access to I-26 & I-526. Incredible visibility and access off Dorchester Road with a multitude of uses available ranging from Retail, Office, Medical and Flex. Opportunity for large restaurant user with patio with Dorchester Road visibility.