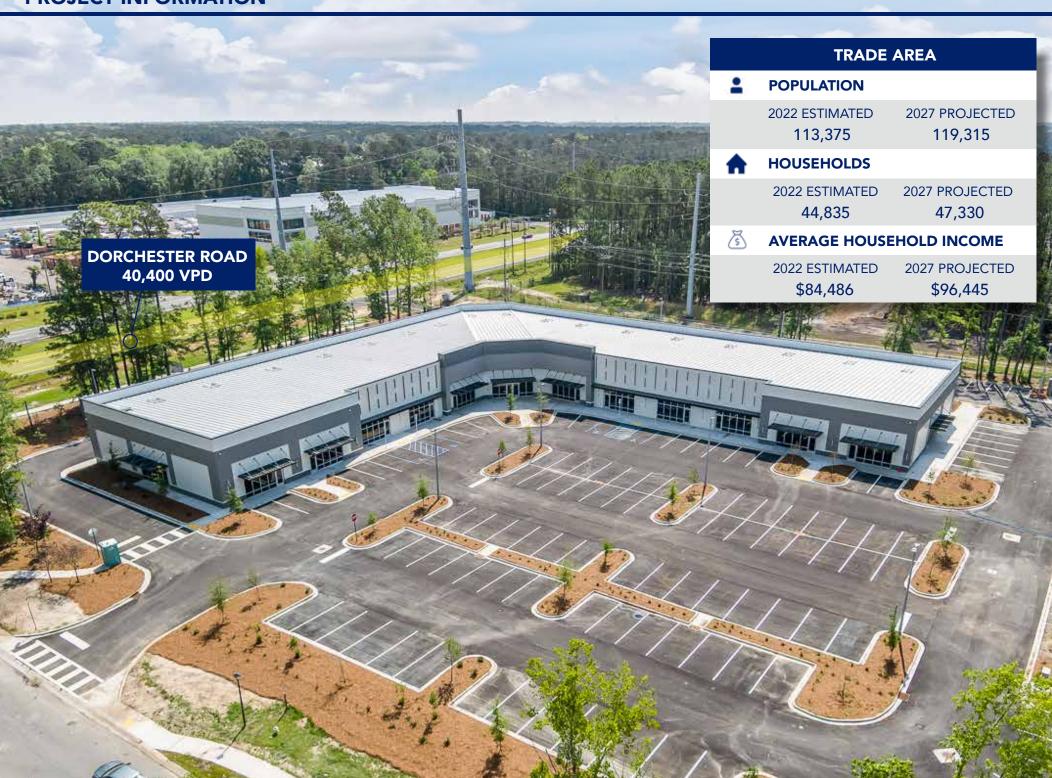

## **OFFERING SUMMARY**

Lease Rate: \$23 PSF

Total Available: 1,951 SF - 8,355 SF

Lease Type: NNN est \$7.00 PSF

Parking Spaces: 158

Municipality: North Charleston

Zoning: B-2 (North Charleston)

Traffic Count: 40,400 VPD

## **PROPERTY OVERVIEW**

Newly developed Shopping Center fronting Dorchester Road with traffic counts above 40,400 vehicles per day. This Center is right next to the intersection of Ashley Phosphate & Dorchester Road and close proximity and easy access to I-26 & I-526. Incredible visibility and access off Dorchester Road with a multitude of uses available ranging from Retail, Office, Medical and Flex. Opportunity for large restaurant user with patio with Dorchester Road visibility.