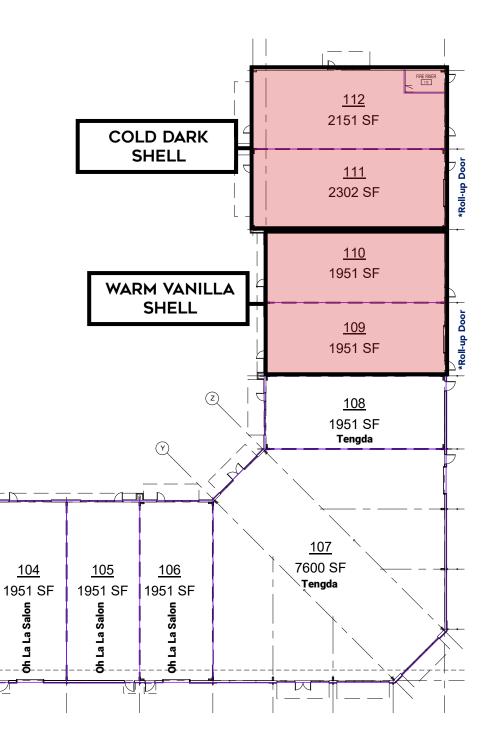

## **PROPERTY HIGHLIGHTS**

- 30,043 SF Retail Center
- Individual suites ranging from 1,951 SF to 2,302 SF, larger contiguous spaces available
- Retail, Office, Showroom, or Medical uses
- 158 parking spaces, 5 per 100 with rear truck circulation for deliveries
- Drive-thru and Pickup window capability
- 18' Clear height
- Roll up garage doors

## INDIGO SHOPPING CENTER

| SUITE        | TENANT         | SQFT                  |
|--------------|----------------|-----------------------|
| 101          | Oh La La Salon | 2,091 SF              |
| 102          | Oh La La Salon | 2,091 SF              |
| 103          | Oh La La Salon | 1,951 SF              |
| 104          | Oh La La Salon | 1,951 SF              |
| 105          | Oh La La Salon | 1,951 SF              |
| 105          | On La La Salon | 1,951 SF              |
| 106          | Oh La La Salon | 1,951 SF              |
| 107          | Tengda         | 7,600 SF              |
| 108          | Tengda         | 1,951 SF              |
| 109          | AVAILABLE      | 1,951 SF              |
| 110          | AVAILABLE      | 1,951 SF              |
| 111          | AVAILABLE      | 2,302 SF              |
| 112<br>Total | AVAILABLE      | 2,151 SF<br>29,892 SF |

\*Suites with Roll-up Doors All sized 10' x 12'