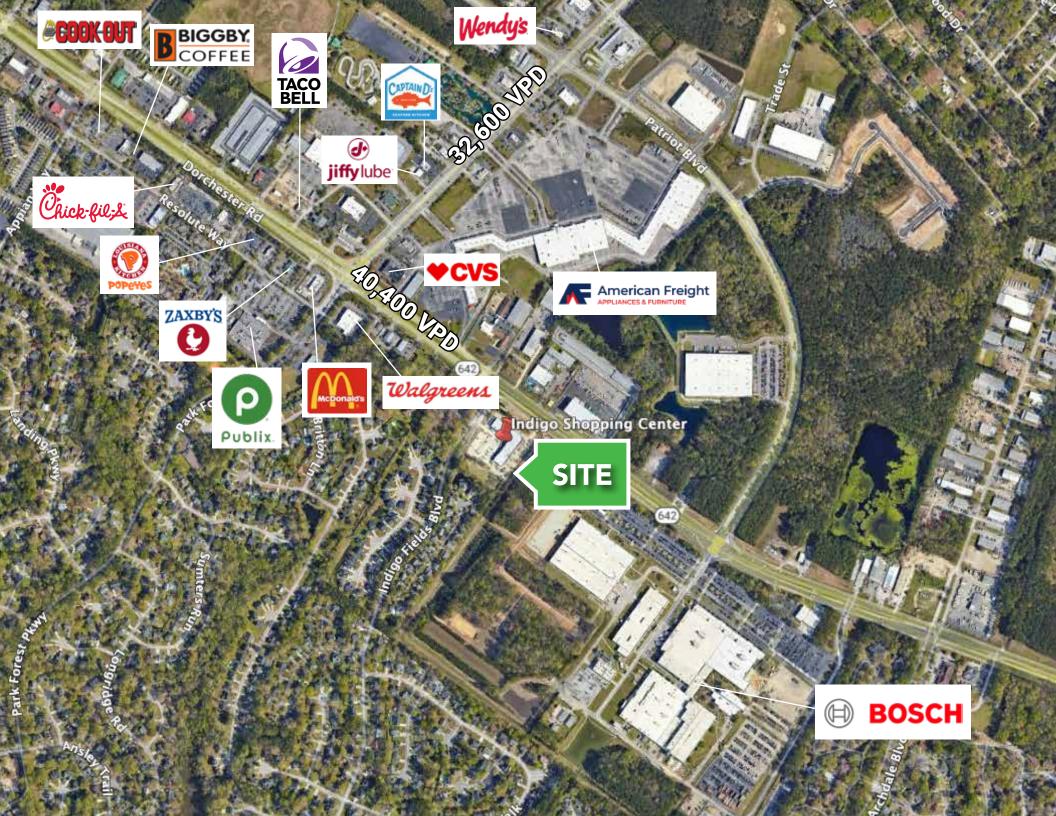

## **PROPERTY OVERVIEW**

Newly developed Shopping Center fronting Dorchester Road with traffic counts above 40,400 vehicles per day. This Center is right next to the intersection of Ashley Phosphate & Dorchester Road and close proximity and easy access to I-26 & I-526. Incredible visibility and access off Dorchester Road with a multitude of uses available ranging from Retail, Office, Medical and Flex. Opportunity for large restaurant user with patio with Dorchester Road visibility.