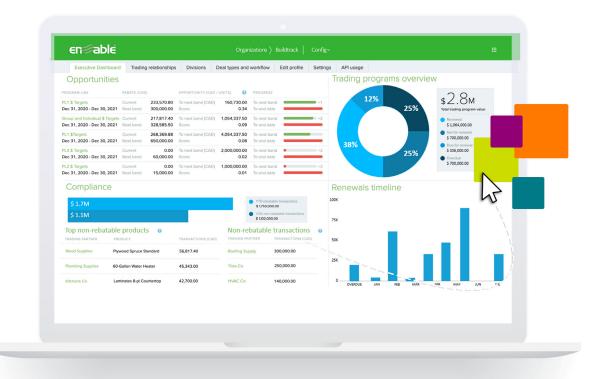

## Strategically designed for optimal performance

Enable's Executive Dashboard allows you and your Executive team to get an on-demand snapshot of your deal performance metrics in real-time. This allows everyone to stay aligned on goals, quickly make the right decisions on deals and take action to optimize performance.

## Benefits of the Enable **Executive Dashboard**:

- Instant visibility into buying behavior
- Highlight optimal rebate opportunities to maximize revenue
- Keep track of your renewals

• Measure performance of trading programs in real-time