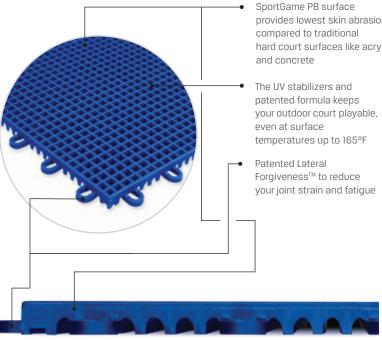

### Performance

Specially engineered to maximize performance while optimizing safety for pickleball players of all ages. The UV stabilizers and patented formula keeps your outdoor court looking and playing at peak performance for the life of the court.

### Safe

Lateral Forgiveness™ technology absorbs shock, lessening impact and risk of injuries, and SportGame PB's textured surface and tile formulation provide the balance between wet and dry traction and low skin abrasion keeping athletes safe.

provides lowest skin abrasion hard court surfaces like acrylic

 $\overline{\mathsf{V}}$ 9.842" x 9.842" x 1/2" **Size** Weight  $\overline{\mathbf{V}}$ .45 lbs. **Shock**  $\overline{\mathbf{V}}$ 13% **Absorption** EN 14808 **Skin Abrasion**  $\sqrt{\phantom{a}}$ 37% **ASTM F1015** Lateral  $\sqrt{\phantom{a}}$ +0.075" / -0" Forgiveness™ **Friction** 102 BPN (Drv) /  $\overline{\mathbf{V}}$ EN 14877 81 BPN (Wet) **Ball Rebound**  $\sqrt{\phantom{a}}$ 100% ball bounce EN 12235  $\sqrt{\phantom{a}}$ ISO 9001 / ISO 14001 Quality  $\overline{\mathbf{V}}$ 100% recyclable Recycling USA made  $\overline{\mathbf{V}}$ **Country**  $\overline{\mathbf{V}}$ 15-year limited Warranty