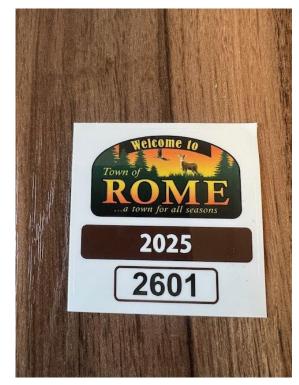

The Town offers two types of stickers inside window for inside glass installation NOT TO BE USED OTHER THAN ON WINDSHIELD GLASS (see the photo on the left) and outside sticker for use with ATV/UTV and plastic windshields of recreational vehicles (photo on the right)

expire on February 10, 2025. After that date a new sticker must be used for entry into the site.

The Town of Rome reserves the right to inspect cargo areas of vehicles for items that have disposal fees. We ask the fee items be declared to the gate attendant.