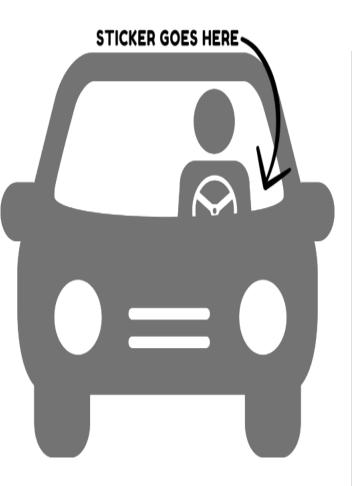

## Transfer Site Sticker Placement (inside window sticker)

Please place the sticker on the inside of the windshield along the left edge as illustrated in the photo above. Transfer Site passes are valid January 1 thru December 31, 2025.

The Town offers two types of stickers inside window for inside glass installation NOT TO BE USED OTHER THAN ON WINDSHIELD GLASS (see the photo on the left) and outside sticker for use with ATV/UTV and plastic windshields of recreational vehicles (photo on the right)