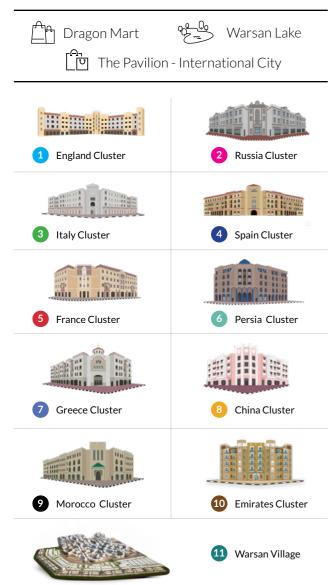

There are over 500 apartments in International City spread over 10 residential clusters. There is also a second phase of the development called Phase 2 which features a collection of independent buildings.

The residential clusters are named Persia, Greece, Spain, Morocco, England, France, Italy, Russia, China and Emirates. The Central Business District, located in the centre of the clusters, features some of the larger 2 and 3-bedroom apartments for those looking for a little more space. The freehold properties in International City include a range of villas and townhouses currently restricted to Warsan Village, located on the south-western boundary.