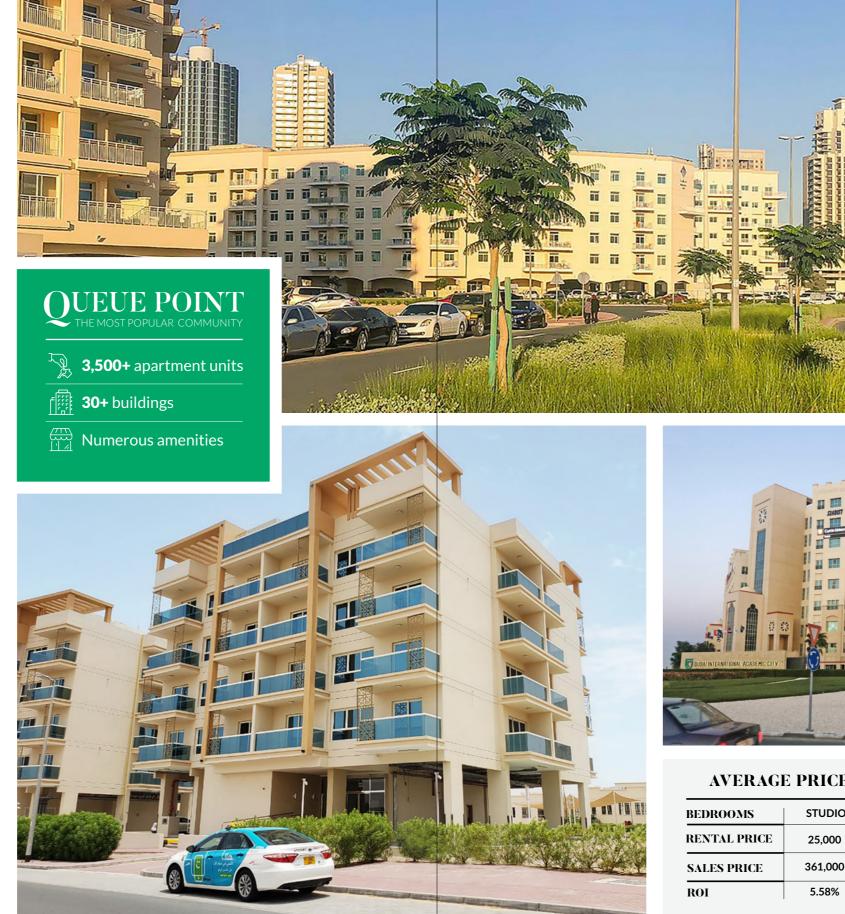

## Welcome to Liwan

iwan is a part of Dubailand, one of the largest districts in the city. Liwan lies on the eastern side of the district, near Dubai Silicon Oasis (DSO), where many new projects are emerging. Spread across an area of 13 million sq. ft, Liwan was launched by Dubai Holding in 2006.

The most popular community in Liwan is Queue Point. A mid-rise apartment complex developed by Al Mazaya Holdings. Queue Point features more than 3,500 apartment units present in 30+ buildings. Queue Point offers numerous amenities to its residents.

#### AVERAGE PRICES AND ROI FOR APARTMENTS

| STUDIO  | 1       | 2       | 3       |
|---------|---------|---------|---------|
| 25,000  | 28,000  | 42,000  | 59,000  |
| 361,000 | 395,000 | 544,000 | 779,000 |
| 5.58%   | 7.13%   | 7.33%   | 7.30%   |