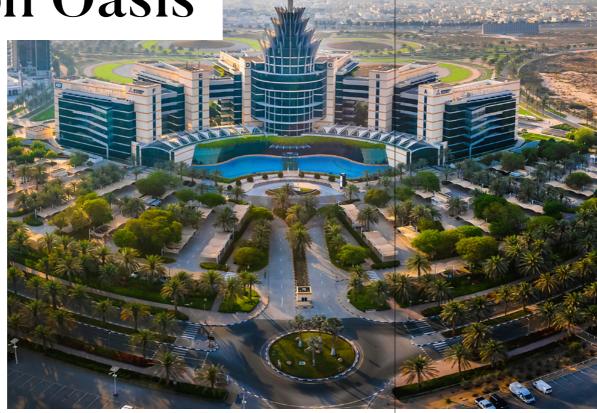

## Welcome to **Dubai Silicon Oasis**

ubai Silicon Oasis (DSO) more commonly known as Silicon Oasis, is a suburb buzzing with technology and innovation. This 7.2 million square-metre community is the perfect blend of residential, recreational and commercial spaces, offering residents all the luxuries and perks associated with living in Dubai.

Featuring many residential buildings and gated subcommunities, DSO offers a range of accommodation options for individuals and families alike. Dubai Silicon Oasis is spread over three main parts: an innovative technology park, villa compounds within the technology park and residential towers dotted across the area.

DSO was established in line with the country's focus on "facilitating and promoting modern technologybased industries". What started as a supportive infrastructure for tech start-ups quickly evolved into a multi-cultural residential area that is a popular choice for both tenants and property buyers in the UAE. The community now offers an array of property types. Moreover, it is an excellent option if you are looking for affordable rentals for chiller-free and luxury apartments.