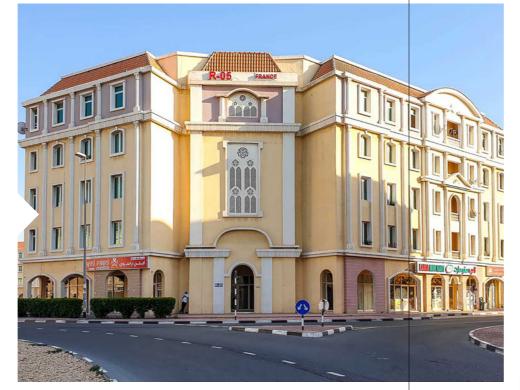

## FRANCE CLUSTER

France Cluster consists of low-rise residential buildings, which have studios, 1-bedroom apartments and retail spaces. France Cluster features traditional French architecture and the buildings are located in proximity to the International City Pavilion.

#### AVERAGE PRICES AND ROI

| BEDROOMS     | STUDIO  | 1       |
|--------------|---------|---------|
| RENTAL PRICE | 17,000  | 25,000  |
| SALES PRICE  | 224,000 | 321,000 |
| ROI          | 7.76%   | 7.73%   |