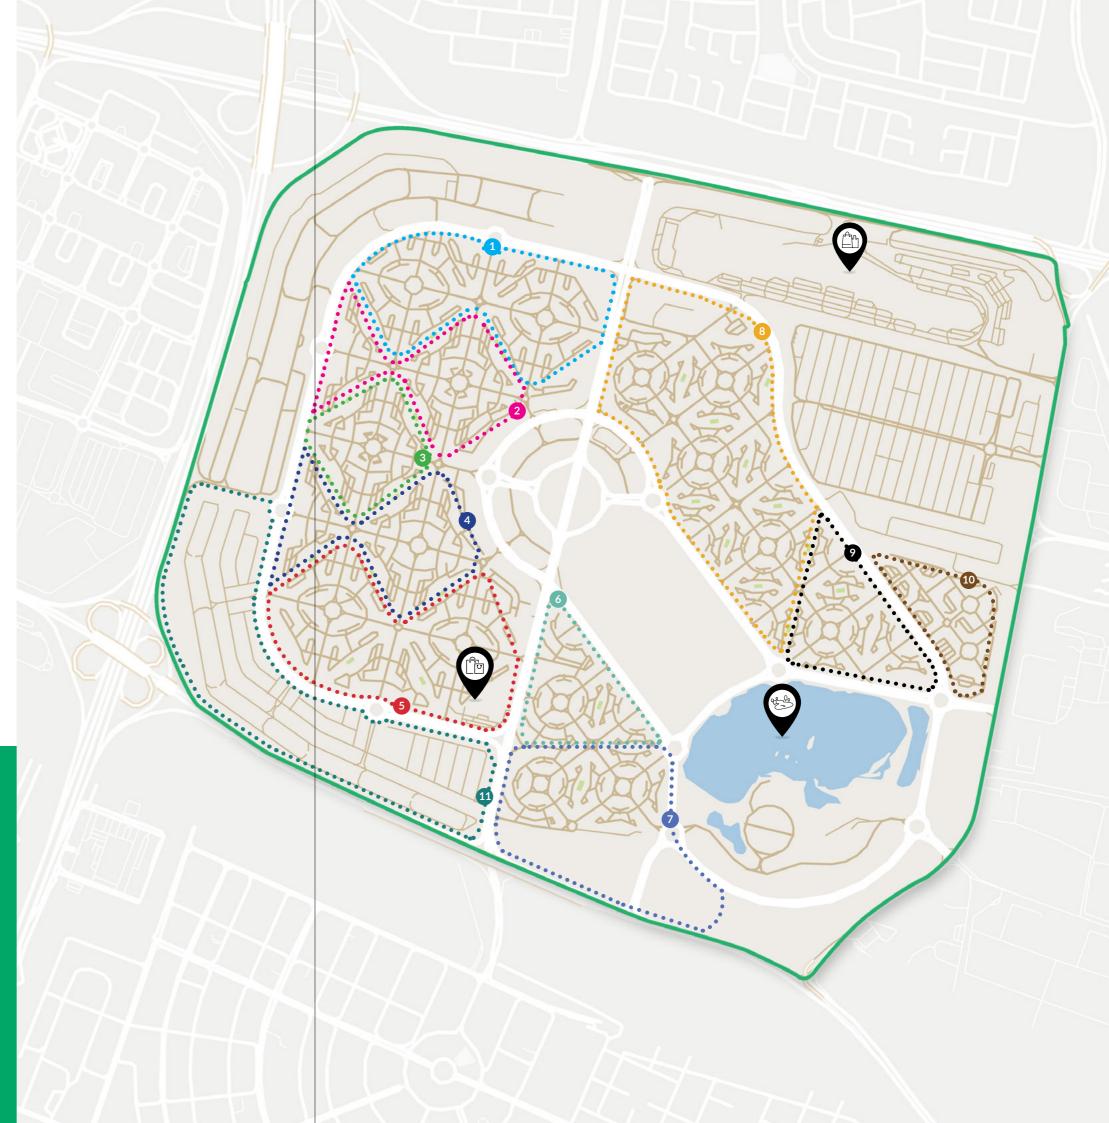

The residential clusters are named Persia, Greece, Spain, Morocco, England, France, Italy, Russia, China and Emirates. The Central Business District, located in the centre of the clusters, features some of the larger 2 and 3-bedroom apartments for those looking for a little more space. The freehold properties in International City include a range of villas and townhouses currently restricted to Warsan Village, located on the south-western boundary.

## PERSIA CLUSTER

This complex offers studios, 1-bedroom apartments and retail spaces. It includes amenities such as gardens, a children's play area and fitness centres. Persia Cluster is located next to Warsan Lake and some of the buildings do offer views of the lake.

## SPAIN CLUSTER

The cluster consists of three to four-storey residential buildings featuring studios, 1 and 2-bedroom apartments. The traditional stucco exterior finishing, low pitched roofs, domed windows and the bright peach Mediterranean tiled theme showcase the traditional Spanish architectural elements.

## GREECE CLUSTER

The development is situated at the edge of Warsan Lake and is designed to reflect Greek architecture. Its decorative elements include Doric columns, symmetric windows and tiled roofs. The buildings in the cluster consist of studio and 1-bed units. The amenities in the complex include an outdoor play area for children, a mosque and a polyclinic.

### MOROCCO CLUSTER

Morocco Cluster features multiple residential buildings, consisting of three to four floors. The cluster houses studio and 1-bedroom apartments. Morocco Cluster is one of the few communities in International City which overlooks Warsan Lake. The architectural design of the buildings features traditional Moroccan designs with tiled and domed roofs.

## ITALY CLUSTER

Italy Cluster in International City features two, three and four-storey residential buildings inspired by traditional Italian architecture. The district offers elegant studio and 1-bedroom apartments. Residents of Italy Cluster have access to facilities such as a mosque and children's play areas.

### ENGLAND CLUSTER

The cluster is on the northwestern side of International City situated along AI Awir Road (E44). Here, one will find studios and 1-bed units. The residential buildings in England Cluster come in a combination of two, three and four storeys. True to their central theme, these structures have been designed to reflect 18th and 19th-century British architectural elements inspired by Victorian and revivalism themes.

## FRANCE CLUSTER

France Cluster consists of low-rise residential buildings, which have studios, 1-bedroom apartments and retail spaces. France Cluster features traditional French architecture and the buildings are located in proximity to the International City Pavilion.

## CHINA CLUSTER

China Cluster is quite popular for its affordable housing options. It hosts multiple low-rise buildings, offering studio and 1-bedroom apartments. It is the only cluster located within walking distance to Dragon Mart.

## RUSSIA CLUSTER

Russia Cluster consists of 34 low-rise residential buildings featuring studios and 1-bedroom apartments. Residents living in the Russia Cluster have easy access to the cycling track and kids play area.

### EMIRATES CLUSTER

Emirates Cluster is a sub-community that has been designed to give residents the true feeling of an Arabian lifestyle. These buildings offer smaller, easy-to-maintain apartments that range from studio to 1-bedroom units. Emirates Cluster is located in an area filled with facilities such as restaurants, sports centres and lushgreen walkways.