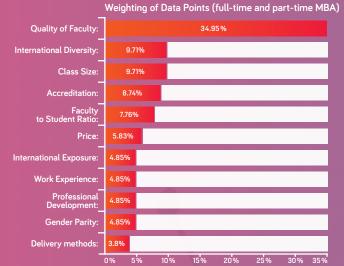

Using a ranking system entirely geared and weighted to fact-based criteria, CEO Magazine aims to cut through the noise and provide potential students with a performance benchmark for those schools under review.

\*EMBA Weighting: Work experience and international diversity are adjusted accordingly.

\*\*Online MBA Weighting: Delivery mode and class size are removed.