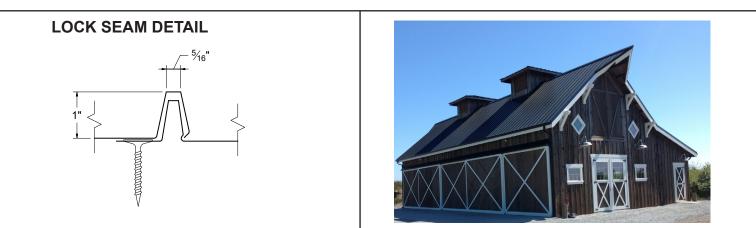

## **KEY FEATURES**

- 12" coverage
- 26 gauge Tru-gauge™
- Span up to 2 feet on center
- Concealed fasteners: fasteners cannot leak
- 1" vertical rib with 5/16" flat top for ease of flashing attachment
- Lightweight, strong and durable
- Easy installation
- Affordable with minimum maintenance

# Snap-Loc STANDING SEAM

Snap-Loc is one of the most attractive and durable roofing materials available today. It's also noncombustible, meeting the strictest building and fire codes. Snap-Loc's innovative standing seam design is self-locking for a watertight seal. Installation of the Snap-Loc roofing system is a "snap."