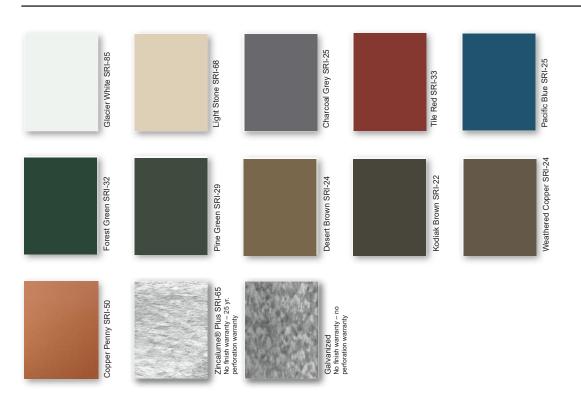

#### **KEY FEATURES**

- 6 Standard Colors, Zincalume® Plus and Galvanized
- ArmorTech™ Paint System excellent in exterior durability
- "Cool" color pigments are specially designed to reflect infrared light, reducing heat gain to dwelling, and conform with ENERGY STAR® criteria
- Superior Quality, two coat SMP resin system at 1 mil. thickness

#### STANDARD COOL ARMORTECH™ SMP COLORS

These printed chips provide a close representation of the colors.

Metal samples are available upon request. Coatings are low gloss 10-15% sheen. *SRI* = Solar Reflective Index. *SRI* values listed above are in accordance with ASTM E 1980 and are based on actual testing.\*\*\*Oil canning is not a cause for material rejection\*\*\*