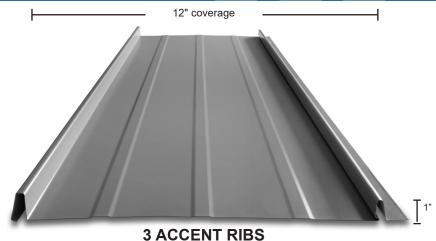

## **KEY FEATURES**

- 12" coverage
- 26 gauge Tru-gauge™
- Span up to 2 feet on center
- Concealed fasteners: fasteners cannot leak
- 1" vertical rib with 5/16" flat top for ease of flashing attachment
- Lightweight, strong and durable
- Easy installation
- Affordable with minimum maintenance

- Panel options: Accent Ribs
- Custom cut lengths from 3' to 40'
- UL 580 Class 90 Wind Uplift rated, UL 790 Class A Fire rated and UL 2218 Class 4 Impact (hail) rated (Snap-Loc carries its UL Classifications under the Easy-Lock™ profile designation)
- 3:12 minimum pitch recommended (*For lower pitches, please inquire*)
- "Oil Canning" is an inherent characteristic of Roof and Wall products, not a defect, and is not a cause for panel rejection