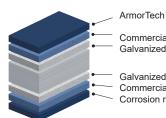

## MATERIAL SPECIFICATIONS

- 29 gauge ArmorTech<sup>™</sup> Painted Steel (Glacier White) G-90 Galvanized or AZ50
- 26 gauge ArmorTech™ Painted Steel G-90 Galvanized or AZ50
- 26 and 29 gauge bare Zincalume® Plus AZ-55 (*No finish warranty 25 yr. perforation warranty*)
- 26 and 29 gauge bare G-90 Galvanized (*No finish warranty no perforation warranty*)

ArmorTech™ SMP paint layer

Commercial-grade metal primer Galvanized G-90 or AZ-55

Galvanized G-90 or AZ-55 Commercial-grade metal primer Corrosion resistant wash coat