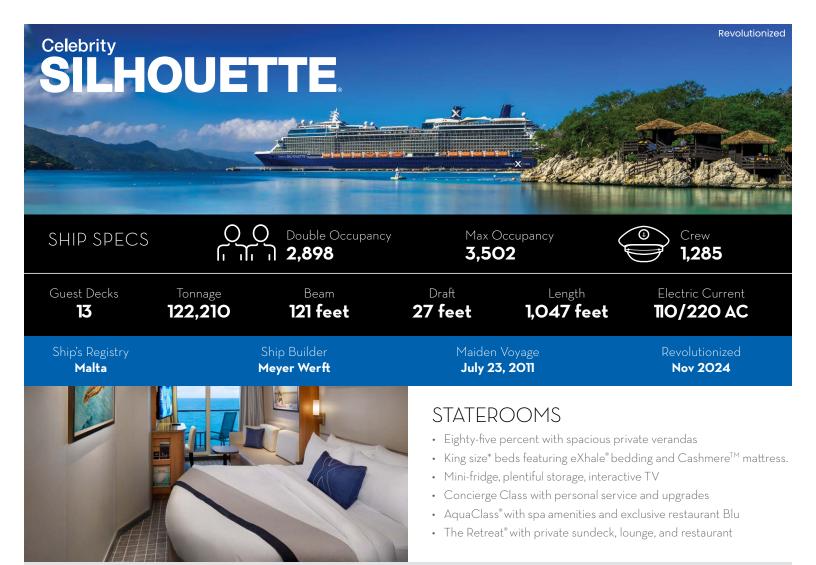

| Total Staterooms<br><b>1,451</b> | Verandas<br><b>85%</b> | Ocean View<br><b>5%</b> | Inside<br><b>10%</b> | Accommodates 3<br><b>422</b> | or 4 Connecting <b>269</b> | Wheelchair Access<br><b>30</b> |
|----------------------------------|------------------------|-------------------------|----------------------|------------------------------|----------------------------|--------------------------------|
| CATEGORY                         |                        | CODE                    |                      | QUANTITY                     | STATEROOM SQ.FT.           | VERANDA SQ.FT.                 |
| Penthouse Suite                  |                        | PS                      |                      | 2                            | 1,291                      | 389                            |
| Royal Suite                      |                        | RS                      |                      | 8                            | 590                        | 153                            |
| Celebrity Suite                  |                        | CS                      |                      | 12                           | 394                        | 105                            |
| Aqua Sky Suite                   |                        | AS                      |                      | 10                           |                            |                                |
| Sky Suite                        |                        | S1,SS,AS                |                      | 44                           | 300                        | 79                             |
| AquaClass                        |                        | A1, A2                  |                      | 130                          | 192                        | 54                             |
| Concierge Class                  |                        | SC, C1, C2              |                      | 287                          | 192                        | 54                             |
| Horizon Suite                    |                        | HS                      |                      | 4                            | 575                        | 53 or 105                      |
| Sunset Veranda                   |                        | SV                      |                      | 24                           | 192                        | 54                             |
| Veranda                          |                        | DV, V1, V2, V3          |                      | 719                          | 192                        | 54                             |
| Ocean View                       |                        | 01, 02                  |                      | 70                           | 176                        |                                |
| Inside                           |                        | 11, 12                  |                      | 147                          | 183 or 200                 |                                |
| Inside Single                    |                        | IS                      |                      | 4                            | 103                        |                                |
| WHEELCHAIR ACCES                 | SSIBLE (included       |                         |                      |                              |                            |                                |
| Sky Suite                        |                        | S1                      |                      | 4                            | 344                        | 102                            |
| AquaClass                        |                        | A2                      |                      | 4                            | 299                        | 80                             |
| Concierge Class                  |                        | C2                      |                      | 4                            | 299                        | 80                             |
| Veranda                          |                        | V2                      |                      | 8                            | 299                        | 80                             |
| Ocean View                       |                        | 02                      |                      | 4                            | 289                        |                                |
| Inside                           |                        | 11, 12                  |                      | 6                            | 245                        |                                |