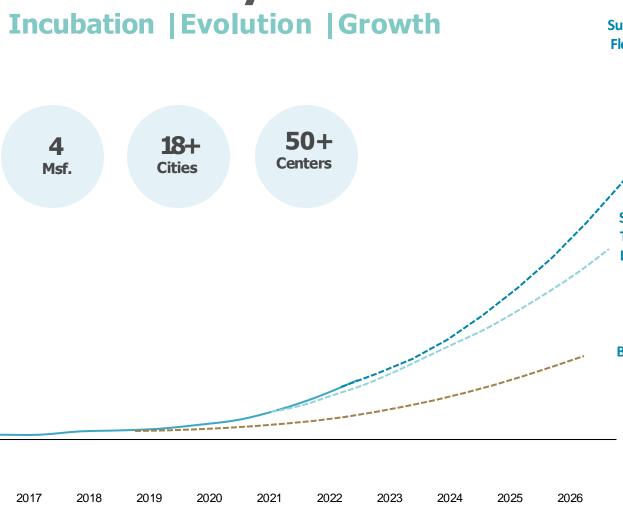

## **About Us**

Established in 2016, Incuspaze is India's leading workspace provider, has marked its presence in 50 locations across 18 cities with a total portfolio of 4+ Mn. sq. ft. with the aim to revolutionize workspace experiences. Positioned in both Tier- 1 and Tier-2 cities, Incuspaze distinguishes itself by providing 'Space a Service' with seamless integration of technology and real estate. The company's diverse services cater to enterprises, MSMEs and startups, providing hassle free managed office, co-working & traditional workspace solutions.

## The Journey

Surging Strong in India's Flexi Workspace Sector • Expanded into 18 citie

- Expanded into 18 cities with 50 Centers & 80,000 workstations
- Prioritizing **Enterprise clientele** and acquiring mid to large-sized properties
- Expansion into key markets Hyderabad, Jaipur, Kolkata, Bhubaneshwar
- Vision to add another 3Mn sq. ft. by the year 2026.

Successfully Managed The Most Challenging Phase of Pandemic

- Launched Enterprise vertical, as it offers long-term sustainability to our business.
- Added 22 Centres
- Our resilience, supported by goodwill, led to our growth

#### **Beginning/Foundation**

- Started with 3 coworking spaces in North and West India, and by the end of 2019, expanded to South India as well
- Expanded in Indore, Vadodara, Kochi tier 2 cities, laying the foundation for growth in such smaller tier 2 cities
- Achieved a high occupancy rate of 85% in the coworking model