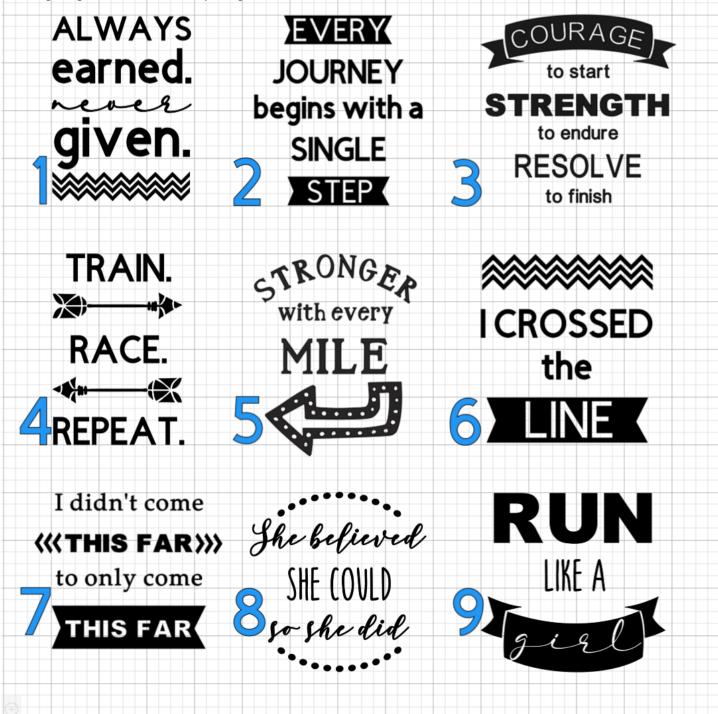

#### DESIGN IDEAS FOR MEDAL DISPLAY BOARD:

Pick ONE of the following designs numbered 1-17 OR put together a RUN List

### DESIGN IDEAS FOR MEDAL DISPLAY BOARD:

Pick ONE of the following designs numbered 1-17 OR put together a RUN List