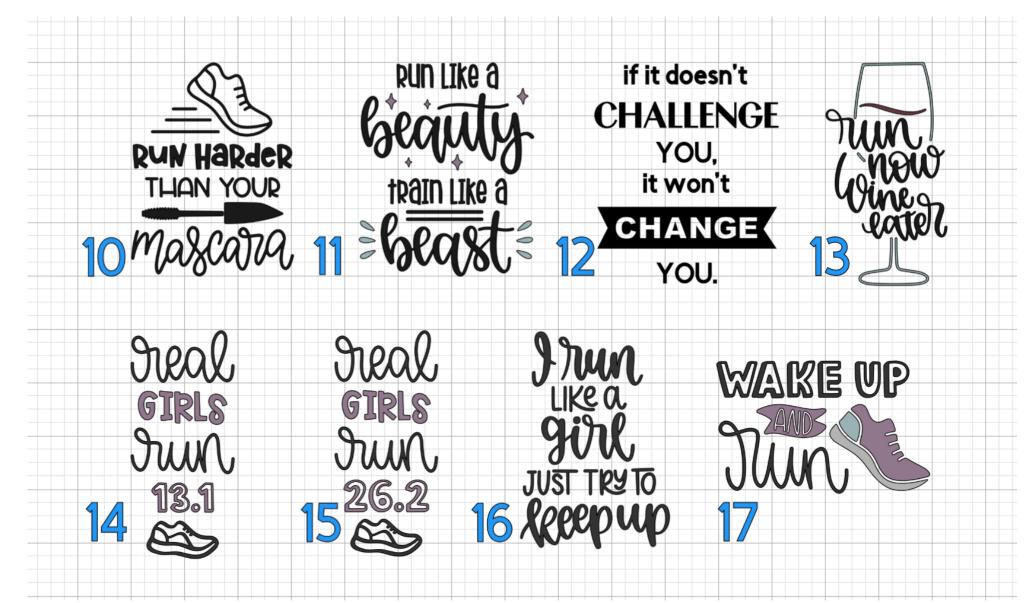

#### DESIGN IDEAS FOR MEDAL DISPLAY BOARD:

Pick ONE of the following designs numbered 1-17 OR put together a RUN List

### DESIGN IDEAS FOR MEDAL DISPLAY BOARD:

Pick ONE of the following designs numbered 1-17 OR put together a RUN List