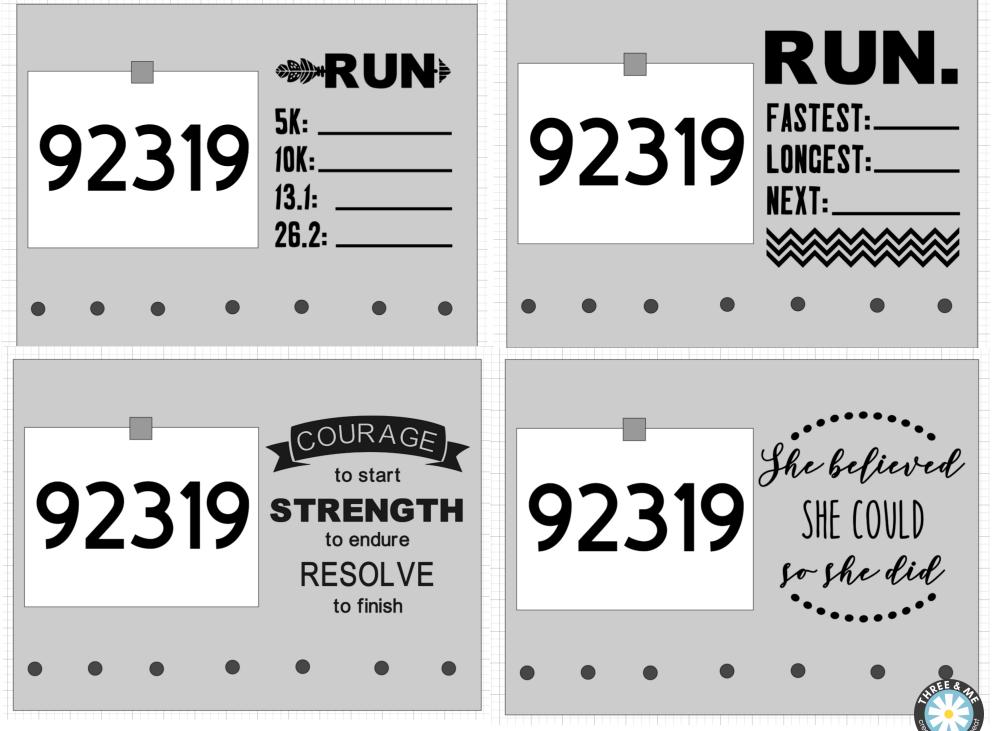

# DESIGN EXAMPLES FOR MEDAL DISPLAY BOARD:

#### **RUN header styles RUN**» RUN. **≫**RUN⊧ **RUN Arrow** RUN. **RUN** Chevron **RUN list styles** FASTEST: 5K: 5K: 5K: 10K:\_ 10K: 10K:\_ LONCEST:\_ HALF: 13.1: HALF: NEXT:\_\_\_ FULL: 26.2: FULL: 25K:\_ Short & Sweet 50K: 5k/10k/half/full 5k/10k/13.1/26.2 Ultra-Runner (footer not optional) **RUN footer styles** works for all lists except for the ultra-runner list\* Arrow Zig-Zag Chevron