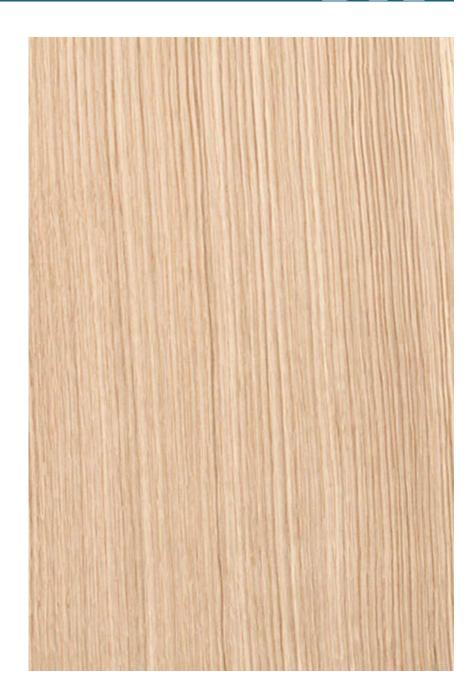

### **RIFT WHITE OAK** Quercus alba

Species Cuts: flat cut, rift cut, quartered

**Other Names:** American White Oak

Country of Origin: United States

Alternative Veneers: European Oak, Red Oak, Eucalyptus, Reconstituted White Oak