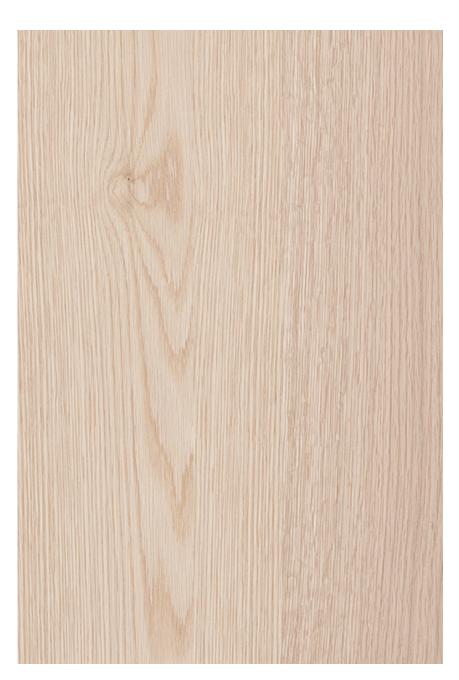

## WHITE OAK

## RUSTIC PLANKED WHITF OAK

Quercus alba

Species Cuts: flat cut, rift cut, quartered

Other Names: American White Oak

Country of Origin: United States

Alternative Veneers: European Oak, Red Oak, Eucalyptus, Reconstituted White Oak