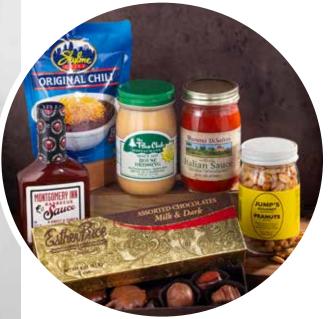

#### The Ohio Nostalgia Box

We've rounded up the essentials from the Cincinnati and Dayton region! | \$65

#### **INCLUDES**

Montgomery Inn Barbecue Sauce • Skyline Original Chili • The Pine Club House Dressing • Mamma DiSalvo's Authentic Italian Sauce • Jump's Gourmet Almonized Peanuts

• Esther Price Assorted Chocolates