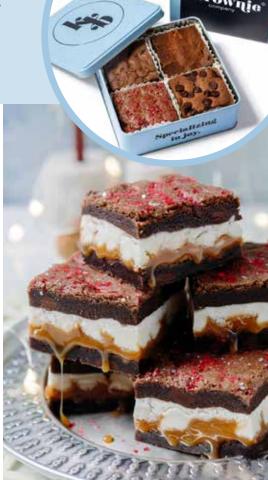

## Give a Gift Tin KILLER BROWNIE®

KILLER BROWNIE® VARIETY, 8 CT | \$52

A combination of The Original, Salted Caramel, Triple Chocolate, Peanut Butter, Cookie Dough, & Confetti.

#### KILLER BROWNIE® CREATE YOUR OWN

Customize from our Signature Collection of flavors. 8 CT |  $^{\$}58 \cdot 4$  CT |  $^{\$}35$ 