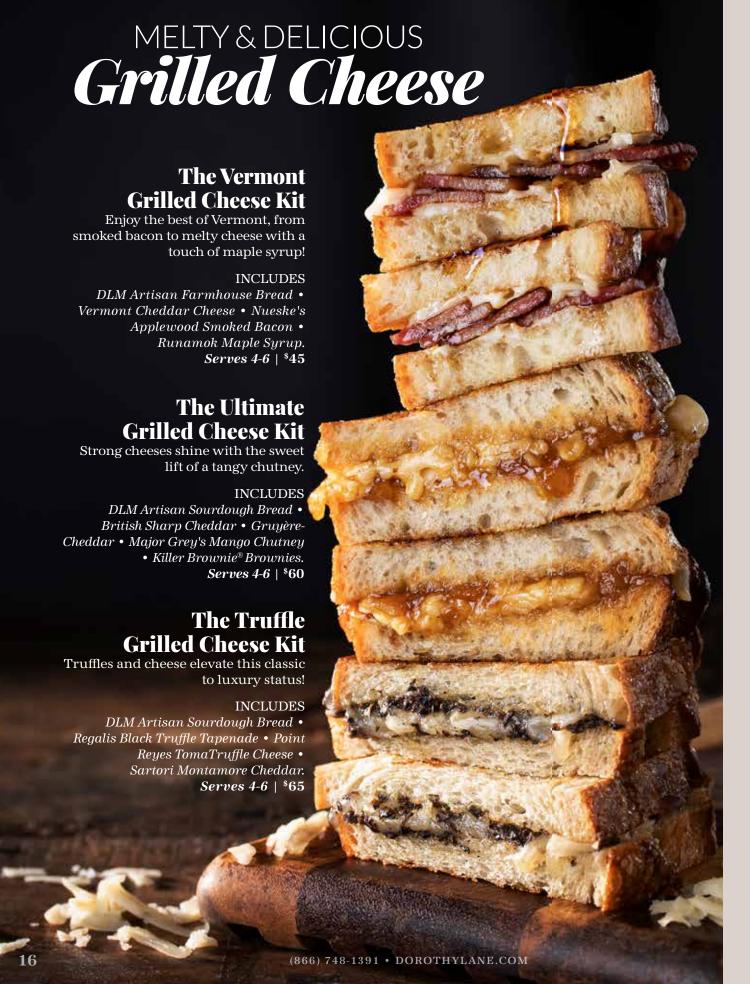

# NO. 1 BESTSELLING GIFT Killer Brownie®

The triple-layered Killer Brownie® got its start in our Bakery back in the late 1970s. Now, happy people all over the country indulge in this gourmet brownie, whether you choose The Original, signature flavors, or seasonal twists!