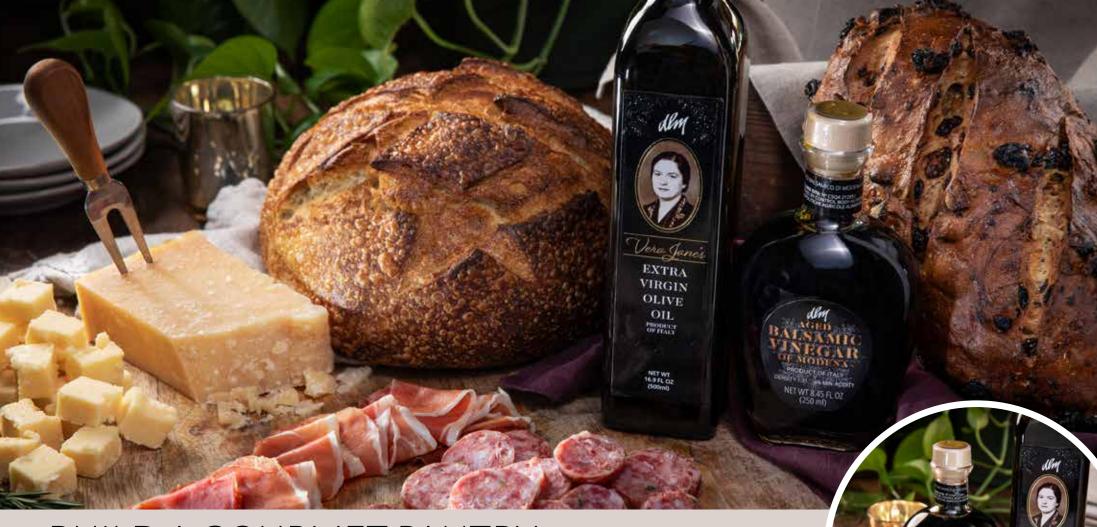

#### The Artisan Collection

For the true foodie, The Artisan Collection brings together top tier products that can be enjoyed on their own or come together to make a delicious spread.  $\mid$  \$165

#### **INCLUDES**

DLM Artisan Sourdough Bread • DLM Artisan Raisin Walnut Bread Barber's 1833 Vintage Reserve Cheddar • Parmigiano-Reggiano DLM Aged Balsamic Vinegar of Modena • Vera Jane's Extra-Virgin Olive Oil Prosciutto • Salami

#### Vera Jane's Extra-Virgin Olive Oil

This top tier olive oil hails from a beautiful hillside dense with olive groves in Tuscany, Italy, and comes to us thanks to our friends the Zanettis. We love it so much, we named it after DLM's longtime matriarch, the late Vera Jane Mayne, and the bottle is lovingly adorned with her photo. 500ml |  $^{\$}20$ 

#### **DLM Aged Balsamic Vinegar of Modena**

In the food-loving city of Modena, Italy, Maria Livia and her family produce gorgeous balsamic vinegar, which we sampled cheerily from various barrels on a visit. We chose our DLM blend on site and love it for its depth, richness, and complexity.  $250ml \mid {}^{8}30$ 