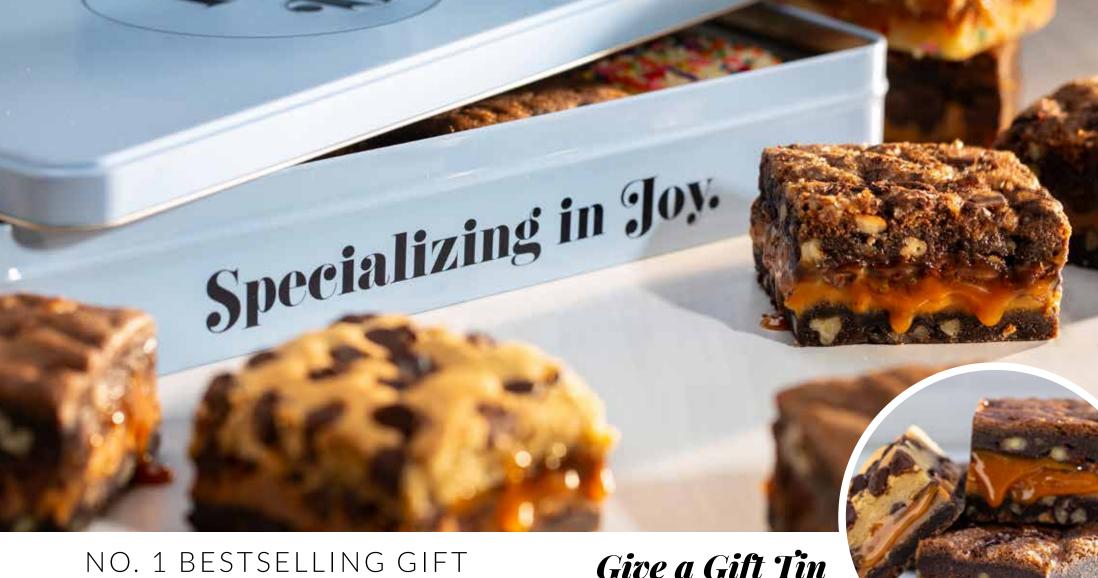

# NO. 1 BESTSELLING GIFT Killer Brownie®

The triple-layered Killer Brownie® got its start in our Bakery back in the late 1970s. Now, happy people all over the country indulge in this gourmet brownie, whether you choose The Original, signature flavors, or seasonal twists!

## Give a Gift Tin KILLER BROWNIE®

KILLER BROWNIE® VARIETY, 8 CT | \$52

A combination of The Original, Salted Caramel, Triple Chocolate, Peanut Butter, Cookie Dough, & Confetti.

#### KILLER BROWNIE® CREATE YOUR OWN

Customize from our Signature Collection of flavors. 8 CT |  $^{\$}58 \cdot 4$  CT |  $^{\$}35$ 