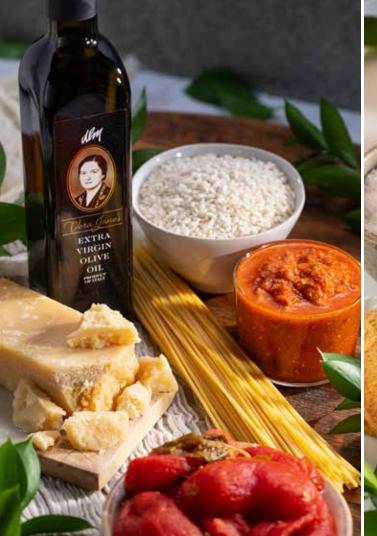

#### **The Italian Collection**

This collection celebrates our food travels through Italy, bringing a taste of this beautiful country with legendary foods to any pantry. | \*85 INCLUDES Vera Jane's Extra-Virgin Olive Oil, Parmigiano-Reggiano, Monograno Felicetti Matt Spaghetti, Ritrovo Selections Sugo Pasta Sauce, Carnaroli Rice, and Masseria Hand Peeled Tomatoes.