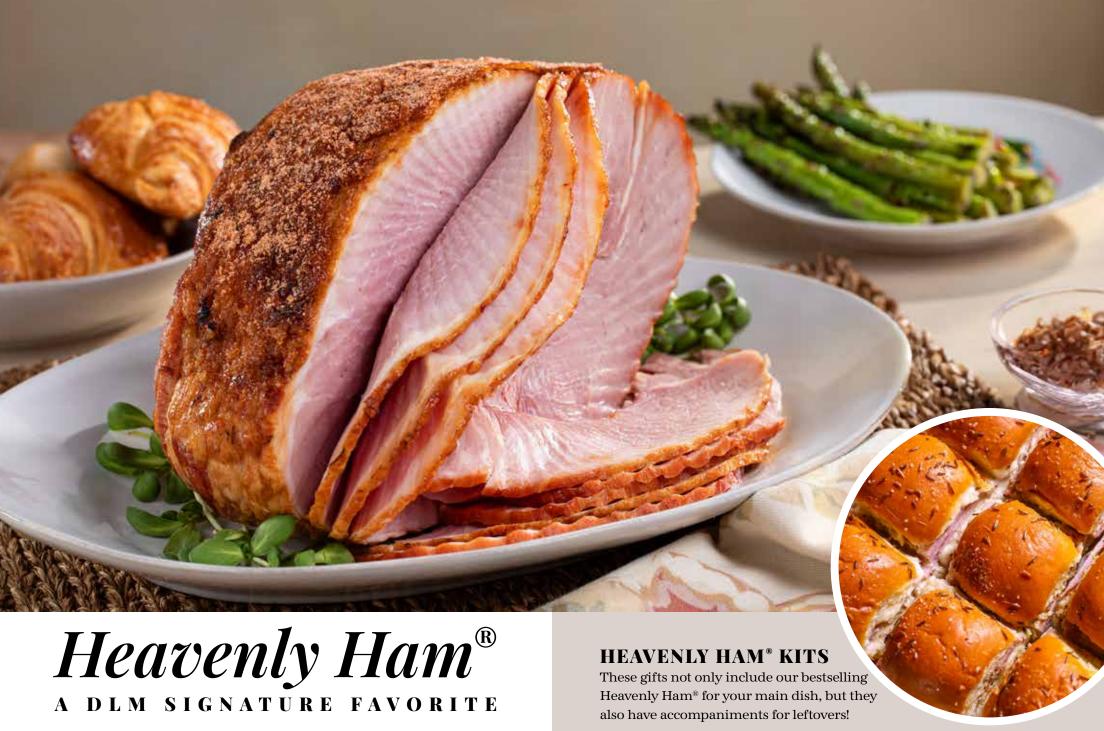

A bestseller and DLM favorite, our Heavenly Ham® is the ultimate centerpiece dish and holiday gift! Dressed in our signature glaze of rich honey and delicate spic-

> es, each layer is sealed with an open flame to lock in the juices and flavor within! Thanks to the slow cure and mild hickory smoking process, it comes fully cooked and ready to serve.

> > 7-8 lbs, serves 14-16 | pricing

available online

#### **HEAVENLY HAM®** SANDWICH KIT

In this great gift, we include the makings for a terrific sandwich with Heavenly Ham® as the star to help fuel leftovers. | \$140

#### **INCLUDES**

 $Heavenly\ Ham^{\text{@}}\ (7-8\ lbs)$  • Gruyère (1/2 lb) • DLM Artisan Farmhouse Bread • DLM Champagne-Style Mustard.