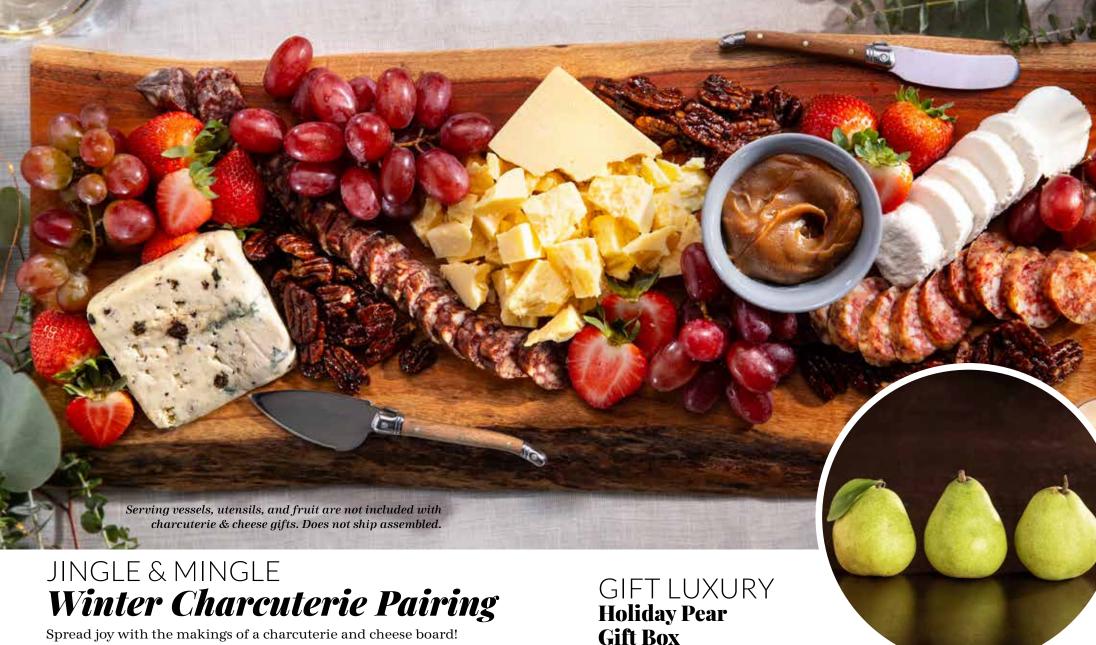

Spread joy with the makings of a charcuterie and cheese board! Filled with seasonal picks, like a cranberry-studded Stilton, and more holiday cheeses and accompaniments, this winter collection brings together festive flavors!  $\mid$   $^{\$}90$ 

#### **INCLUDES**

Cranberry White Stilton • British Cheddar • TomaTruffle Cheese • Candied Pecans • Seasonal Salamis • Seasonal Jam • Festive Crackers

# NO. 3 **FINAL FINESSE** WITH FRESH

compear. 9 ct | \$39

Traveling to Hood River Valley, Oregon,

with a creamy, buttery texture. We found

family farm. Just one bite and you'll

understand why no other pear can

we sought to find an ultra-sweet pear

just that with a multi-generational

You'd be amiss if you don't add fresh fruit or an herb garnish to finess your board! These additions add vibrant color and can reflect what's in season.