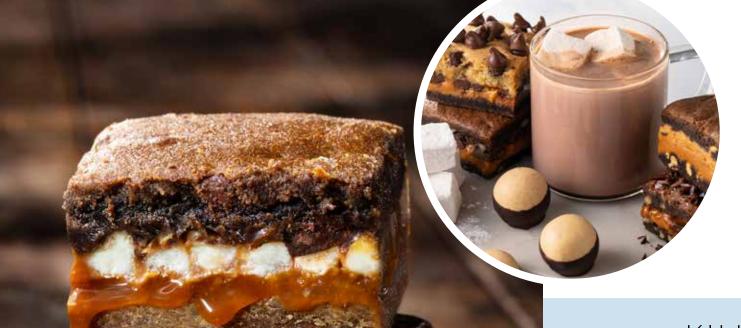

## Killer Brownie® Warm-up Gift

Warming up from the cold has never tasted as good as it does with this chocolatey gift featuring sweet sips and treats! | \*55

#### **INCLUDES**

DLM Buckeyes, 4 ct • Killer Brownie®
Best Sellers Gift Box, 4 ct • Double Chocolate
Hot Cocoa • Vanilla Bean Marshmallows