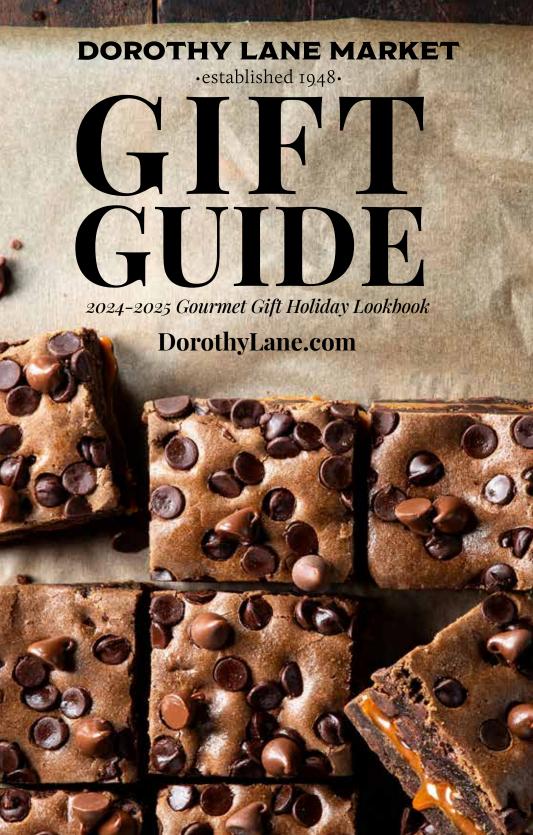

# NO. 1 BESTSELLING GIFT Killer Brownie®

The triple-layered Killer Brownie® got its start in our Bakery back in the late 1970s. Now, happy people all over the country indulge in this gourmet brownie, whether you choose The Original, signature flavors, or seasonal twists!

## Give a Gift Tin KILLER BROWNIE®

KILLER BROWNIE® VARIETY, 8 CT | \$52

A combination of The Original, Salted Caramel, Triple Chocolate, Peanut Butter, Cookie Dough, & Confetti.