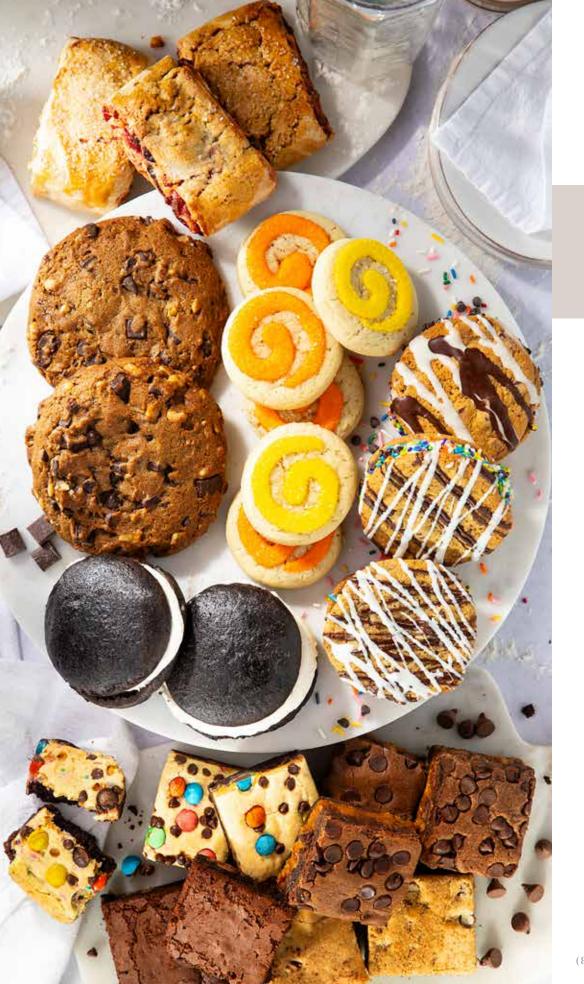

#### CHOOSE YOUR OWN BAKERY BOX

This bestselling gift is sure to deliver smiles! Mix and match 6 of your favorite DLM Bakery treats to create a custom gift that's perfect for any occasion! **Choose 6 from the below options** | \*37

#### Killer Brownie® Favorites

Choose from Brookie, Chocolatier, Kitchen Sink, or Triple Chocolate Killer Brownie® flavors.

#### Raspberry Tea Biscuit

Rich raspberry preserves, raisins, and walnuts are folded into this pastry that's perfect for a mid-morning treat.

#### The Big Cookie

Baked with chocolate chunks, toasted walnuts, and a hint of sea salt, these colossal cookies feature a higher chocolate chunk-to-cookie ratio than any chocolate chip cookie we've ever baked.

#### Whoopie Pie

Rich, dark chocolate cake-like cookies sandwich a decadent buttercream icing (with marshmallow fluff, of course).

#### LaLas by Laura's Cookies (2 ct)

A petite version of the beloved Laura's Cookies, we love these soft, hand-rolled cookies with a swirl of icing.

#### Chocolate Chip Crazies

Two homemade Chocolate Chip Cookies sandwich a generous heap of our renowned buttercream icing! It's finished with chocolate drizzle and a coating of sprinkles.