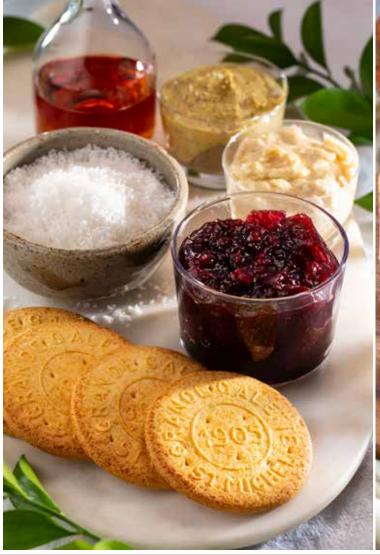

#### **The French Collection**

These French favorites will appease any Francophile, including condiments to smear on a perfectly flaky croissant. | \*65 INCLUDES Edmond Fallot Mustard, French Preserves, Ile of Ré Fleur de Sel, St. Michel Galettes Sea Salt Butter Cookies, Delices du Luberon Garlic Aioli, and La Cave de l'Abbé Rous Vinegar of Banyuls.