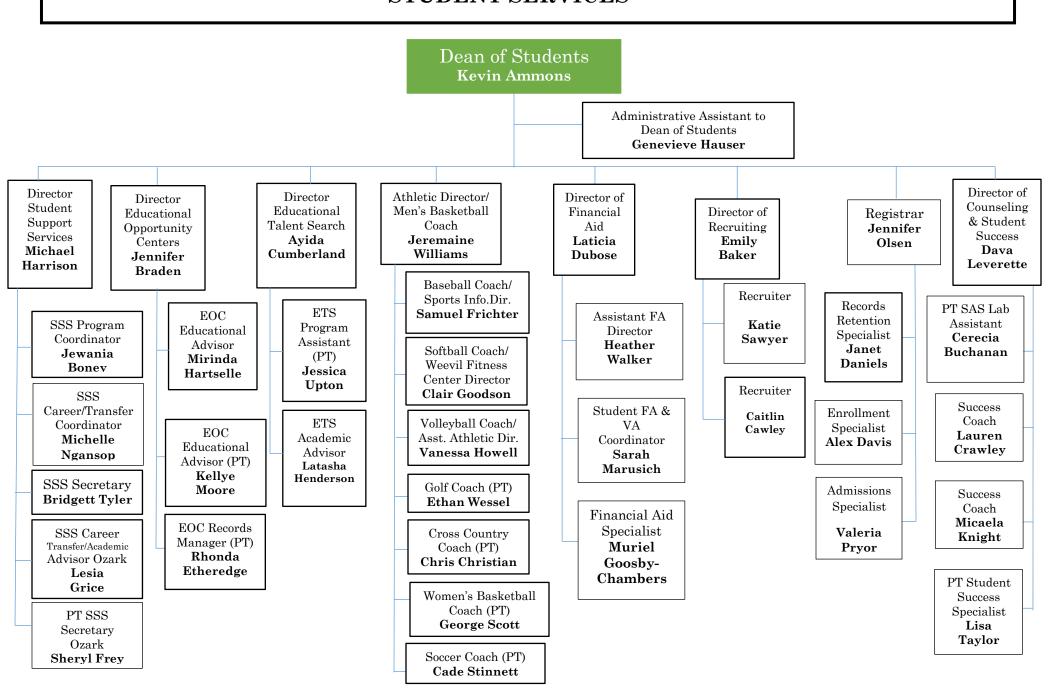

## **Organizational Chart 2025**

- 1. Organizational Chart Preview
- 2. Administration
- 3. Administrative Services
- 4. Facilities Operations
- 5. Student Services
- 6. Workforce Development
- 7. Instruction
- 8. Applied Technologies Division
- 9. Avionics/AMT Division
- 10. English Division
- 11. Business/CIS Division
- 12. Fine Arts Division
- 13. History/Social Science Division
- 14. Math/Science Division
- 15. Health Science Division

#### **ADMINISTRATION**



#### **Administrative Services**



## **FACILITIES OPERATIONS**



## Enterprise State Community College STUDENT SERVICES



## WORKFORCE DEVELOPMENT



#### INSTRUCTION



## **Applied Technologies**



#### AVIONICS/AMT- OZARK



## **ENGLISH DIVISION**



## Enterprise State Community College BUS/CIS DIVISION



## FINE ARTS DIVISION



## HISTORY/SOCIAL SCIENCE DIVISION



# Enterprise State Community College MATH/SCIENCE DIVISION



#### **HEALTH SCIENCE DIVISION**