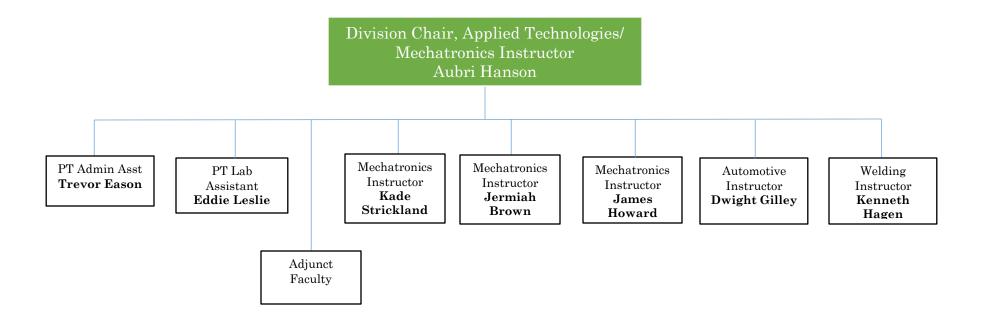

## **Organizational Chart 2025**

- 1. Organizational Chart Preview
- 2. Administration
- 3. Administrative Services
- 4. Facilities Operations
- 5. Student Services
- 6. Workforce Development
- 7. Instruction
- 8. Applied Technologies Division
- 9. Avionics/AMT Division
- 10. English Division
- 11. Business/CIS Division
- 12. Fine Arts Division
- 13. History/Social Science Division
- 14. Math/Science Division
- 15. Health Science Division

#### **ADMINISTRATION**



#### **Administrative Services**



## **FACILITIES OPERATIONS**



## Enterprise State Community College STUDENT SERVICES



## WORKFORCE DEVELOPMENT



#### INSTRUCTION



## **Applied Technologies**



#### AVIONICS/AMT- OZARK



## **ENGLISH DIVISION**



## Enterprise State Community College BUS/CIS DIVISION



## FINE ARTS DIVISION



## HISTORY/SOCIAL SCIENCE DIVISION



# Enterprise State Community College MATH/SCIENCE DIVISION



#### **HEALTH SCIENCE DIVISION**