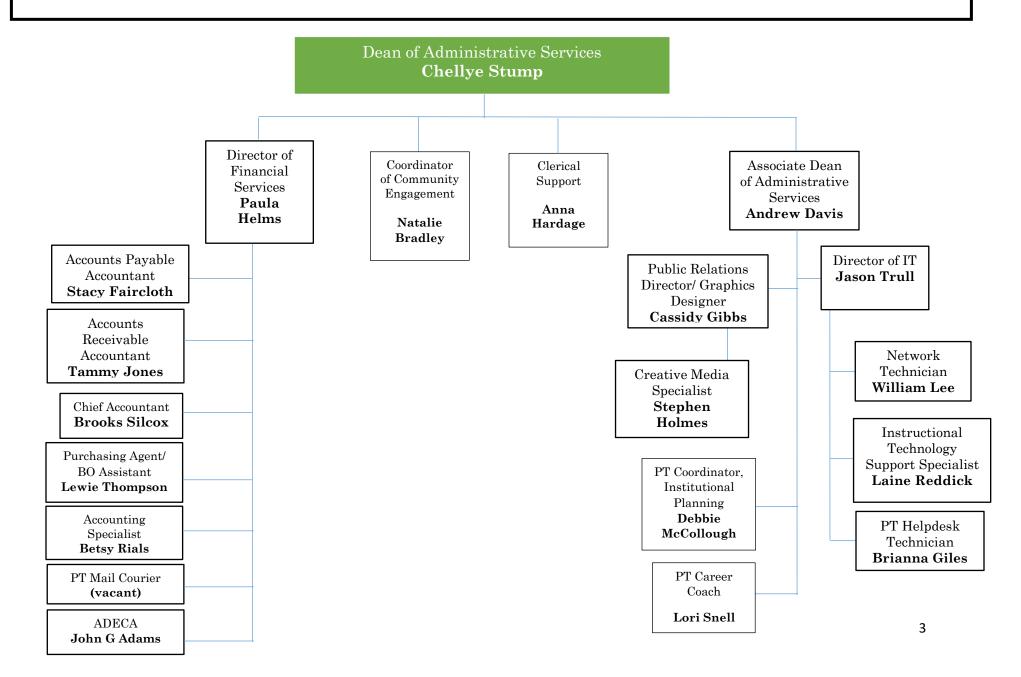

## **Organizational Chart 2025**

- 1. Organizational Chart Preview
- 2. Administration
- 3. Administrative Services
- 4. Facilities Operations
- 5. Student Services
- 6. Workforce Development
- 7. Instruction
- 8. Applied Technologies Division
- 9. Avionics/AMT Division
- 10. English Division
- 11. Business/CIS Division
- 12. Fine Arts Division
- 13. History/Social Science Division
- 14. Math/Science Division
- 15. Health Science Division

#### **ADMINISTRATION**



#### **Administrative Services**



## **FACILITIES OPERATIONS**



## Enterprise State Community College STUDENT SERVICES



## WORKFORCE DEVELOPMENT



#### INSTRUCTION



## **Applied Technologies**



#### AVIONICS/AMT- OZARK



## **ENGLISH DIVISION**



## Enterprise State Community College BUS/CIS DIVISION



## FINE ARTS DIVISION



## HISTORY/SOCIAL SCIENCE DIVISION



# Enterprise State Community College MATH/SCIENCE DIVISION



#### **HEALTH SCIENCE DIVISION**