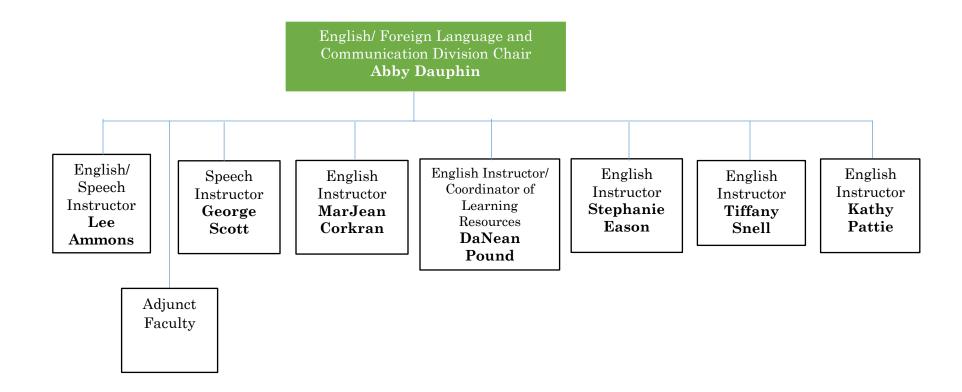

## **Organizational Chart 2025**

- 1. Organizational Chart Preview
- 2. Administration
- 3. Administrative Services
- 4. Facilities Operations
- 5. Student Services
- 6. Workforce Development
- 7. Instruction
- 8. Applied Technologies Division
- 9. Avionics/AMT Division
- 10. English Division
- 11. Business/CIS Division
- 12. Fine Arts Division
- 13. History/Social Science Division
- 14. Math/Science Division
- 15. Health Science Division

#### **ADMINISTRATION**



#### **Administrative Services**



## **FACILITIES OPERATIONS**



## Enterprise State Community College STUDENT SERVICES



## WORKFORCE DEVELOPMENT



#### INSTRUCTION



## **Applied Technologies**



#### AVIONICS/AMT- OZARK



## **ENGLISH DIVISION**



## Enterprise State Community College BUS/CIS DIVISION



## FINE ARTS DIVISION



## HISTORY/SOCIAL SCIENCE DIVISION



# Enterprise State Community College MATH/SCIENCE DIVISION



#### **HEALTH SCIENCE DIVISION**