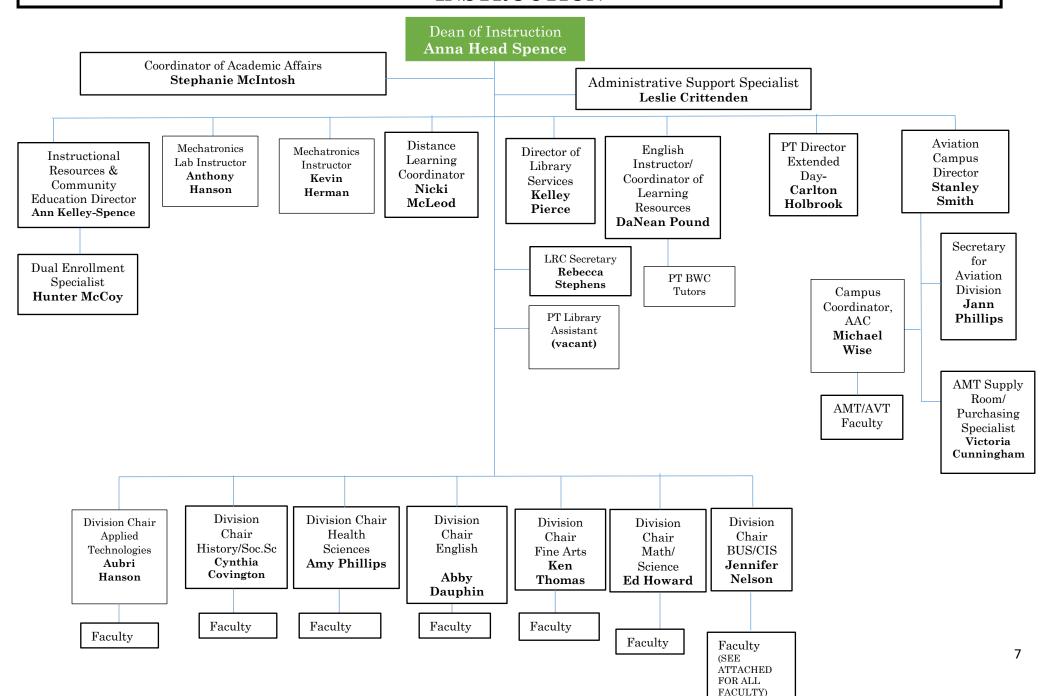

## **Organizational Chart 2025**

- 1. Organizational Chart Preview
- 2. Administration
- 3. Administrative Services
- 4. Facilities Operations
- 5. Student Services
- 6. Workforce Development
- 7. Instruction
- 8. Applied Technologies Division
- 9. Avionics/AMT Division
- 10. English Division
- 11. Business/CIS Division
- 12. Fine Arts Division
- 13. History/Social Science Division
- 14. Math/Science Division
- 15. Health Science Division

#### **ADMINISTRATION**



#### **Administrative Services**



## **FACILITIES OPERATIONS**



## Enterprise State Community College STUDENT SERVICES



## WORKFORCE DEVELOPMENT



#### INSTRUCTION



## **Applied Technologies**



#### AVIONICS/AMT- OZARK



## **ENGLISH DIVISION**



## Enterprise State Community College BUS/CIS DIVISION



## FINE ARTS DIVISION



## HISTORY/SOCIAL SCIENCE DIVISION



# Enterprise State Community College MATH/SCIENCE DIVISION



#### **HEALTH SCIENCE DIVISION**