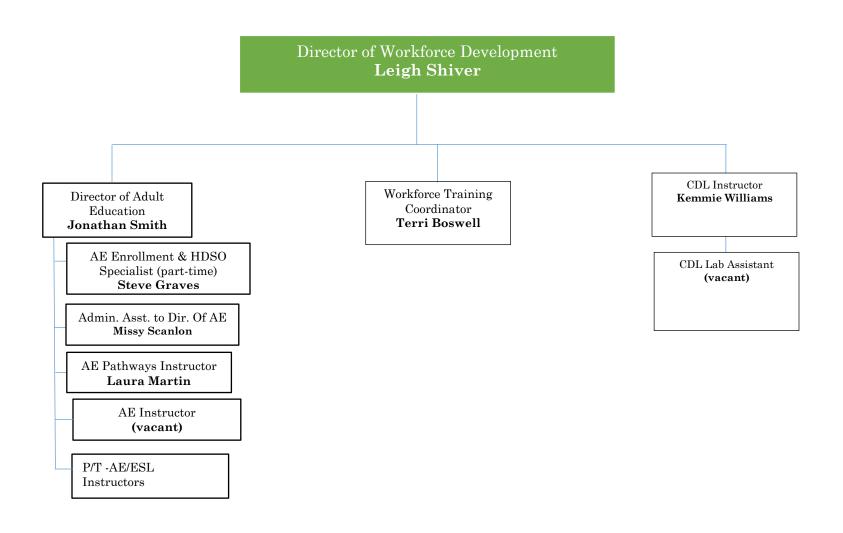

## **Organizational Chart 2025**

- 1. Organizational Chart Preview
- 2. Administration
- 3. Administrative Services
- 4. Facilities Operations
- 5. Student Services
- 6. Workforce Development
- 7. Instruction
- 8. Applied Technologies Division
- 9. Avionics/AMT Division
- 10. English Division
- 11. Business/CIS Division
- 12. Fine Arts Division
- 13. History/Social Science Division
- 14. Math/Science Division
- 15. Health Science Division

#### **ADMINISTRATION**



#### **Administrative Services**



## **FACILITIES OPERATIONS**



## Enterprise State Community College STUDENT SERVICES



## WORKFORCE DEVELOPMENT



#### INSTRUCTION



## **Applied Technologies**



#### AVIONICS/AMT- OZARK



## **ENGLISH DIVISION**



## Enterprise State Community College BUS/CIS DIVISION



## FINE ARTS DIVISION



## HISTORY/SOCIAL SCIENCE DIVISION



# Enterprise State Community College MATH/SCIENCE DIVISION



#### **HEALTH SCIENCE DIVISION**