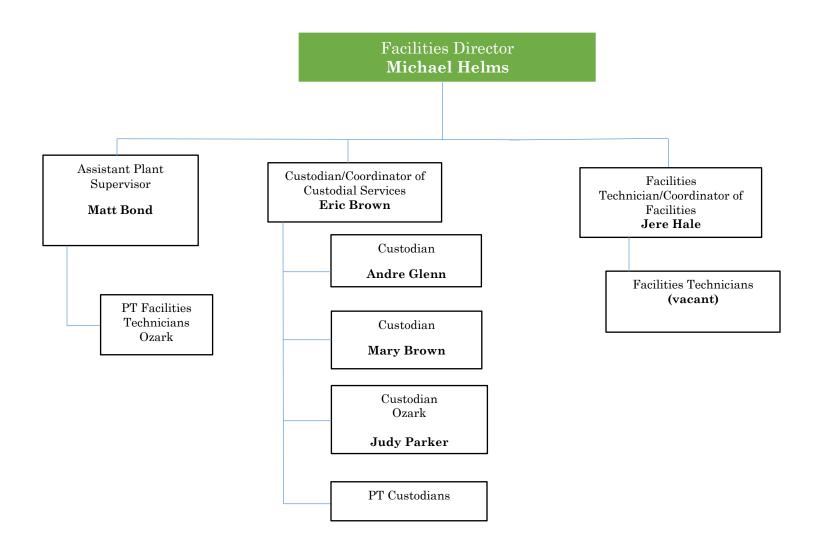

## **Organizational Chart 2025**

- 1. Organizational Chart Preview
- 2. Administration
- 3. Administrative Services
- 4. Facilities Operations
- 5. Student Services
- 6. Workforce Development
- 7. Instruction
- 8. Applied Technologies Division
- 9. Avionics/AMT Division
- 10. English Division
- 11. Business/CIS Division
- 12. Fine Arts Division
- 13. History/Social Science Division
- 14. Math/Science Division
- 15. Health Science Division

#### **ADMINISTRATION**



#### **Administrative Services**



## **FACILITIES OPERATIONS**



## Enterprise State Community College STUDENT SERVICES



## WORKFORCE DEVELOPMENT



#### INSTRUCTION



## **Applied Technologies**



#### AVIONICS/AMT- OZARK



## **ENGLISH DIVISION**



## Enterprise State Community College BUS/CIS DIVISION



## FINE ARTS DIVISION



## HISTORY/SOCIAL SCIENCE DIVISION



# Enterprise State Community College MATH/SCIENCE DIVISION



#### **HEALTH SCIENCE DIVISION**