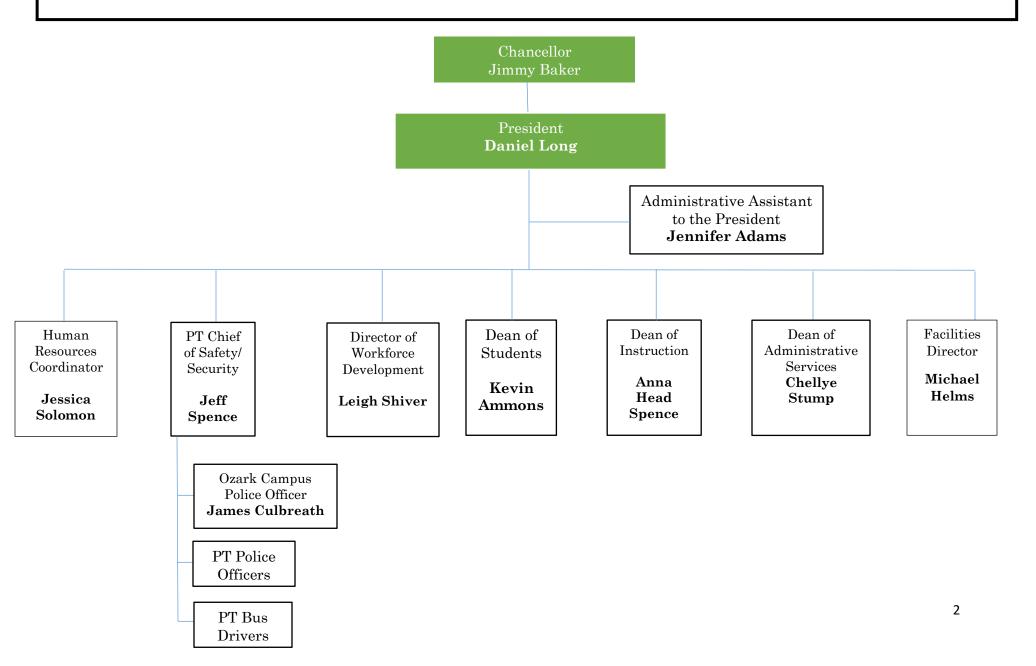

## **Organizational Chart 2025**

- 1. Organizational Chart Preview
- 2. Administration
- 3. Administrative Services
- 4. Facilities Operations
- 5. Student Services
- 6. Workforce Development
- 7. Instruction
- 8. Applied Technologies Division
- 9. Avionics/AMT Division
- 10. English Division
- 11. Business/CIS Division
- 12. Fine Arts Division
- 13. History/Social Science Division
- 14. Math/Science Division
- 15. Health Science Division

#### **ADMINISTRATION**



#### **Administrative Services**



## **FACILITIES OPERATIONS**



## Enterprise State Community College STUDENT SERVICES



## WORKFORCE DEVELOPMENT



#### INSTRUCTION



## **Applied Technologies**



#### AVIONICS/AMT- OZARK



## **ENGLISH DIVISION**



## Enterprise State Community College BUS/CIS DIVISION



## FINE ARTS DIVISION



## HISTORY/SOCIAL SCIENCE DIVISION



# Enterprise State Community College MATH/SCIENCE DIVISION



#### **HEALTH SCIENCE DIVISION**