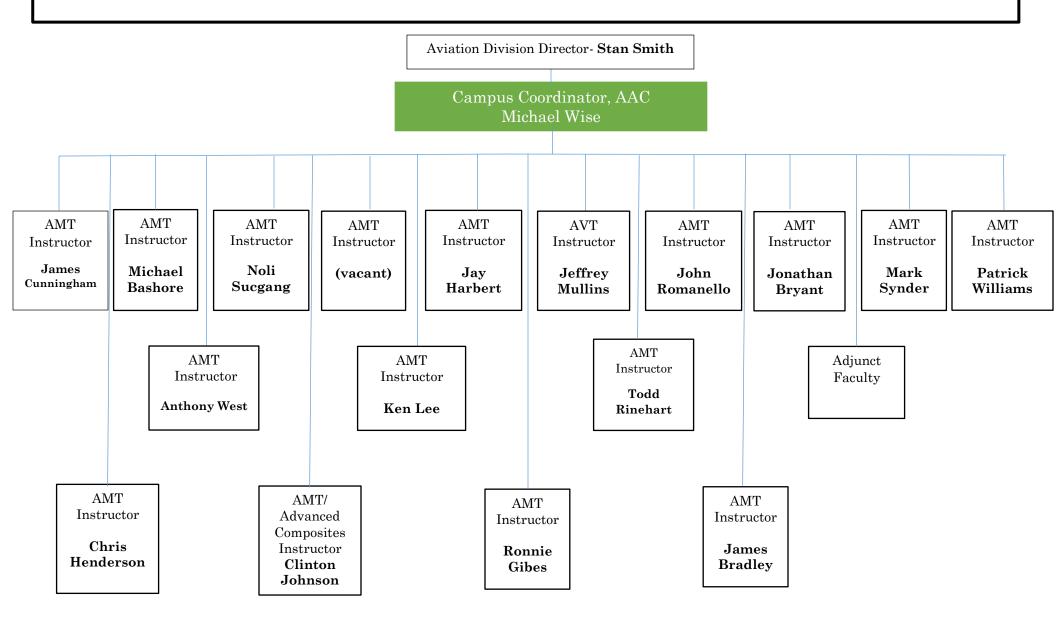

## **Organizational Chart 2025**

- 1. Organizational Chart Preview
- 2. Administration
- 3. Administrative Services
- 4. Facilities Operations
- 5. Student Services
- 6. Workforce Development
- 7. Instruction
- 8. Applied Technologies Division
- 9. Avionics/AMT Division
- 10. English Division
- 11. Business/CIS Division
- 12. Fine Arts Division
- 13. History/Social Science Division
- 14. Math/Science Division
- 15. Health Science Division

#### **ADMINISTRATION**



#### **Administrative Services**



## **FACILITIES OPERATIONS**



## Enterprise State Community College STUDENT SERVICES



## WORKFORCE DEVELOPMENT



#### INSTRUCTION



## **Applied Technologies**



#### AVIONICS/AMT- OZARK



## **ENGLISH DIVISION**



## Enterprise State Community College BUS/CIS DIVISION



## FINE ARTS DIVISION



## HISTORY/SOCIAL SCIENCE DIVISION



# Enterprise State Community College MATH/SCIENCE DIVISION



#### **HEALTH SCIENCE DIVISION**