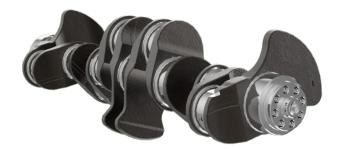

## Featured Item: Detroit Diesel DD15 Crankshaft

PAI's Crankshafts are thoroughly tested to ensure optimum fit and performance on specific vehicle applications. This replacement Crankshaft fits Detroit Diesel DD15 applications.

**PAI Reference** 

**OEM Reference** 

671655

DDC A4720310701

Material: Forged Steel, Induction Hardening

Arrangement: 4 Counterweight Design, 6 Oil Channels

Journal Diameter (Qty): Rod - 3.937in (6) | Main - 4.724in (7)

**Description**: Crankshaft

**Application:** Detroit Diesel DD15

Additional OE#: A4720310301 | A4720310201 | A4720310001

WARRANTY **TWO YEAR** Unlimited Mileage

**ORDER NOW** 

**Detroit Diesel DD15 Engine Application** 

**Direct Replacement for Detroit A4720310701** 

**Material: Forged Steel, Induction Hardening** 

**Four Counterweight Design** 

**Ensures Optimum Fit** and Performance

**Dynamically Balanced, Magnetic Particle Inspection** 