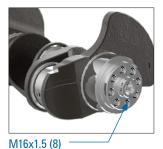

**PAI Reference** 

**OEM Reference** 

671655

DDC A4720310701

Material: Forged Steel, Induction Hardening

Arrangement: 4 Counterweight Design, 6 Oil Channels

Journal Diameter (Qty): Rod - 3.937in (6) | Main - 4.724in (7)