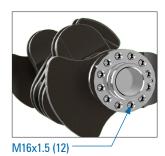

**PAI Reference** 

**OEM Reference** 

671655

DDC A4720310701

Material: Forged Steel, Induction Hardening

Arrangement: 4 Counterweight Design, 6 Oil Channels

Journal Diameter (Qty): Rod - 3.937in (6) | Main - 4.724in (7)