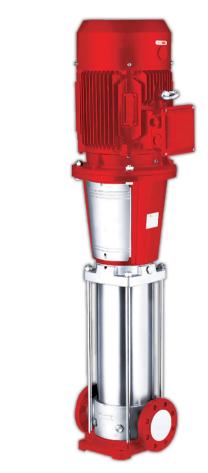

# Features

- Superior Pump Hydraulics
- Cartridge Type Mechanical Seal
- Splined Shaft
- Replaceable Wearing Parts
- Dynamically Balanced Rotating Parts
- Easy Maintainable Design
- Suitable for Horizontal Applications
- High Head Applications

# **Technical Data**

- Model Name: KCIL/SMV series
- Flow: 5 to 255 US gpm
- Pressure: up to 478 psi
- Speed: 2900 rpm
- Drive: Electric