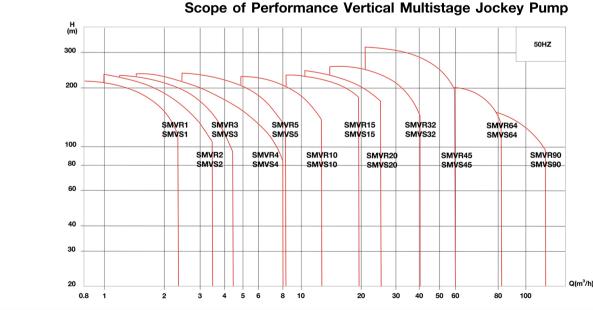

# **Technical Data**

- Model Name: KCIL/SMV series
- Flow: 5 to 255 US gpm
- Pressure: up to 478 psi
- Speed: 2900 rpm
- Drive: Electric