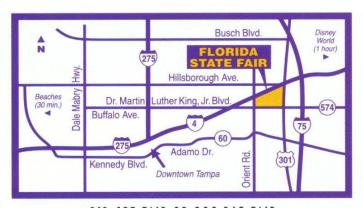

#### **DIRECTIONS**

813.627.FAIR OR 800.345.FAIR

<u>Traveling South</u> on Interstate 75, exit at Dr. Martin Luther King, Jr. Blvd. West, continue on MLK, entrance to the Fairgrounds will be on right.

<u>Traveling West</u> on Interstate 4 coming toward Tampa, exit at US Highway 301 South, right at Traffic Light on Martin Luther King Blvd, entrance to Fairgrounds will be on the right.

<u>Traveling East</u> on Interstate 4 exit at US Highway 301 South, right at Traffic Light on Martin Luther King Blvd, entrance to Fairgrounds will be on the right.

<u>Traveling North</u> on Highway 301 turn left on Dr. Martin Luther King, Jr. Blvd., entrance to the Fairgrounds will be on right.