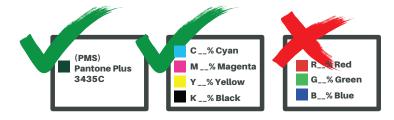

### **Color Information:**

Please include all CMYK percentages or PMS/Pantone+ Solid Coated numbers. Files submitted in RGB will be converted to CMYK color mode for printing. If specific colors are not provided, CELINA will select the closest match. While using Pantone+ Solid Coated colors is an option, CMYK is preferred. Please note that an exact match cannot be guaranteed. Colors on PDFs and computer screens may differ from actual printed colors. To ensure accurate color matching, please provide a sample color.