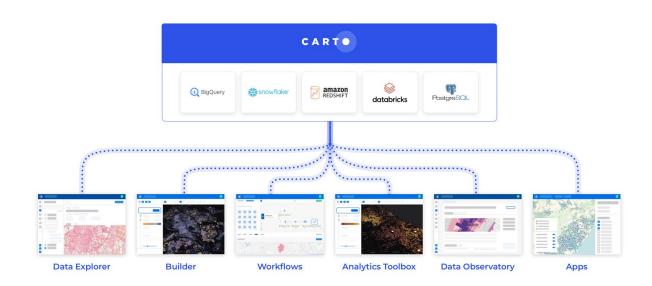

#### Maps

Create and publish best-in-class interactive dashboards with your spatial data using CARTO Builder

#### Workflows

Design and schedule multi-step data preparation and analysis procedures, using a no-code tool

#### **Data Observatory**

Explore and subscribe to a catalog of +12k spatial datasets from the best public and premium sources

#### **Data Explorer**

Explore and work with your data accessible via CARTO, both from your connections and Data Observatory subscriptions

#### **Connections**

Create and manage connections between CARTO and your cloud data warehouse platform

### Applications & Developer Tools

Manage developer resources (apps, tokens) and register your applications built with CARTO