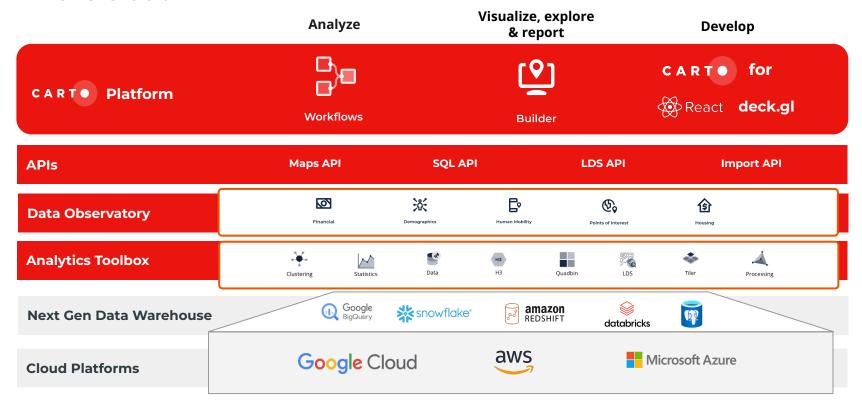

# An end to end platform for cloud native geospatial analytics

# Accelerate spatial analytics, visualization & app development in the cloud