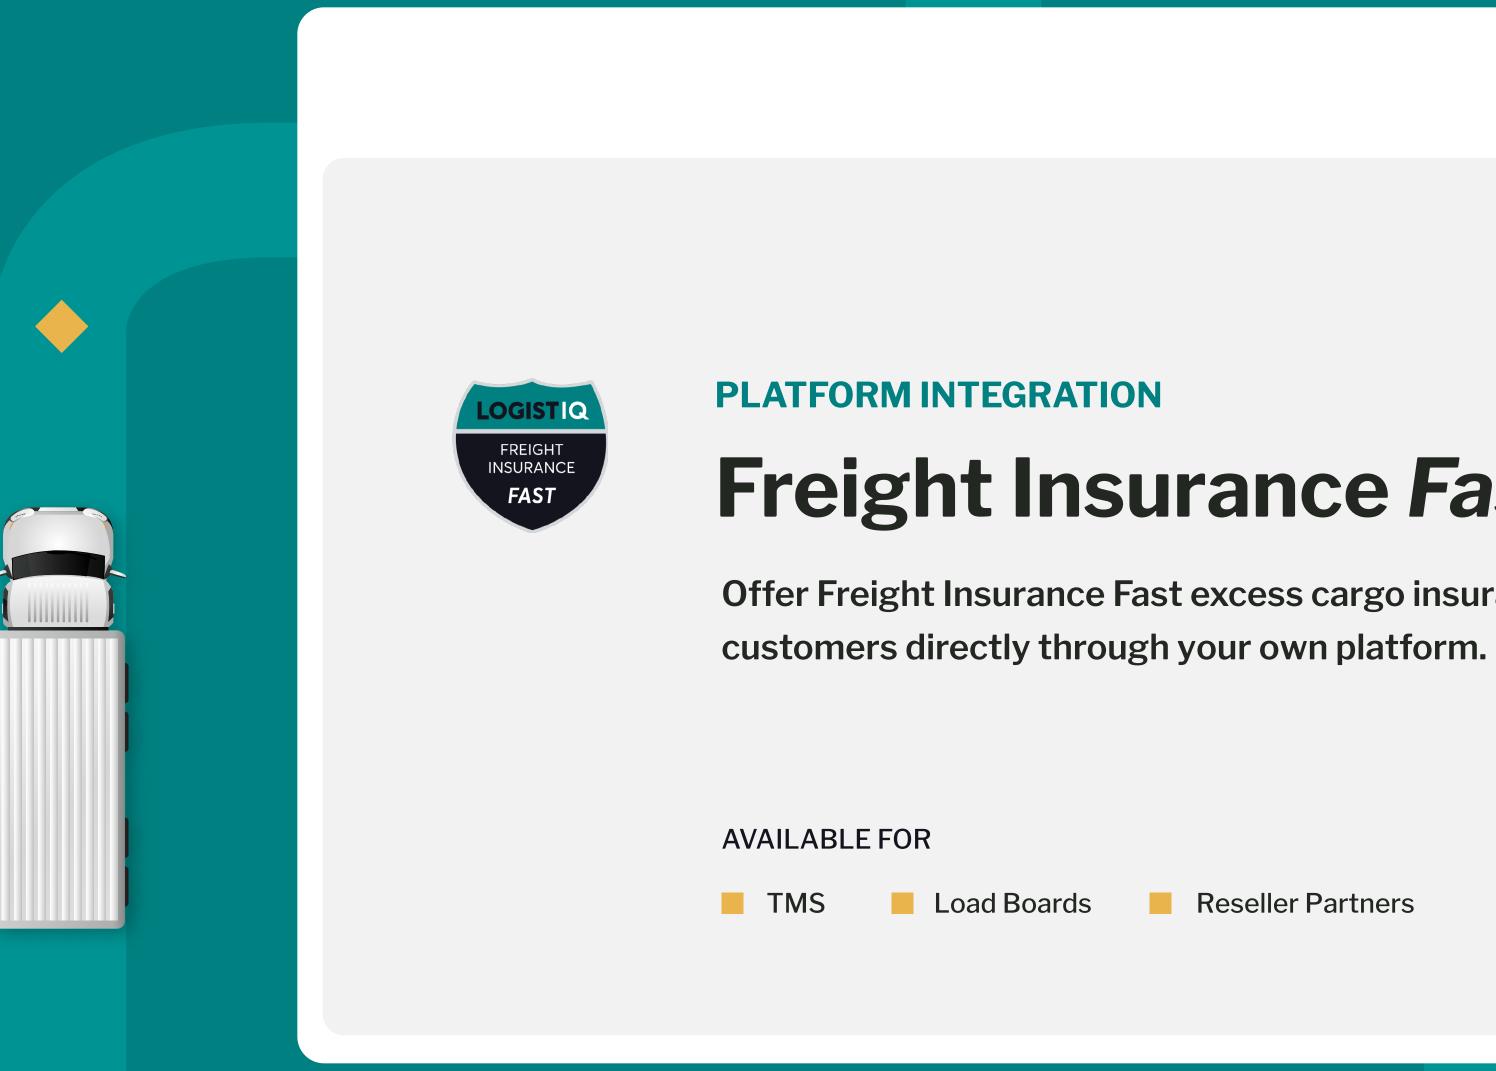

# Millions of shipments are underinsured because of insufficient carrier limits

It's estimated that 90% of shipments scheduled through a TMS are underinsured and shippers don't even know it.

**>>>>>>>>>** 

### Stop losing deals because your preferred carriers don't have enough insurance

As a freight broker, we understand that you need to be agile. Finding the right carrier for a load needs to happen quickly. When you're bidding on a load that requires above average insurance limits, your carrier pool shrinks, making it more difficult to provide a competitive quote. With Freight Insurance Fast excess cargo insurance, you can win higher value loads by supplementing your carrier's limits.

### Instantly boost your cargo coverage to win higher value loads

As premiums continue to increase, motor carriers are often forced to lower their limits in order to keep those costs manageable. The trade- off is that carriers can not service loads beyond their limit. But with Freight Insurance Fast, carriers caninstantly boost their limits on a per load basis, giving them access to loads that require higher limits.