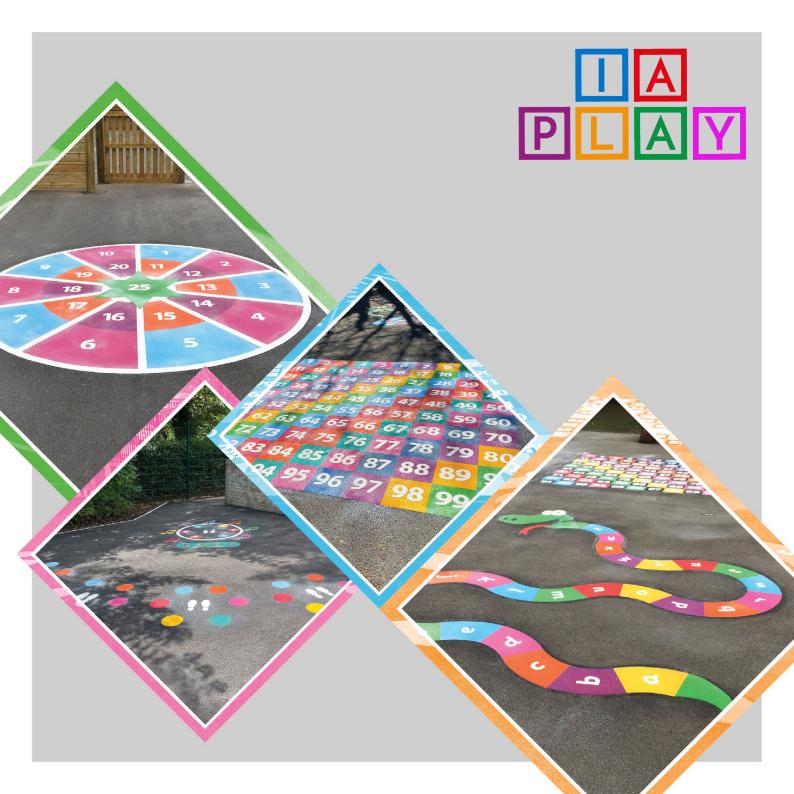

- 04 Letters
- 08 Educational
- 16 Fun Games
- 20 Footprints
- 24 Targets
- 28 Hopscotch
- 32 Mazes

- 34 Numbers
- 40 Trails
- 44 Build Your Own Trail
- 50 Sports
- 58 Sports Coating
- 64 Roadways
- 70 Mile a Day