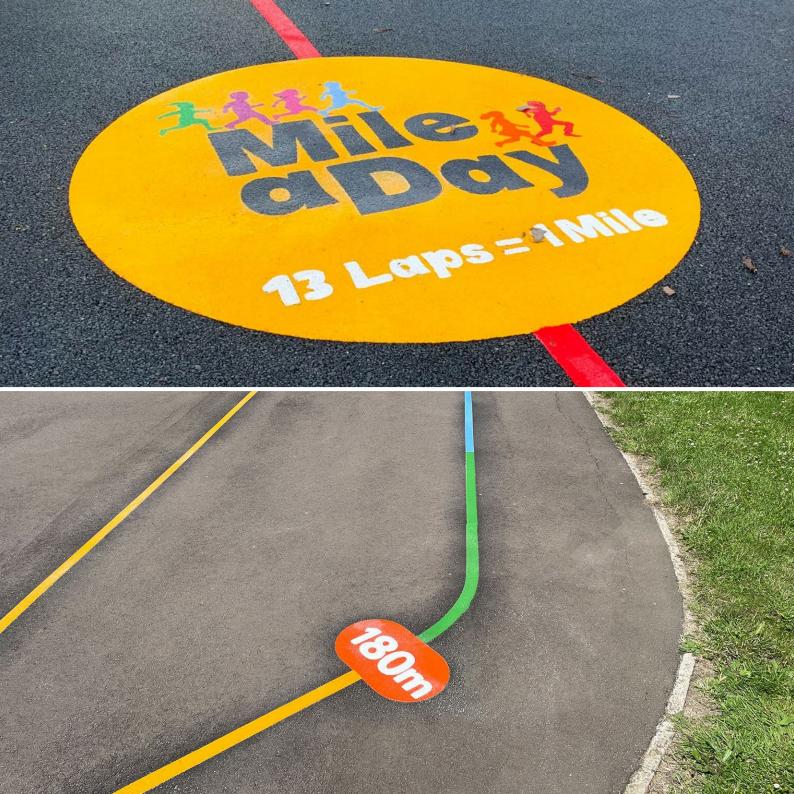

Police Station

1.25m

Mile a Day

We're passionate about improving outdoor areas to increase activity in children, helping to fight childhood obesity. Walking, running, or jogging a mile a day will take less than 20 minutes! Plus, it helps to improve fitness and make children more aware of their health. That's why our Mile a Day playground marking is perfect for any school wanting to encourage those first steps.

### Mile a Day

#### Mile a Day Logo

JW 1003

#### Mile a Day Dots

5 Per Metre DM006

#### Mile a Day Footprints

1 Pair Per Metre

#### **Marker Points**

600mm x 200mn