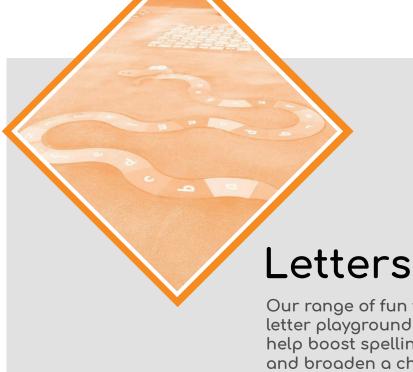

Our range of fun thermoplastic letter playground markings can help boost spelling capabilities and broaden a child's vocabulary. Additionally, our letter designs will help young children with speaking and writing, improving their verbal and written communication skills.