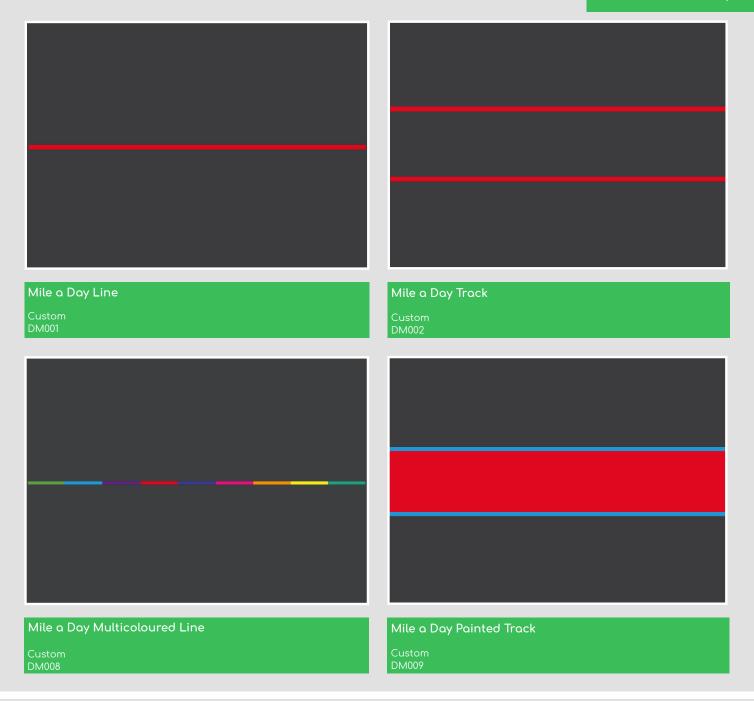

Police Station

1.25m

Mile a Day

We're passionate about improving outdoor areas to increase activity in children, helping to fight childhood obesity. Walking, running, or jogging a mile a day will take less than 20 minutes! Plus, it helps to improve fitness and make children more aware of their health. That's why our Mile a Day playground marking is perfect for any school wanting to encourage those first steps.

### Mile a Day

#### Mile a Day Logo

JW 1003

#### Mile a Day Dots

5 Per Metre DM006

#### Mile a Day Footprints

1 Pair Per Metre

#### **Marker Points**

600mm x 200mn