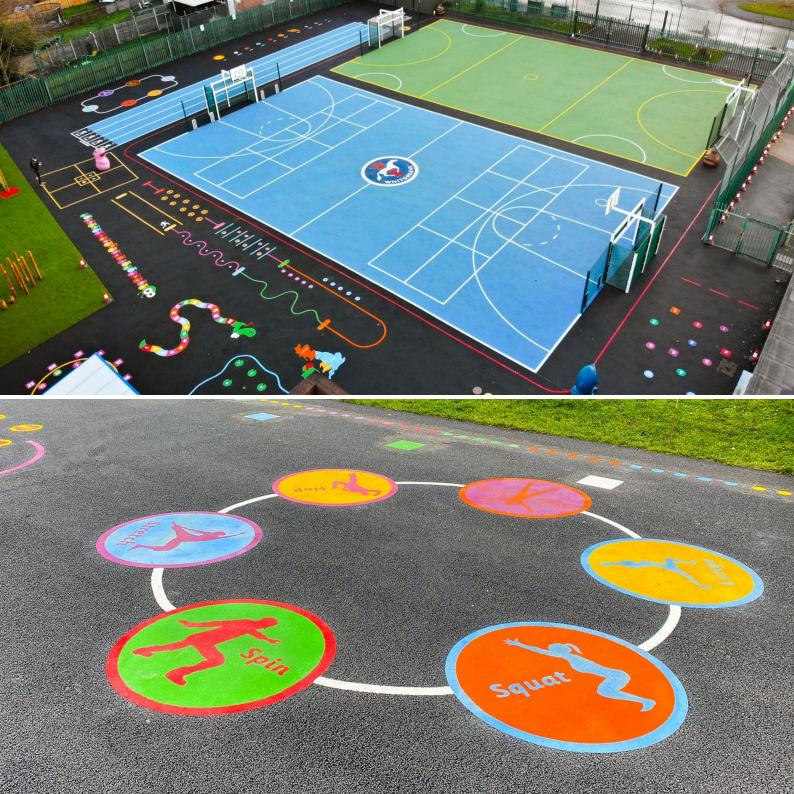

1m SP027 Trail Wording Pad

600mm x 200mm BY022

Sports playground markings are an excellent way to encourage children to be active, as well as to develop individual skillsets and teamwork for team-based sports. Ask us about multi-courts to combine difference sports markings.

Netball Court

30m x 15m SP001 Basketball Court

30m x 15m SP003 Basketball Court Option 2

30m x 15m SP066

Football Court

30m x 15m SP002 Tennis Court

24m x 11m SP005 Multi-Court

30m x 15m SP014

#### Stretch

1m Solid SP059

#### Lunge

1m Solid SP049

#### Jump

1m Solid SP047

#### Ηορ

1m Solid SP045

#### Spin

1m Solid SP53

1m Solid SP055

#### Star Jump

1m Solid SP057

#### Skip

1m Solid SP052

Football

1m Solid SP042 High Knees

1m Solid SP063 Skip

1.2m Outline SP051

Lunge

1.2m Outline SP050 Jump

1.2m Outline SP048 Ηορ

1.2m Outline SP046

Spin

1.2m Outline SP054 Squat

1.2m Outline SP056 Star Jump

1.2m Outline SP058

Stretch

1.2m Outline SP060 Football

1.2m Outline SP041 High Knees

1.2m Outline SP062