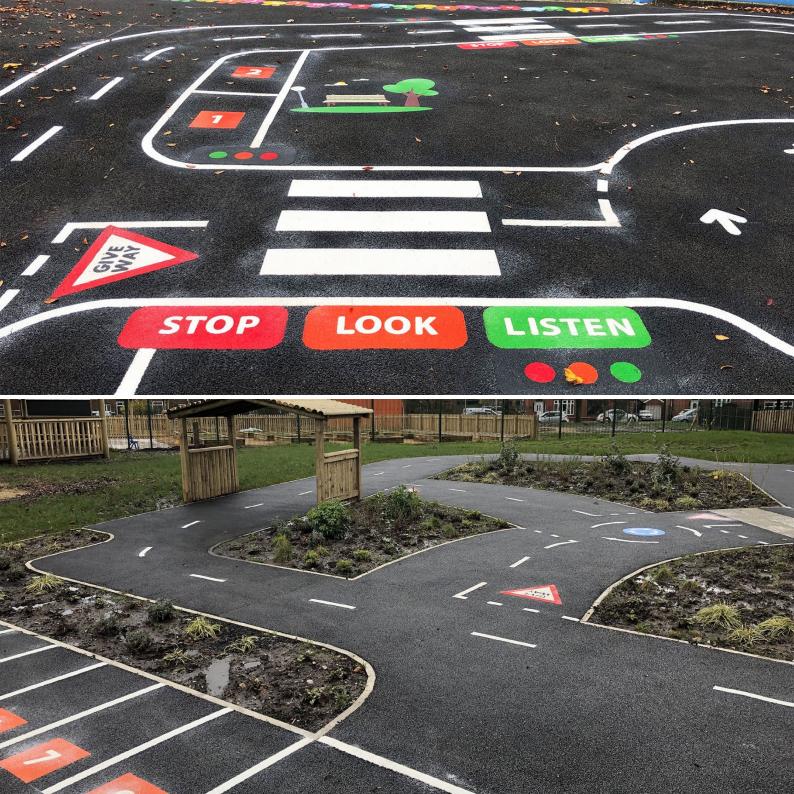

Our thermoplastic roadways offer the perfect opportunity for children to develop their understanding of the importance of road safety awareness. We can create anything from a cycle track to a roadway with engaging imagery including buildings, road signs and zebra crossings.

### Roadways

Zebra Crossing

1m RD015

Parking Bay with Numbers

1m x 0.5m

Parking Bays

1m x 0.5 RD018

Stop Look Listen