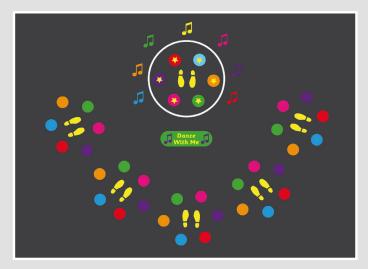

 
 Dance with Me
 3 Stations GA013

 3.5m x 3m / 6m x 4m
 5 Stations GA027
  
 Mirror Me
 3 Stations GA010

 3.5m x 3m / 6m x 4m
 5 Stations GA026

Mr Wolf with Footprints

6.5m x 3.5m GA032 Mr Wolf

Snakes & Ladders 1-100 Solid