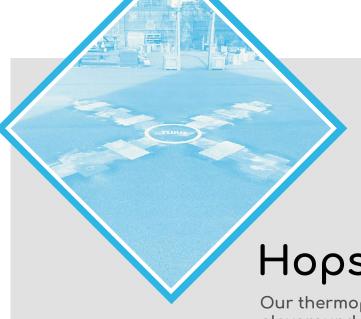

# **Targets**

Solid Target with Throw Lines 5.5m x 2.5m 1-25 Solid Target

Small Solid Target

2-Way Solid Target

2.4m TA009 1-20 Outline Target

2.5m TA003 Throw Lines

2m TA010

Our thermoplastic hopscotch playground games help children to improve physical fitness as well as numeracy and co-ordination skills. They incorporate the perfect blend of fun, exercise, and education, providing an enjoyable and productive outdoor learning experience.

 
 Solid Hopscotch
 300mm HP001

 2.1m × 0.6m / 2.8m × 0.8m
 400mm HP018

3 Way Hopscotch HP003
4.5m / 5.9m HP025

4 Way Hopscotch 300mm HP027 5.2m / 6.4m HP024

Rocket Hopscotch 3m x 1.4m HP007

4 Way Twin Hopscotch