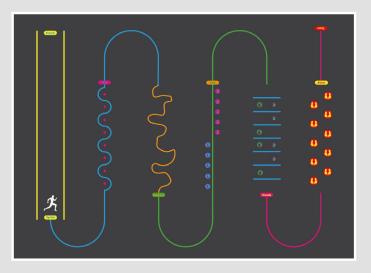

### Trails

Adventure Trail

60m ΔT013 Safari Trai

60m AT017

Sooce Troil

60m ΔT01 Under The Sea Trai

60m AT01

We understand one size doesn't always fit all, so it's your time to be creative! Choose your sections to build your own custom trail.

\*each section is 6m long, which includes 1m of line before and after the station, except for the sprint which is 8m long.

Solid Hopscotch

2.1m x 0.6m / 2.8m x 0.8m HP001 / HP015 Ηορ

6m BY002 Hands Down

6m BY003

Skin

6m BY00 Balance

6m BY005 Hurdles

6m BY006

Jump 6m BY007 Sprint 8m BY008

Crocodile Pit 6m BY010

Sharks

6m BY011 3.3m x 1.1m GA011 6m