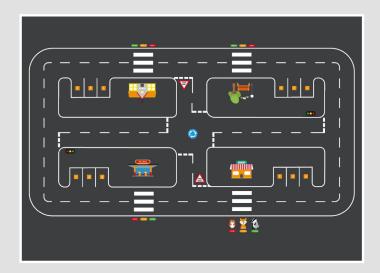

Our thermoplastic roadways offer the perfect opportunity for children to develop their understanding of the importance of road safety awareness. We can create anything from a cycle track to a roadway with engaging imagery including buildings, road signs and zebra crossings.

#### Fun & Active Roadway

16.5m x 8.5m RD024 Roadway with Extras

10m x 7m RD001

One Way Roadway

Custor RD020 Two Woy Roodway

Custor RD027

### Roadways

Traffic Lights

60cm x 25cm

One Way

60cm x 40cm RD004 No Entry

50cm RD005

Stoo

50cm

Roundabout

50cm

Give Way

50cm

### Roadways

Zebra Crossing

1m RD015

Parking Bay with Numbers

1m x 0.5m

Parking Bays

1m x 0.5 RD018

Stop Look Listen

2m x 0.25m

Crossing Characters

2m x 0.9m RD017 Gorgoe

1.25m

### Roadways

Park

1.25m RD009 Shop

1.25m RD010 School

1.25m RD011

Fire Station

1.25m RD030 Hospital

1.25m