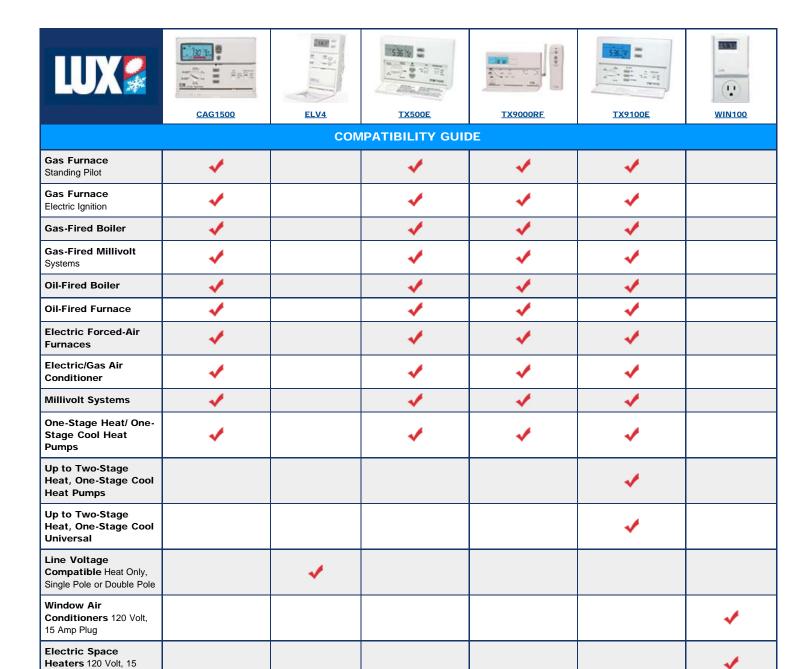

|                                                           | <u>CAG1500</u> | ELV4     | <u>TX500E</u> | <u>TX9000RF</u> | <u>TX9100E</u> | <u>WIN100</u> |
|-----------------------------------------------------------|----------------|----------|---------------|-----------------|----------------|---------------|
|                                                           |                | PROG     | RAMMING OPTIC | ONS             |                |               |
| 7 Day<br>Each day can be different                        | 4              |          |               | 4               | 4              |               |
| 5-2<br>Weekdays and weekends<br>can be different          |                | 4        | 4             |                 |                | 1             |
| PROGRAMMABLE AND DIGITAL FEATURES                         |                |          |               |                 |                |               |
| Energy Star                                               | ✓              | ✓        | 1             | 1               | 4              | *             |
| Preprogrammed with<br>Suggested Energy<br>Saving Schedule | 4              | 4        | 4             | 4               | 4              | 4             |
| Non-Programmable <b>Digital</b>                           |                | ✓        |               |                 |                |               |
| Easy Reprogramming to Suit Your Lifestyle                 | *              | ✓        | 4             | 1               | 4              | 4             |
| IAQ CleanCycle                                            | <b>✓</b>       |          |               |                 |                |               |
| Radio Frequency<br>Remote Control                         |                |          |               | 4               |                |               |
| Easy-to-Program LUX<br>SpeedDial                          | *              | ✓        | 4             | 1               | 1              | 4             |
| Battery Operated                                          | *              | <b>✓</b> | 4             | ✓               |                |               |
| Battery or System<br>Powered                              |                |          |               |                 | 4              |               |
| 120 Volt with Battery                                     |                |          |               |                 |                | <b>★</b>      |
| Battery-Free Memory                                       | *              |          | *             |                 | 4              | *             |
| Separate Sub-Base for<br>Easy Installation                | <b>✓</b>       |          | 4             | *               | 4              | 4             |
| Vacation Hold                                             | *              | *        | 4             | 1               | 1              | *             |
| Temporary<br>Temperature Override                         | ✓              | *        | 4             | 4               | 4              | 4             |
| Swing Adjustment                                          | *              | *        | 4             | 1               | 4              | *             |
| Temperature<br>Recalibration                              | *              |          | *             | 4               | 4              | 4             |
| Filter Usage Monitor                                      | ✓              |          | <b>✓</b>      | 4               | ✓              |               |
| Graphical Filter<br>Monitor                               | *              |          |               |                 |                |               |
| Energy Usage Monitor                                      |                |          |               | 1               |                |               |
| Low Battery Indicator                                     | *              | *        | 4             | 1               | 1              | *             |
| Back Light                                                | *              |          |               | 1               | 1              |               |
| Keyboard Lockout                                          | <b>✓</b>       |          | 4             | 4               | 4              |               |
| Celsius Capable                                           | *              | *        | 4             | 1               | 1              | *             |
| Military Time Capable                                     | *              | *        | 4             | 4               | 4              |               |
| Emergency Heat<br>Mode                                    |                |          |               |                 | ✓              |               |

Amp Plug