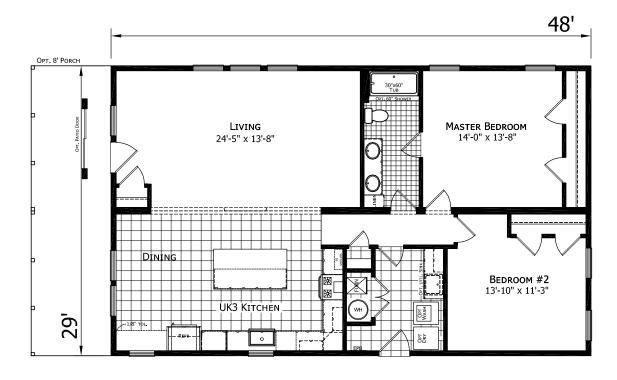

## **Mahoney**

Champion Central Great Plains Cabin Series 1,392 SQ. FT. (Approximate) 2 Bedroom, 1 Bath

Last Updated: 7-26-23

CHAMPION RETAIL CENTER 3200 Enterprise Ave. York, NE 68467