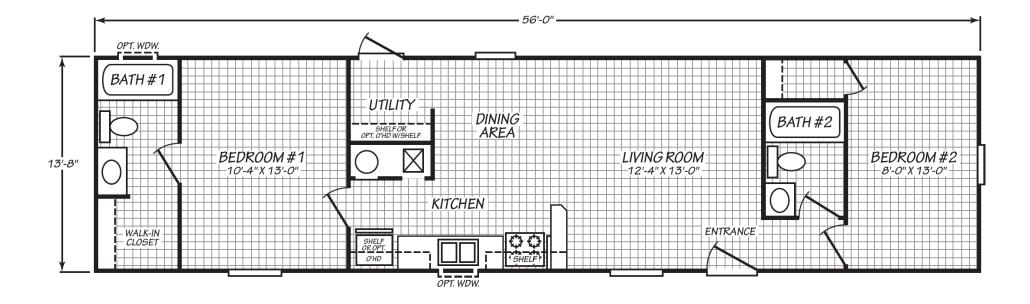

## Martensville

Blue Ridge Series **765 SQ. FT.** (Approximate) 2 Bedroom, 2 Bath

Last Updated: 4-10-23

FACTORY SELECT HOMES 1480 Northside Drive Statesville, NC 28625