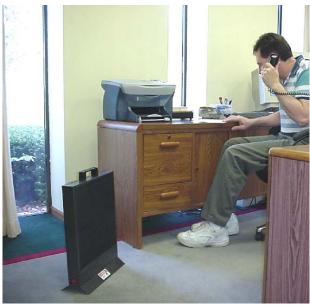

## Personal Sized Space Heater by INTEK

## Silent Heat - Fast!

Unique design produces effective warmth while maintaining efficient energy use 700 W output – 16" x 16" size shown Also available in larger 1100 Watt – 20" x 20" size

Attack your heating needs at "the speed of light" in these and other areas:

- Work Stations
- Offices
- Job Shops
- Exercise Rooms
- Sports Facilities
- Infrared Saunas
- Basements
- Sunrooms
- Garages
- Utility rooms

SIMPLE No moving parts. No reflectors to clean or polish.

No glass bulbs to break or replace. No exhaust.

115V operation. Tip switch provided for added safety. Gentle radiant heat. Creates personal zoned comfort

POWERFUL Patented flat panel infrared emitter for high output.

Available in 700 and 1100 watt models. Large radiant

surface out performs competitive heaters.

RUGGED Attractive modern art deco cabinet protected with industrial

powder coat finish to provide years of trouble free service.

<u>Provides uniform heat distribution across entire heat surface.</u>