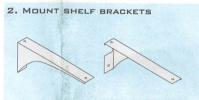

## 1. DETERMINE PLACEMENT ON WALL

Confirm that there is enough room side-to-side and top-to-bottom to accommodate both the shelf length and the pegboard height.

Align and level shelf brackets, mount to wall using hardware appropriate for wall surface and material.