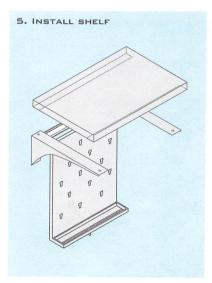

### 5. INSTALL SHELF

Rest shelf on brackets, mark and drill holes. Screw together using #8 sheet metal screws. Tighten firmly to prevent shelf movement or sway.