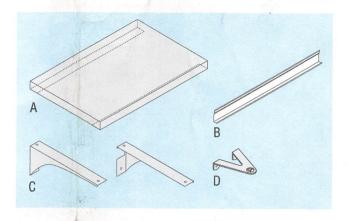

### WALL MOUNT SHELVING AND PEGBOARD

In this package:

- A. 1-Shelf
- B. 1-Pegboard wall mount bracket
- C. 2-Shelf brackets
- D. 1-Stabilizing bracket