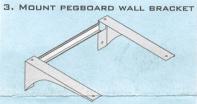

3. MOUNT PEGBOARD WALL BRACKET

Position pegboard wall bracket between shelf brackets, centered in cutouts. Level, then attach with hardware appropriate for wall surface and material.