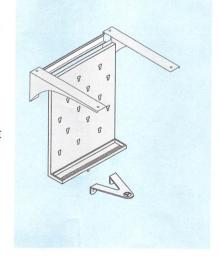

3. MOUNT PEGBOARD WALL BRACKET

Position pegboard wall bracket between shelf brackets, centered in cutouts. Level, then attach with hardware appropriate for wall surface and material.

#### 4. INSTALL PEGBOARD

Hang pegboard from wall bracket. (You may want to install pegs and other pegboard accessories before hanging pegboard on wall.) Install Stabilizing Bracket as shown in directions supplied.

#### 4. INSTALL PEGBOARD