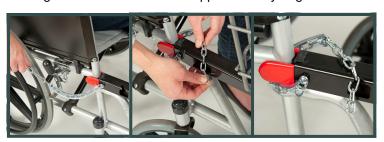

## Connecting to a personal wheelchair is as easy as 1-2-3!

Place red fork on the chair's frame, wrap chain tightly around the frame and under the red fork, and secure the chain in the bar's groove to attach! Your shopper is ready to go!