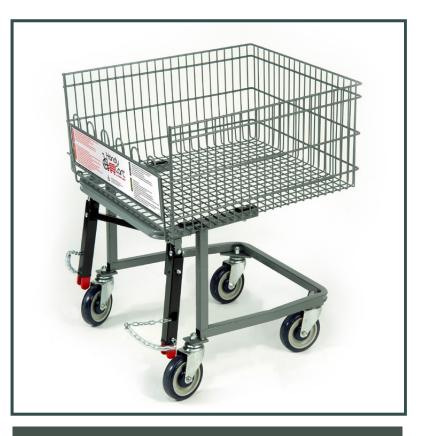

## EASY SOLUTION FOR CUSTOMERS THAT WANT THE ABILITY TO SHOP INDEPENDENTLY

**FEATURES** 

Easy to connect Hitch Mechanism

The hitch mechanism is self-centering and easily attaches to most personal wheelchairs

Convenient drop down back gate for nesting and easier reaching

4 - 5" swivel casters for easy maneuvering

Durable powder coated steel frame

## **SPECIFICATIONS**

**DEPTH:** 47.0" - 119.0 cm **WIDTH:** 27.5" - 69.8 cm **HEIGHT:** 31.5" - 80.0 cm

**COLOR:** Grey

**FRAME:** Powder Coated Steel **BASKET TYPE:** Drop Down Back Gate

WEIGHT: 35lbs - 15.8 kg Total Weight WHEELS: 5" Polyurethane Swivel Castors