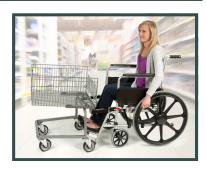

When Handy Cart™ is connected to a personal wheelchair, your shopper is ready to go! Shoppers with personal wheelchairs will discover how shopping can be easier and give them the independence they want. The Handy Cart™ attaches to most personal wheelchairs and is safe and easy to use.