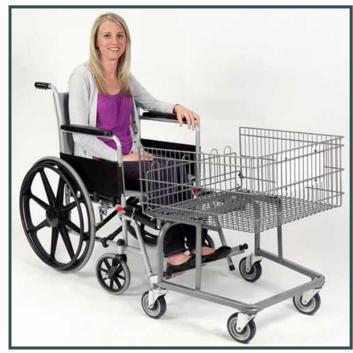

When Handy Cart™ is connected to a personal wheelchair, your shopper is ready to go! Shoppers with personal wheelchairs will discover how shopping can be easier and give them the independence they want. The Handy Cart™ attaches to most personal wheelchairs and is safe and easy to use.