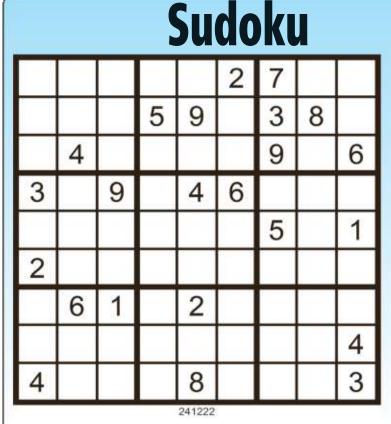

|                          | , , , , , , , , , , , , , , , , , , , ,    |                                                     |                                    |                                                |                                   |                                         | , , , , , , , , , , , , , , , , , , , , | _                                         |                                              | ,                                       |













Fill in the grid so that every row, every column and every 3x3 box contains the digits 1 through 9.

Solution on page 12.