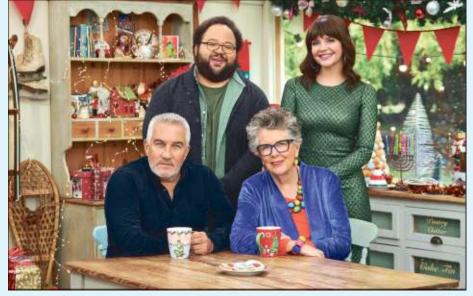

# Big name bakers: Actors tackle the tent in the 'Bake-Off' holiday special

**By Caroline Collacutt** TV Media

rab your seat at the table: the third annual special "The Great American Baking Show: Celebrity Holiday" is available to stream now on Roku.

Riffing off "The Great British Baking Show," this festive event turns the high-stakes competition on its head, offering a more relaxed vibe — at least for some contestants — as some of Hollywood's top celebrities take their turn in the famed "Bake-Off" tent.

Hosted by "Severance" actor Zach Cherry and comedian Casey Wilson ("Adult Best Friends," 2024) — who are, of course, joined by the incomparable Paul Hollywood and Pure Leith, two esteemed judges from "The Great British Baking Show" — the special keeps quite close to the show's normal format, with competitors asked to compete in three rounds: a signature bake, a blind technical challenge and a showstopper surprise.

Paul Hollywood, Zach Cherry, Dame Prue Leith and Casey Wilson in "The Great American Baking Show"