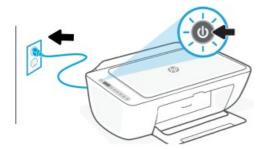

## **Contents**

- 1 HP DeskJet 2700
- 2 Get Started
- 3 Documents /
- **Resources**
- **4 Related Posts**

HP DeskJet 2700

All-in-One series

**Get Started** 

1

Remove the tape and cardboard. Plug in and turn on the printer.