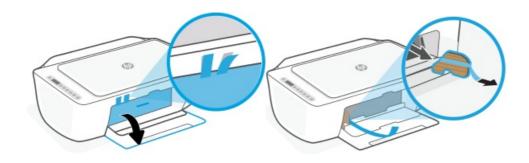

## **Contents**

- 1 HP DeskJet 2700
- 2 Get Started
- 3 Documents /
- **Resources**
- **4 Related Posts**

HP DeskJet 2700

All-in-One series

**Get Started** 

1

Remove the tape and cardboard. Plug in and turn on the printer.