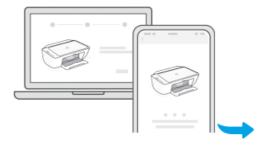

## 123.hp.com

Install HP Smart software from 123.hp.com or your app store (required). Use a computer or mobile device.

3

Open HP Smart and follow the step-by-step instructions in the software to finish setting up the printer.