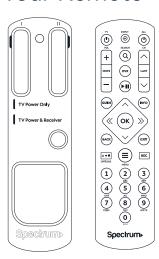

#### Check Your Remote

Important: This cover is designed for a Spectrum Remote (provided separately) and won't fit on other remotes.

- A Refer to the diagram to make sure you have the correct remote.
- B If you haven't already programmed your remote, visit spectrum.net/spectrumremote for instructions.