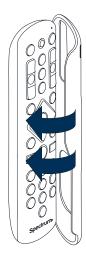

### Removing the Cover

- A Firmly hold the remote.
- B Pull up on the side of the cover until it unsnaps from the remote.