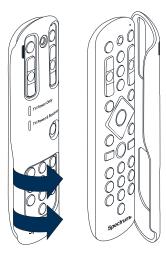

### Removing the Cover

- A Firmly hold the remote.
- B Pull up on the side of the cover until it unsnaps from the remote.