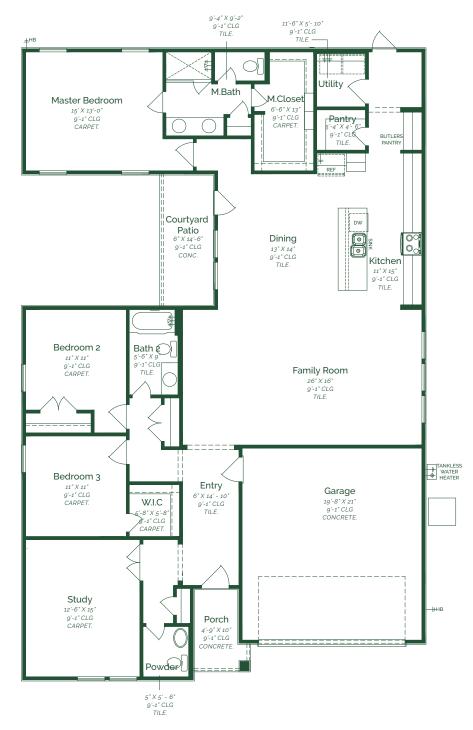

Discover the Luna floor plan - a spacious one-story oasis designed for entertaining. With 2,279 sq. ft. of space, this home provides ample room for a family to spread out and enjoy an open concept living area and spacious bedrooms. At the heart of the home, a courtyard and optional extended covered patio seamlessly blends indoor and outdoor living, creating an ideal space for relaxation or gatherings. Want more? Upgrade to include a private casita with its own bathroom and closet for added luxury. At the entrance, a large study, powder room, and two bedrooms with a shared full bathroom are conveniently located. The generously sized family room, with its wall of windows, brings in natural light and provides a sense of connection to the outdoors. The attached kitchen and dining room offer views of the courtyard patio. A large pantry just off the kitchen sits conveniently next to the utility room. The private and secluded primary bedroom is bordered by the courtyard on one side and the backyard on the other, offering outdoor views with abundant natural light. A spacious primary bathroom leads to a large walk-in closet. The bathroom includes two sinks, a private toilet room and a linen closet for extra storage

#### FLOORPLAN - MAIN LEVEL

Esperanzahomes.com

Artistic renderings are for illustrative purposes only, and may not reflect the exact features of the home being offered and may depict features that may not be available on all homes. Subject to change without notice. ©2024 Esperanza Homes Modified 10/14/2024