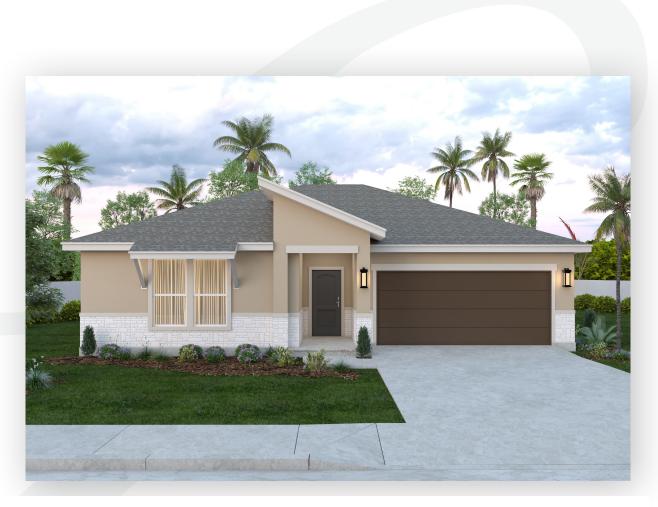

Discover the Luna floor plan - a spacious one-story oasis designed for entertaining. With 2,279 sq. ft. of space, this home provides ample room for a family to spread out and enjoy an open concept living area and spacious bedrooms. At the heart of the home, a courtyard and optional extended covered patio seamlessly blends indoor and outdoor living, creating an ideal space for relaxation or gatherings. Want more? Upgrade to include a private casita with its own bathroom and closet for added luxury. At the entrance, a large study, powder room, and two bedrooms with a shared full bathroom are conveniently located. The generously sized family room, with its wall of windows, brings in natural light and provides a sense of connection to the outdoors. The attached kitchen and dining room offer views of the courtyard patio. A large pantry just off the kitchen sits conveniently next to the utility room. The private and secluded primary bedroom is bordered by the courtyard on one side and the backyard on the other, offering outdoor views with abundant natural light. A spacious primary bathroom leads to a large walk-in closet. The bathroom includes two sinks, a private toilet room and a linen closet for extra storage

Esperanzahomes.com

ic renderings are for illustrative purposes only, and may not reflect the exact features of the home being offered and may depict features that may not be available on all homes. Subject to change without notice. ©2024 Esperanza Homes Modified 10/14/2024