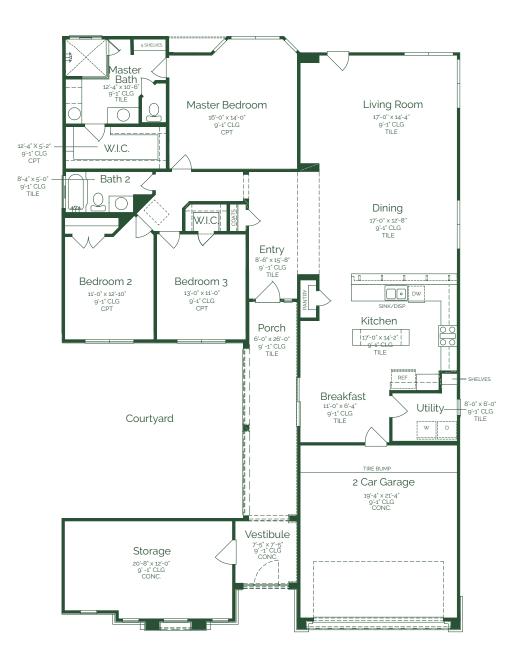

#### FLOORPLAN - MAIN LEVEL

Esperanzahomes.com

Artistic renderings are for illustrative purposes only, and may not reflect the exact features of the home being offered and may depict features that may not be available on all homes. Subject to change without notice. @2024 Esperanza Homes Modified 11/07/2024

The peaceful and private lifestyle you've always wanted awaits in this stunning single-story courtyard-entry home. The floorplan is spread over 2,103sqft of living space with three bedrooms and two bathrooms with space for everyone. The heart of the home is sure to be the open-concept kitchen, breakfast room, dining room and living room with lovely views out over the backyard. A generous pantry, ample counter space and an island are all yours in the kitchen and you can also look to upgrade the appliances and even add a workstation. There are optional built-in cabinets in the living room along with covered patio options for entertaining outdoors. Your master suite features a walk-in closet, a bay window and a master bath, with upgrade options, while bedroom three could be transformed into a study. You can choose from four statement elevation styles or you can expand the two-car garage, add an outdoor kitchen and even add a casita with a third bathroom.