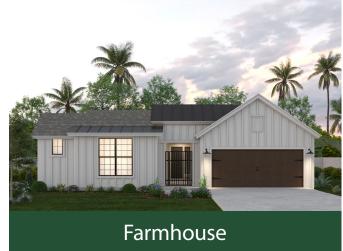

#### **ELEVATION OPTIONS**

Traditional

Esperanzahomes.com

Artistic renderings are for illustrative purposes only, and may not reflect the exact features of the home being offered and may depict features that may not be available on all homes. Subject to change without notice. ©2024 Esperanza Homes Modified 11/07/2024

The peaceful and private lifestyle you've always wanted awaits in this stunning single-story courtyard-entry home. The floorplan is spread over 2,103sqft of living space with three bedrooms and two bathrooms with space for everyone. The heart of the home is sure to be the open-concept kitchen, breakfast room, dining room and living room with lovely views out over the backyard. A generous pantry, ample counter space and an island are all yours in the kitchen and you can also look to upgrade the appliances and even add a workstation. There are optional built-in cabinets in the living room along with covered patio options for entertaining outdoors. Your master suite features a walk-in closet, a bay window and a master bath, with upgrade options, while bedroom three could be transformed into a study. You can choose from four statement elevation styles or you can expand the two-car garage, add an outdoor kitchen and even add a casita with a third bathroom.