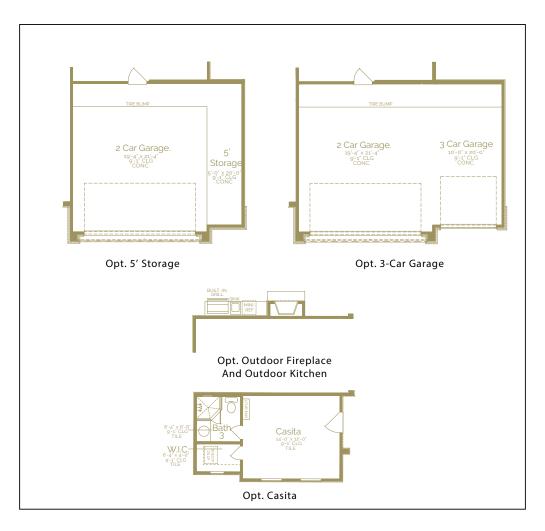

#### STRUCTURAL OPTIONS

Esperanzahomes.com

Artistic renderings are for illustrative purposes only, and may not reflect the exact features of the home being offered and may depict features that may not be available on all homes. Subject to change without notice. @2024 Esperanza Homes Modified 11/07/2024

The peaceful and private lifestyle you've always wanted awaits in this stunning single-story courtyard-entry home. The floorplan is spread over 2,103sqft of living space with three bedrooms and two bathrooms with space for everyone. The heart of the home is sure to be the open-concept kitchen, breakfast room, dining room and living room with lovely views out over the backyard. A generous pantry, ample counter space and an island are all yours in the kitchen and you can also look to upgrade the appliances and even add a workstation. There are optional built-in cabinets in the living room along with covered patio options for entertaining outdoors. Your master suite features a walk-in closet, a bay window and a master bath, with upgrade options, while bedroom three could be transformed into a study. You can choose from four statement elevation styles or you can expand the two-car garage, add an outdoor kitchen and even add a casita with a third bathroom.