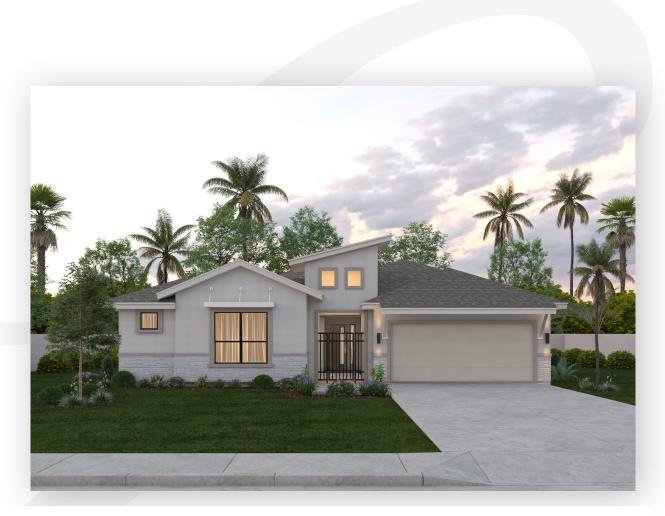

The peaceful and private lifestyle you've always wanted awaits in this stunning single-story courtyard-entry home. The floorplan is spread over 2,103sqft of living space with three bedrooms and two bathrooms with space for everyone. The heart of the home is sure to be the open-concept kitchen, breakfast room, dining room and living room with lovely views out over the backyard. A generous pantry, ample counter space and an island are all yours in the kitchen and you can also look to upgrade the appliances and even add a workstation. There are optional built-in cabinets in the living room along with covered patio options for entertaining outdoors. Your master suite features a walk-in closet, a bay window and a master bath, with upgrade options, while bedroom three could be transformed into a study. You can choose from four statement elevation styles or you can expand the two-car garage, add an outdoor kitchen and even add a casita with a third bathroom.