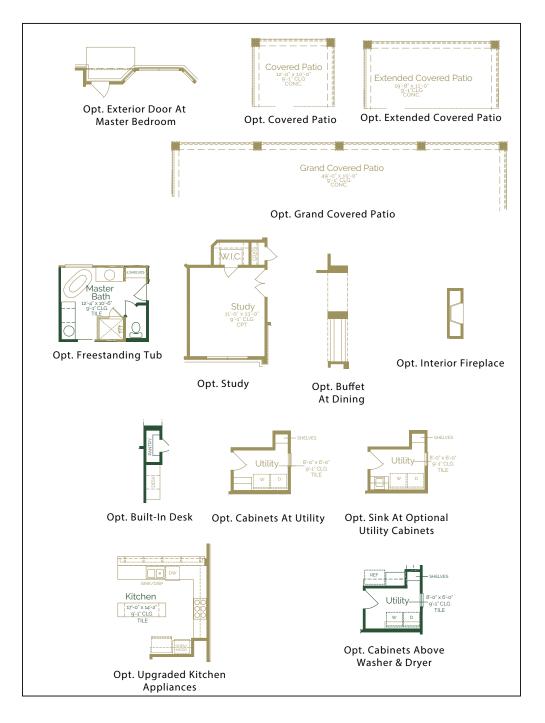

### STRUCTURAL OPTIONS

Esperanzahomes.com

Artistic renderings are for illustrative purposes only, and may not reflect the exact features of the home being offered and may depict features that may not be available on all homes. Subject to change without notice. @2024 Esperanza Homes Modified 11/07/2024

The peaceful and private lifestyle you've always wanted awaits in this stunning single-story courtyard-entry home. The floorplan is spread over 2,103sqft of living space with three bedrooms and two bathrooms with space for everyone. The heart of the home is sure to be the open-concept kitchen, breakfast room, dining room and living room with lovely views out over the backyard. A generous pantry, ample counter space and an island are all yours in the kitchen and you can also look to upgrade the appliances and even add a workstation. There are optional built-in cabinets in the living room along with covered patio options for entertaining outdoors. Your master suite features a walk-in closet, a bay window and a master bath, with upgrade options, while bedroom three could be transformed into a study. You can choose from four statement elevation styles or you can expand the two-car garage, add an outdoor kitchen and even add a casita with a third bathroom.