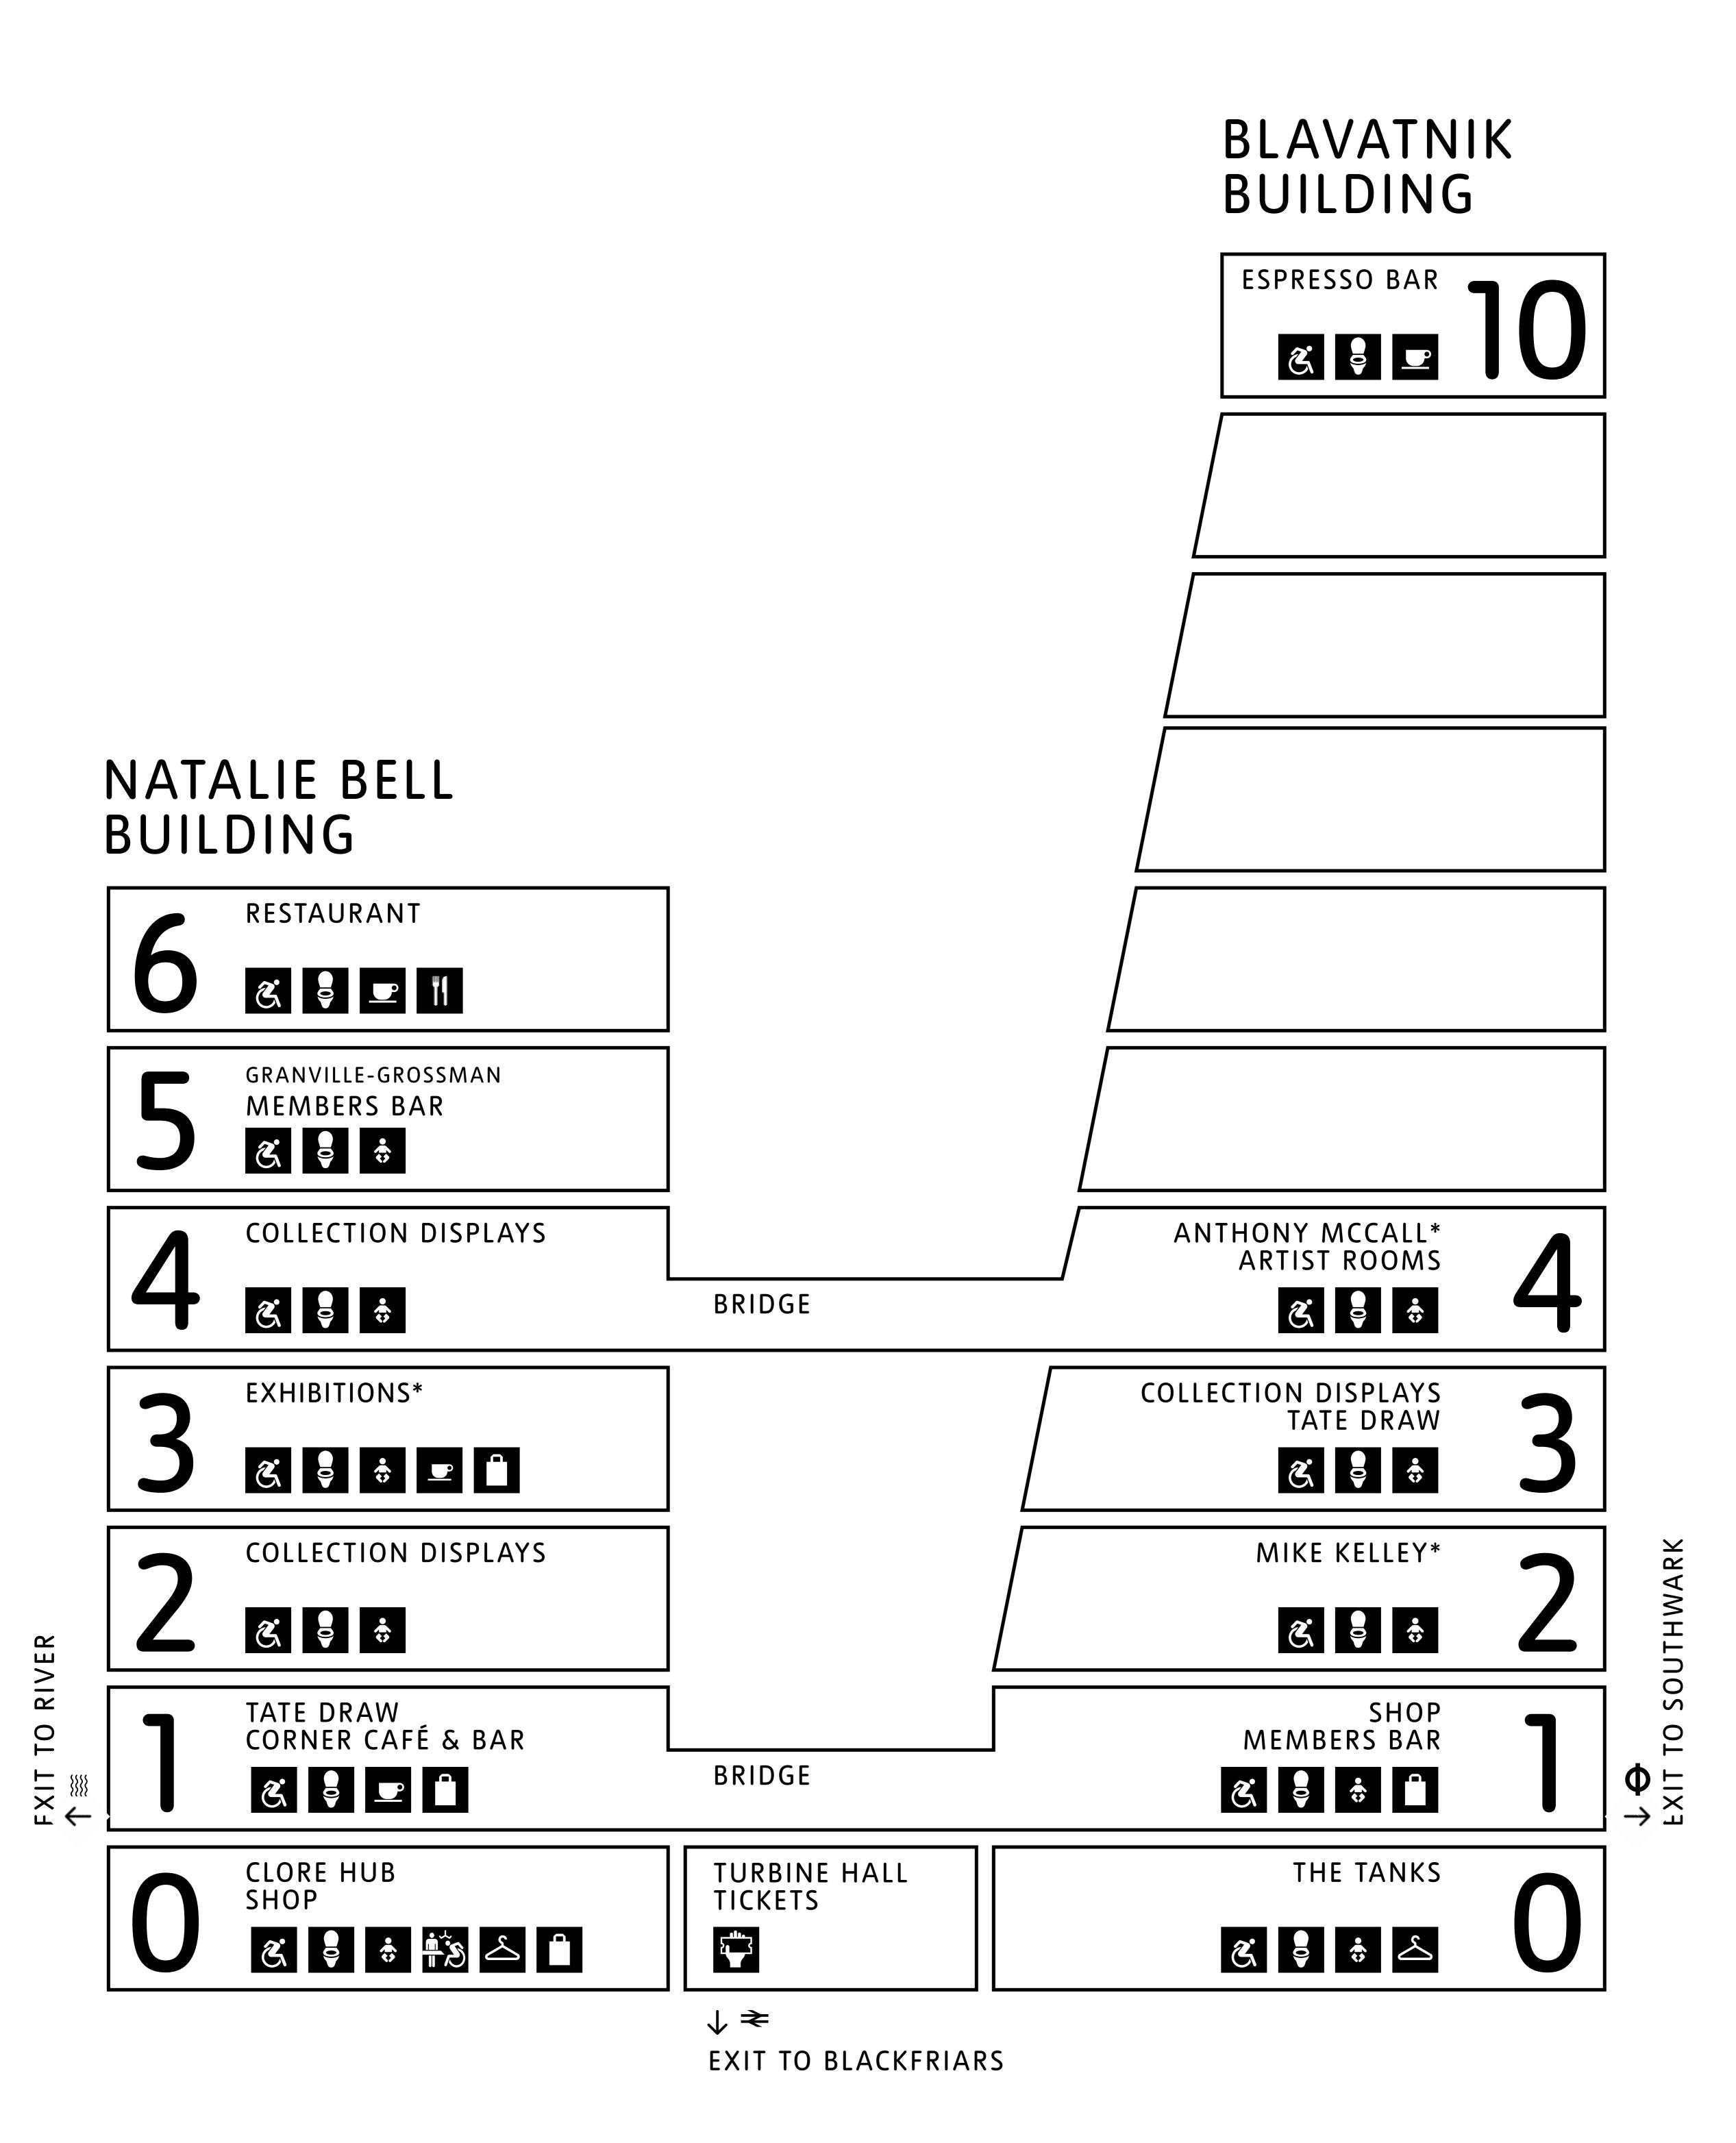

#### NATALIE BELL BUILDING

#### NATALIE BELL BUILDING

BLAVATNIK BUILDING

#### NATALIE BELL BUILDING

ACCESS THROUGH LEVELS 0, 1 AND 4

## ACCESS THROUGH LEVELS 0, 1 AND 4