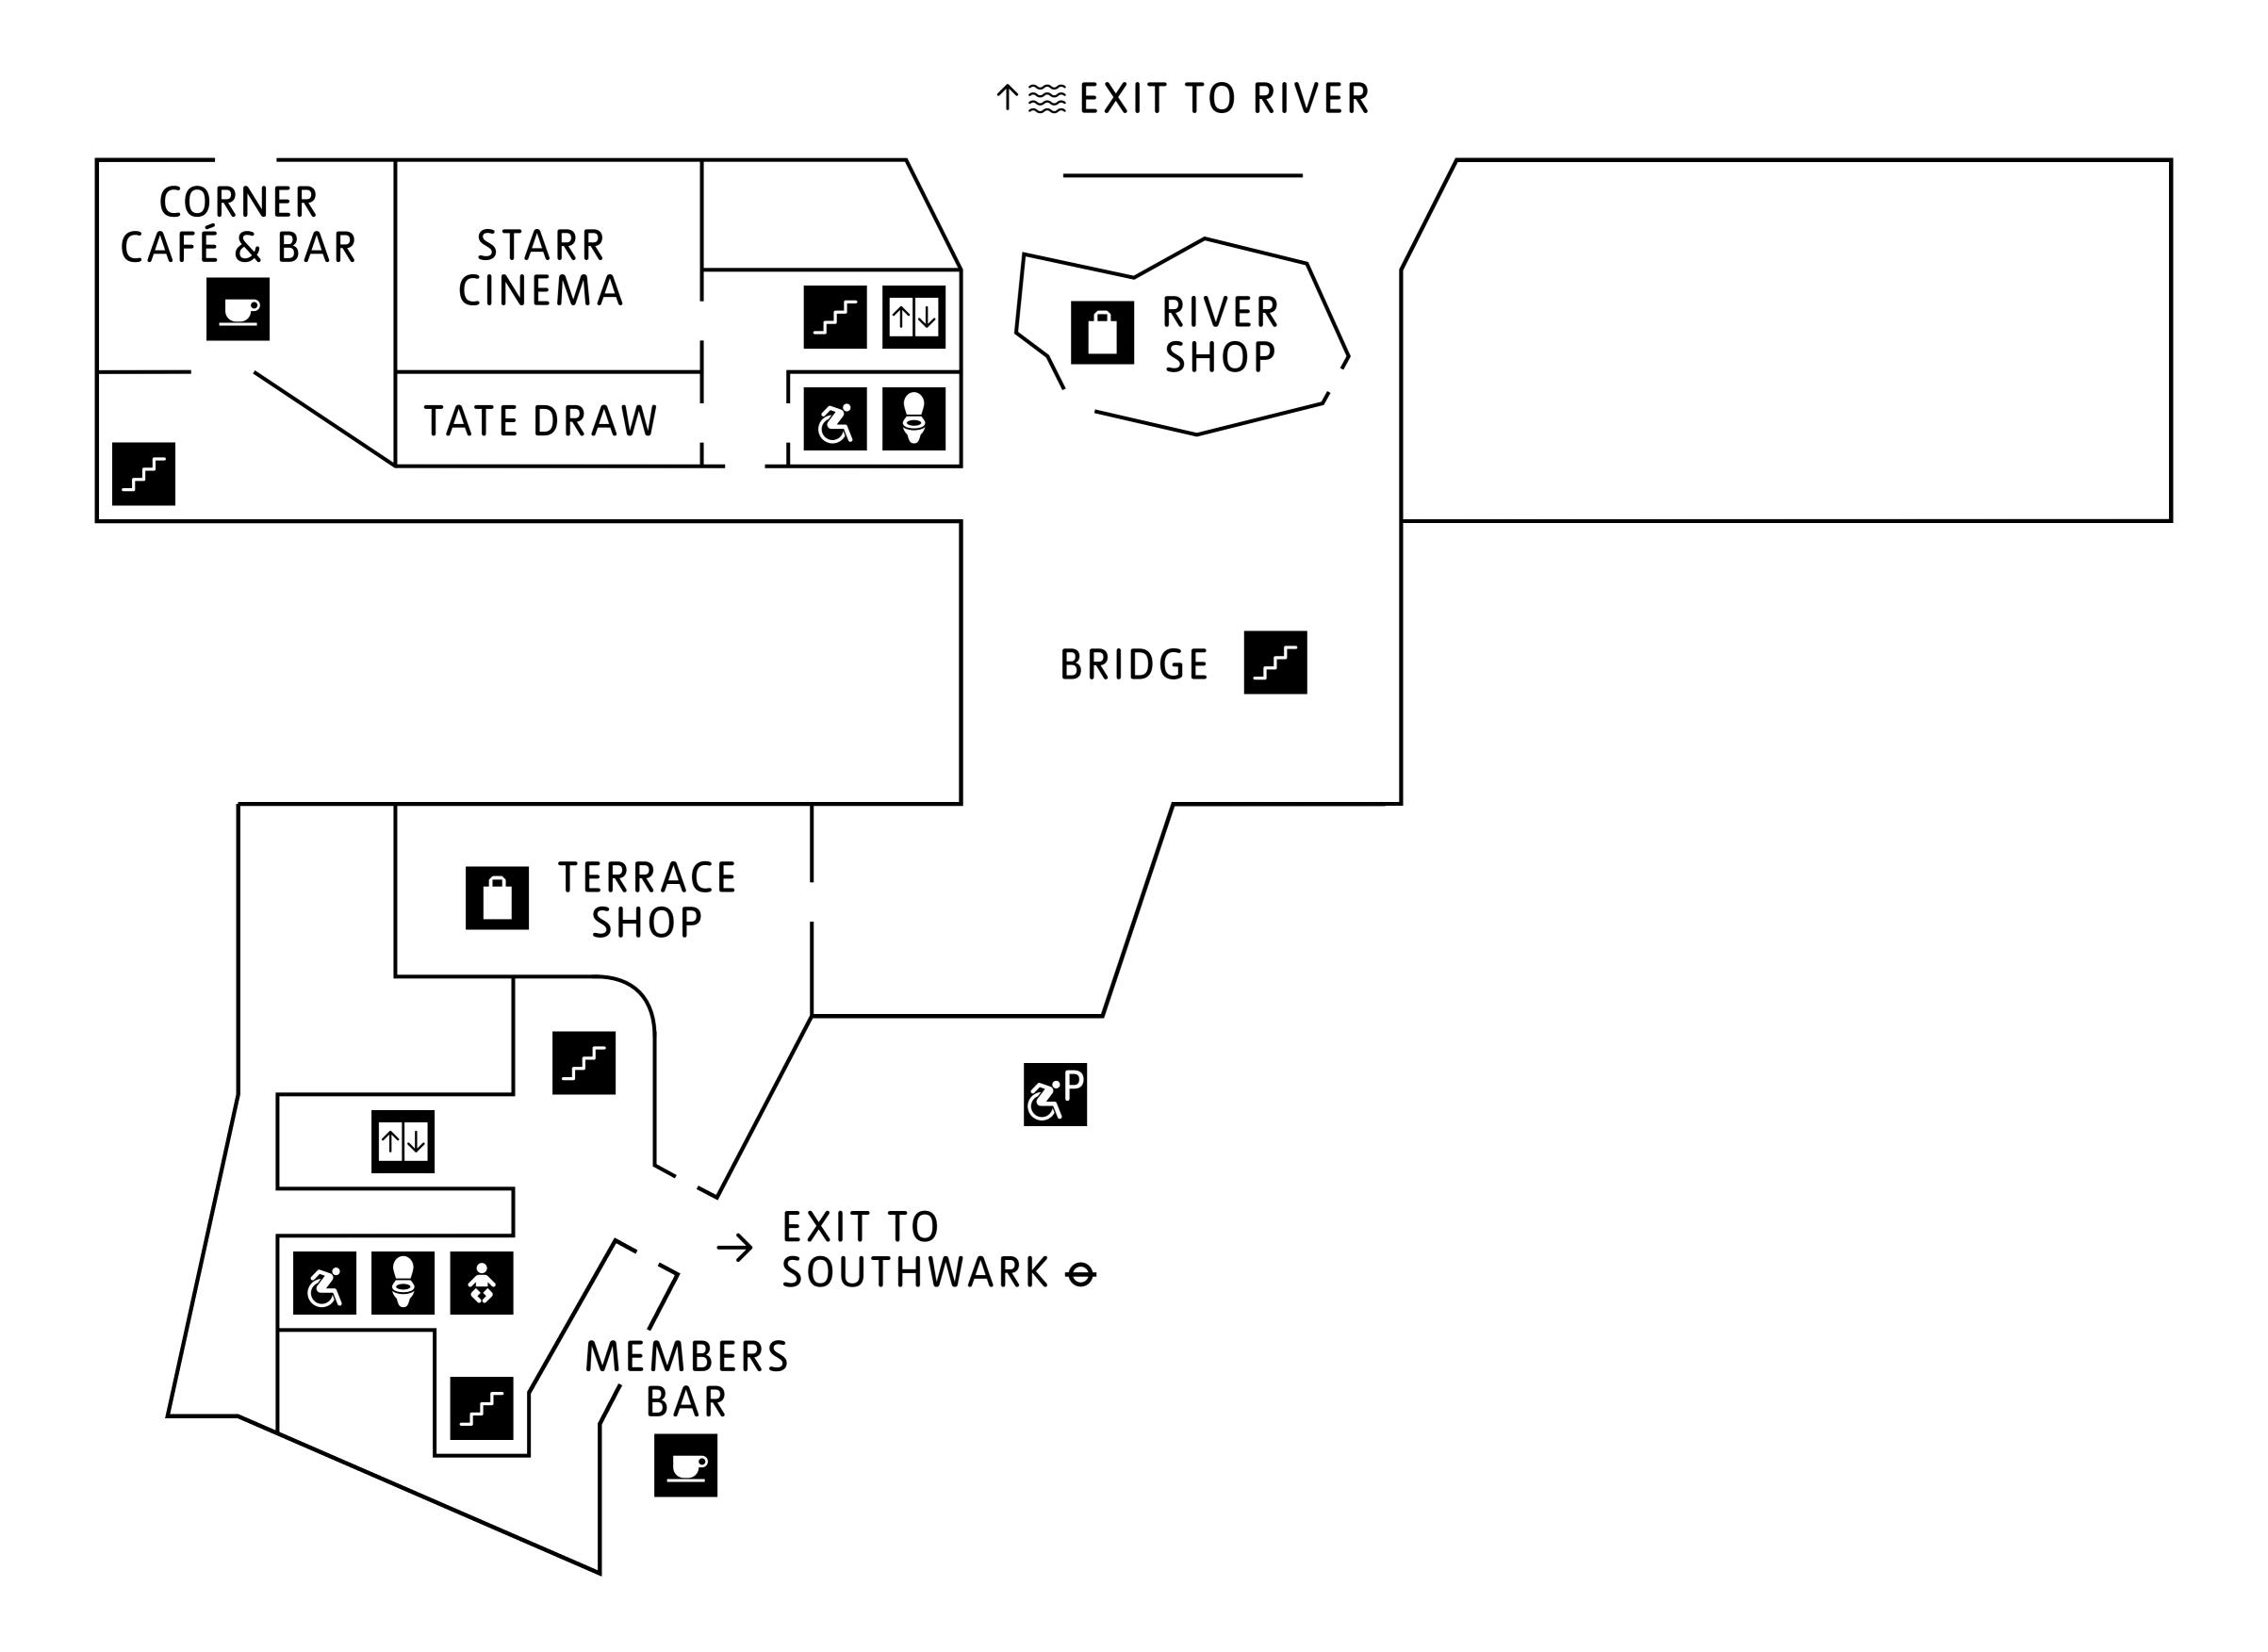

#### NATALIE BELL BUILDING

#### NATALIE BELL BUILDING

BLAVATNIK BUILDING

#### NATALIE BELL BUILDING

ACCESS THROUGH LEVELS 0, 1 AND 4