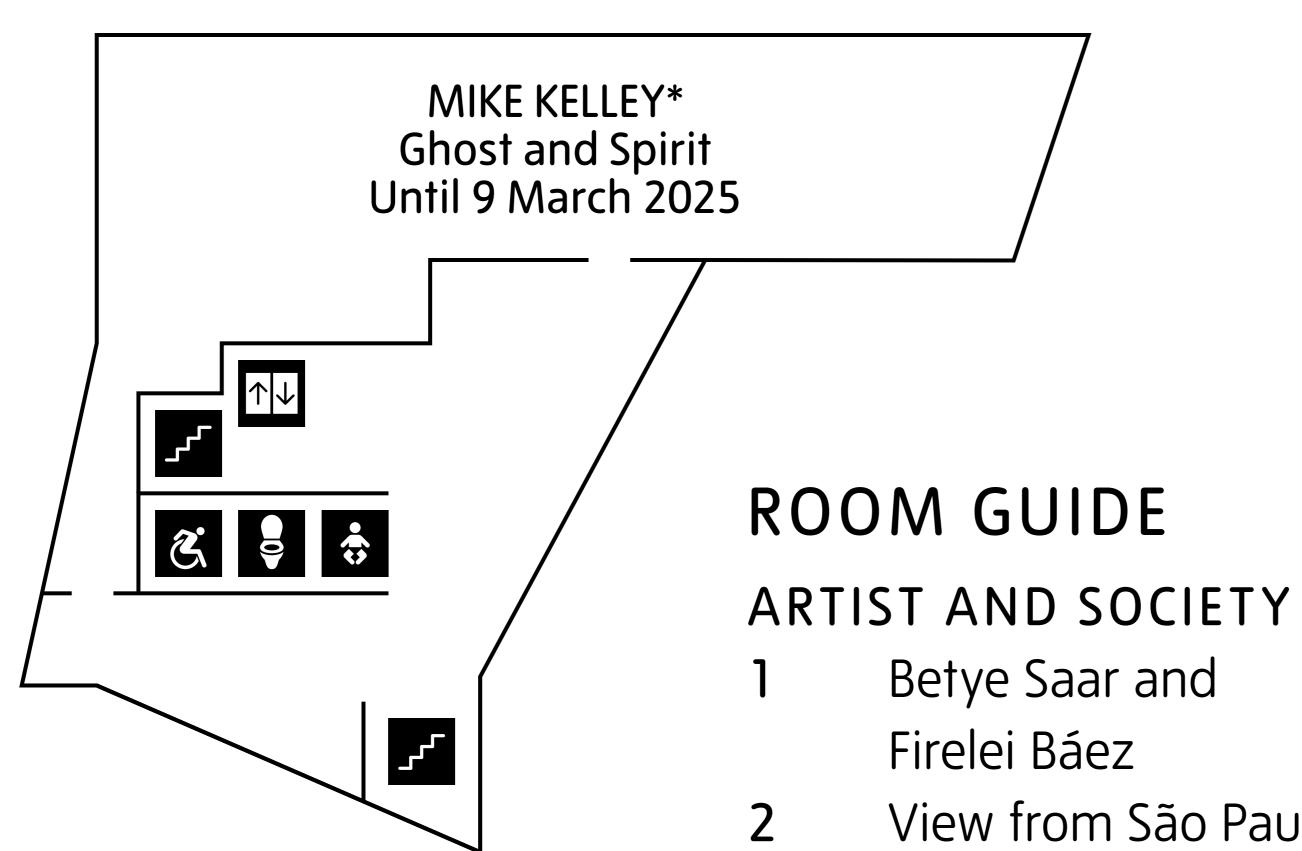

#### Firelei Báez View from São Paulo: Abstraction and Society

## Civil War

| 4 | Deana Lawson    |
|---|-----------------|
| 6 | Nation Building |

| 7 | Naufus Ramírez-Figueroa |
|---|-------------------------|

| 8 | Joseph Beuys and |
|---|------------------|
|   | Vlassis Caniaris |