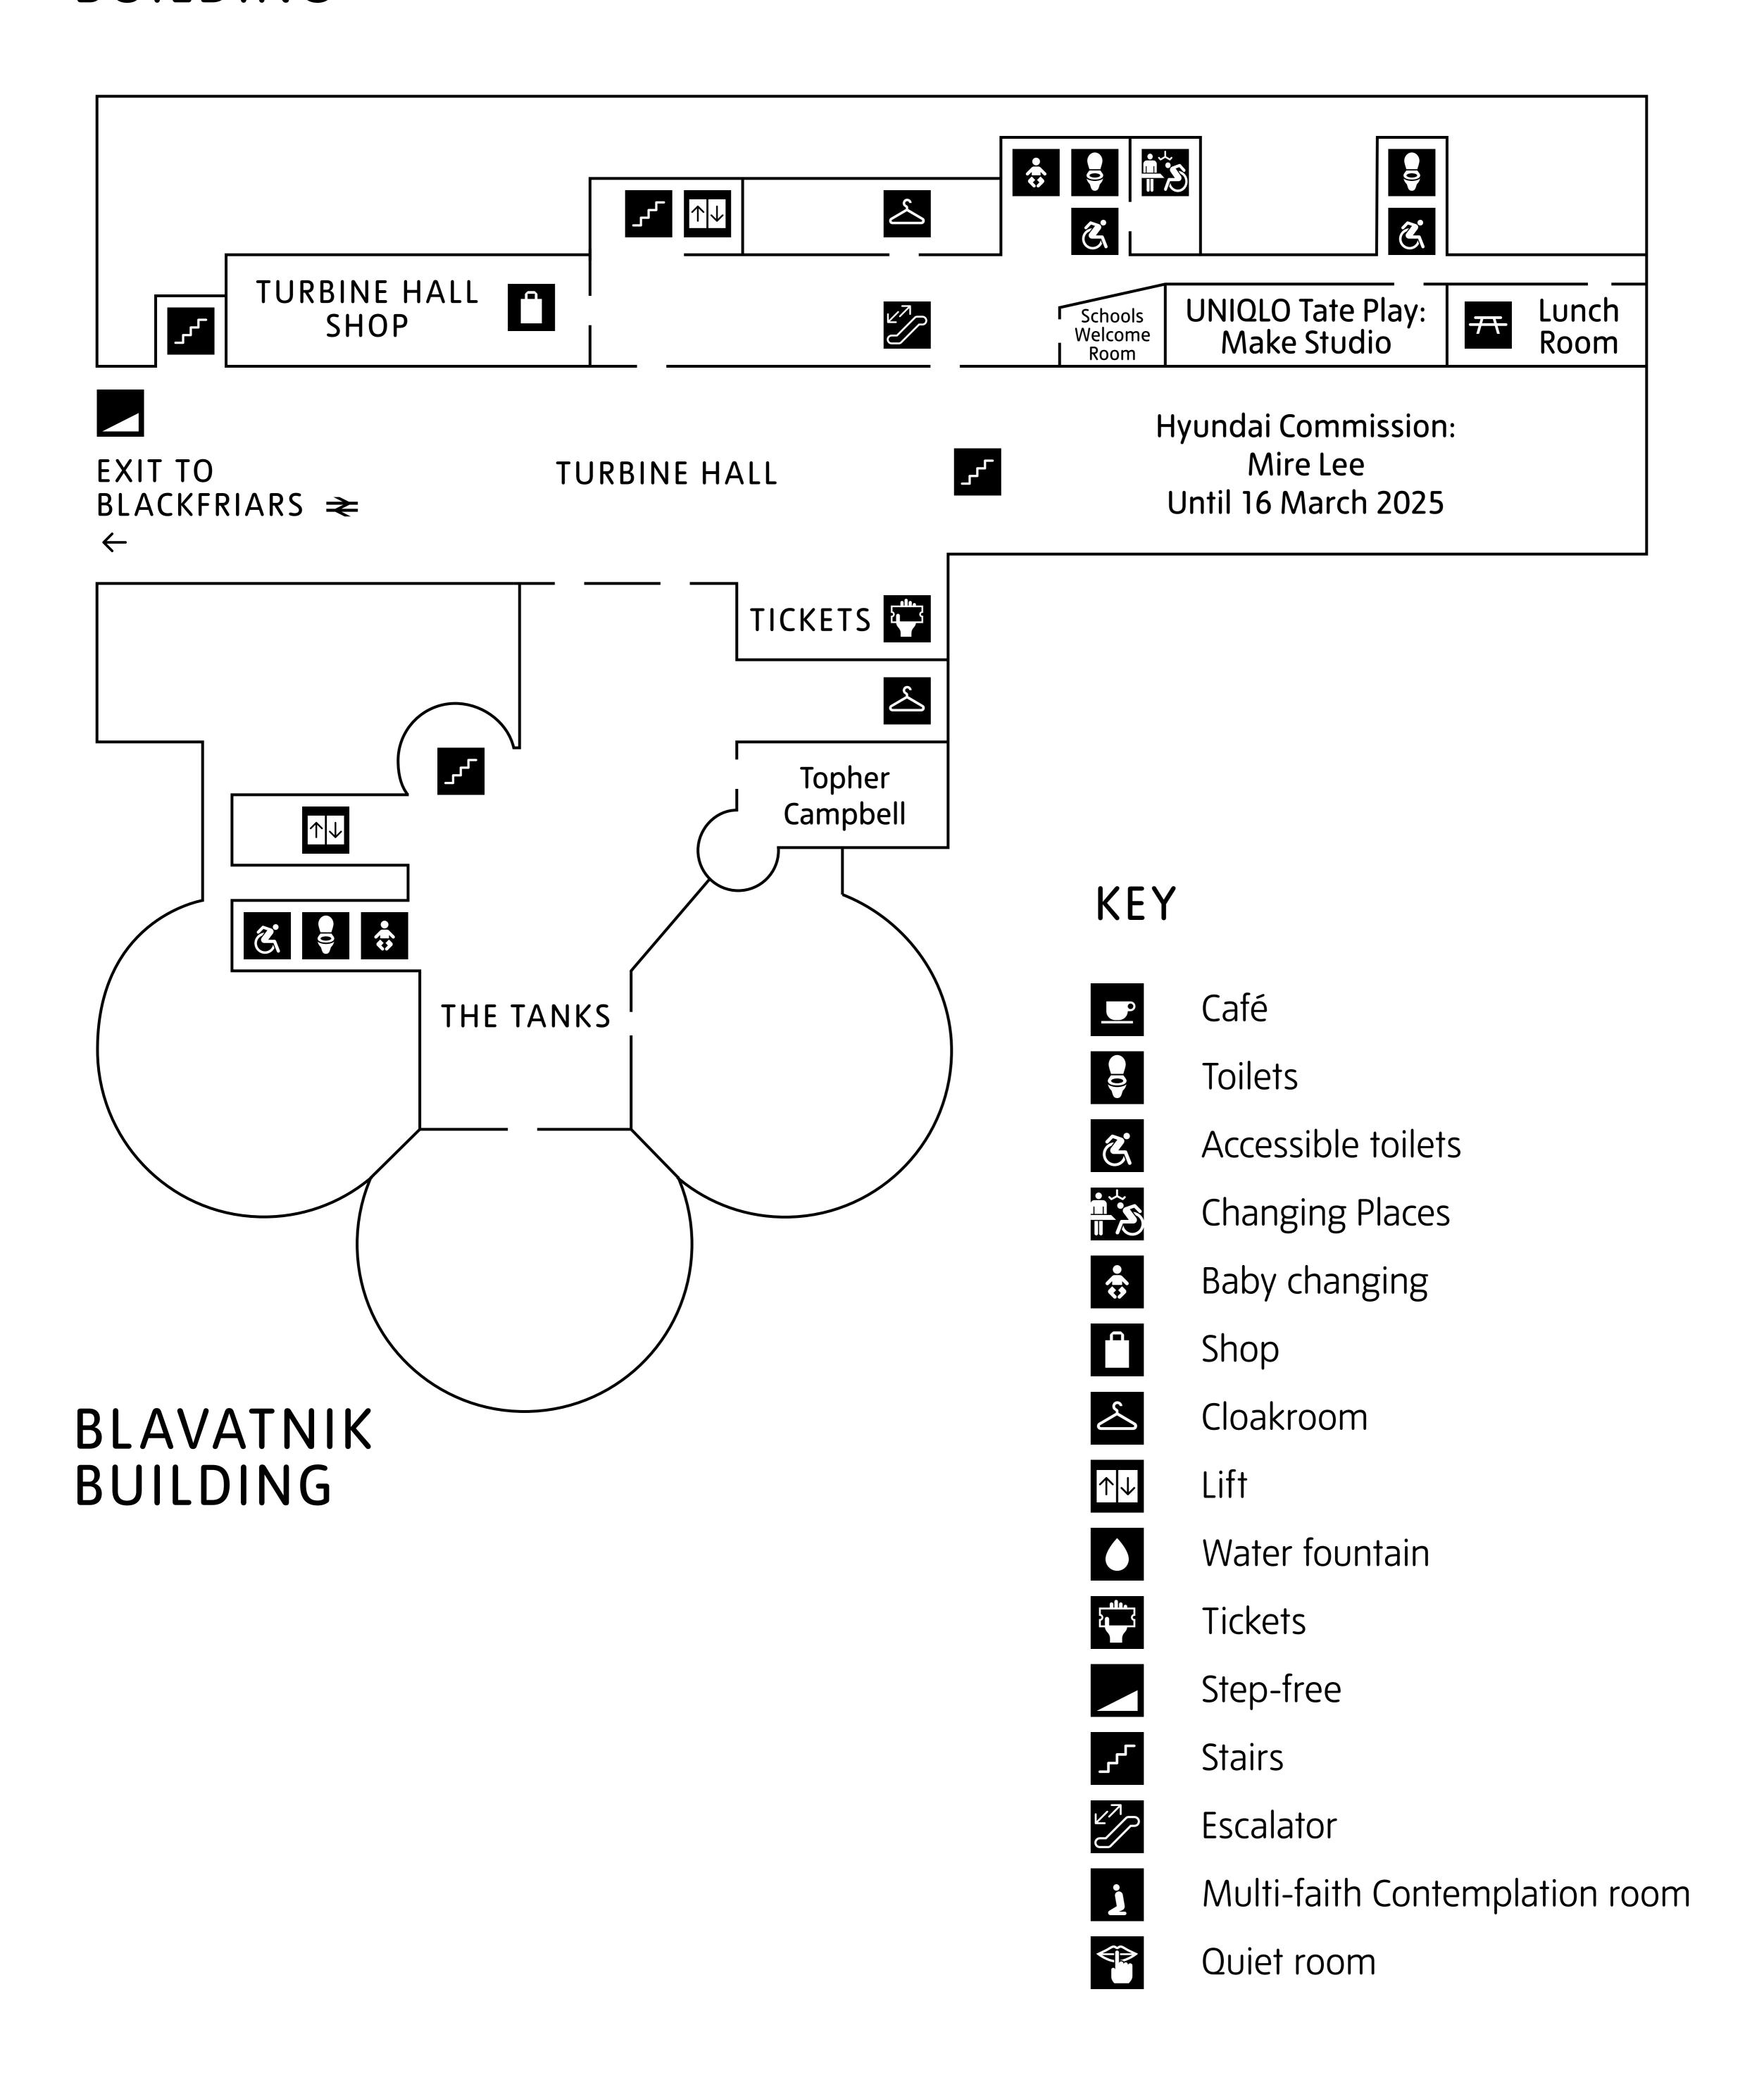

#### NATALIE BELL BUILDING





#### NATALIE BELL BUILDING



BLAVATNIK BUILDING



#### NATALIE BELL BUILDING



ACCESS THROUGH LEVELS 0, 1 AND 4



### BLAVATNIK BUILDING

#### Firelei Báez View from São Paulo: Abstraction and Society

## Civil War

| 4 | Deana Lawson    |
|---|-----------------|
| 6 | Nation Building |

| 7 | Naufus Ramírez-Figueroa |
|---|-------------------------|

| 8 | Joseph Beuys and |
|---|------------------|
|   | Vlassis Caniaris |

| 9  | Tourmaline |
|----|------------|
| 10 | Witnesses  |

#### IN THE STUDIO

| ı | Belkis Ayon and            |
|---|----------------------------|
|   | Sandra Vásquez de la Horra |

- Studio Practice
- Geta Brătescu 3
- Rest space
- International Surrealism 5
- The Disappearing Figure: 6 Art after Catastrophe
- The Shape of Words
- The Shape of Words 8
-