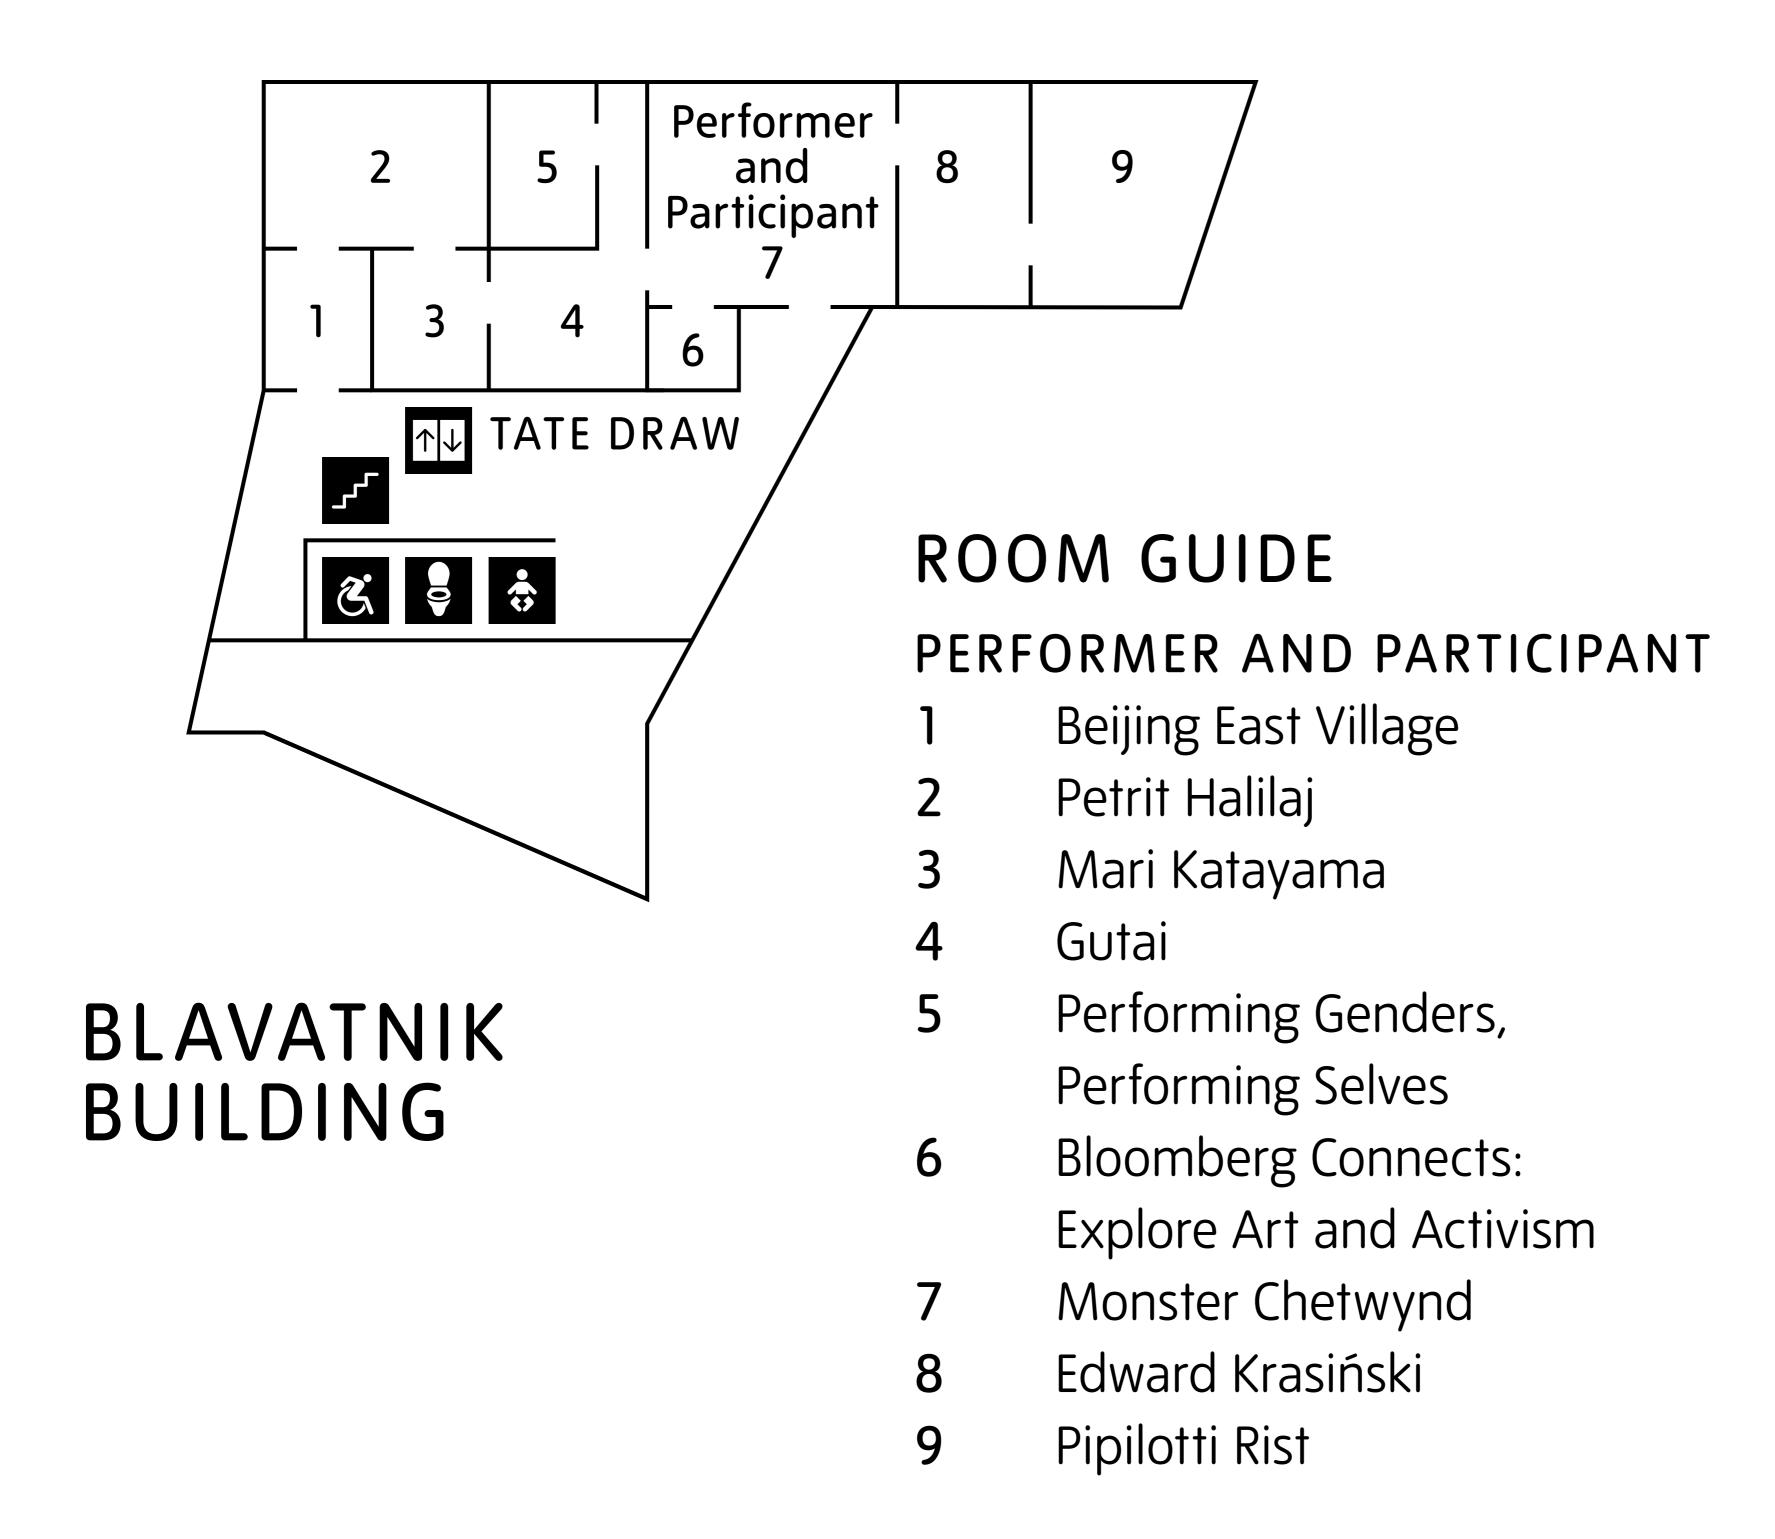

### BLAVATNIK BUILDING

## Civil War

| 4 | Deana Lawson    |
|---|-----------------|
| 6 | Nation Building |

| 7 | Naufus Ramírez-Figueroa |
|---|-------------------------|

| 8 | Joseph Beuys and |
|---|------------------|
|   | Vlassis Caniaris |

| 9  | Tourmaline |
|----|------------|
| 10 | Witnesses  |

#### IN THE STUDIO

| ı | Belkis Ayon and            |
|---|----------------------------|
|   | Sandra Vásquez de la Horra |

- Studio Practice
- Geta Brătescu 3
- Rest space
- International Surrealism 5
- The Disappearing Figure: 6 Art after Catastrophe
- The Shape of Words
- The Shape of Words 8
- 9 Joan Mitchell
- Joan Mitchell 10
- Gerhard Richter 11
- Painterly Gestures 12
- 13 Infinite Geometry