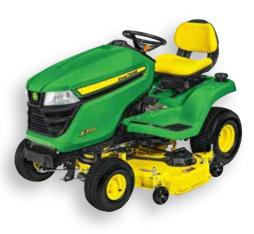

## JOHN DEERE X350 48" DECK

The powerful engine of the X350 is smooth-running and has a reliable V-twin air-cooled design. Get a clean cut this season with the 48-in. Accel Deep™ Mower Deck. Either a lever-action or electric one-touch MulchControl option are available for extra mowing convenience.

## **PRODUCT DETAILS**

- 48-in. Accel Deep™ Mower Deck
- Powered by 18.5 HP iTorque™ Power System
- Upgraded instrument panel
- Best-in-class 4 year/300 hour limited warranty
- •15" high seat back
- Plenty of power and torque to handle tough mulching, mowing, and bagging conditions
- •2-wheel steer

## **SPECS**

alle

Displacement / Speed (cc): 603 Fuel Capacity (gal): 3.3 Engine Size (hp): 18.5 Steering: 16" radius turn Product Weight (lbs.): 607 Brand: John Deere Model Number: X35048 Cutting / Clearing Width (ln): 48