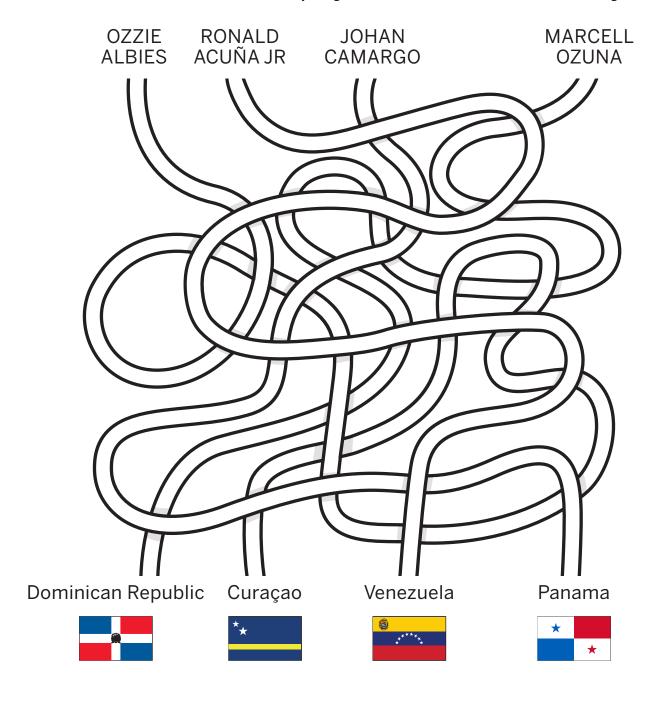

UIST HH PARK

Help BLOOPER find his way to Truist Park!



# MORD SEARCH

ATLANTA
BASEBALL
BLOOPER
BRAVES
BRAVOS
BUNT
DIAMOND
FOR THE A
KNUCKLEBALL
RAKE

Χ C ٧ Н G К D F Υ R Q U Η Η Ε Χ Ν Ν Ε Υ 0 Ρ U Α T Ν Α L Τ Α Т Z J S U 0 D G Υ G Р C F G Q C Χ Н G Μ Z I G D J К Ε 0 К ٧ G Ζ Α Υ К Α В F Ν T ٧ В R D Ν G Т Υ W J L 0 G Α G Α G 0 J 0 К 0 Τ Ε D R Ζ R S Н Τ Χ Ν C G Ε Η U Χ 0 L Χ J В Q Ε D Α Ε Ρ R D 0 В Α Α W U В Α J U В P Ε В R 0 S C G Α S Α ٧ L Μ U Ε R Р P Н В К В К Η L C Ν ٧ L Ε J Z Α Α G G Ν Μ L Α Т W Α Ν F G D Υ ٧ В ٧ 0 Ζ Υ S W W Μ Z U В F Ζ G К Χ Q 1 I U G U C Н Т R V D Ρ Υ Q Α Н Α Ν G G



Fill in the missing letters to complete the words.

H\_ME R\_N

BALLPA\_K

LE\_THER

GR\_ND S\_AM

B\_OOPER

SH\_RTS\_OP

OU\_FIELD HAN\_ AARON



## Match each Braves player to their native country.





## Down:

- 1. the name of the Braves mascot
- 2. the nickname of Atlanta's Major League Baseball team
- 4. metal or wooden object used to hit a baseball
- 6. hometown ballpark of the Atlanta Braves
- 9. the hat worn by baseball players

## **Across:**

- 3. leather object worn on hand to catch a baseball
- 5. player who throws a baseball over home plate
- 7. if you get three of these, you're out
- 8. a regulation game has nine of these divisions
- 9. player who catches the balls thrown by the pitcher