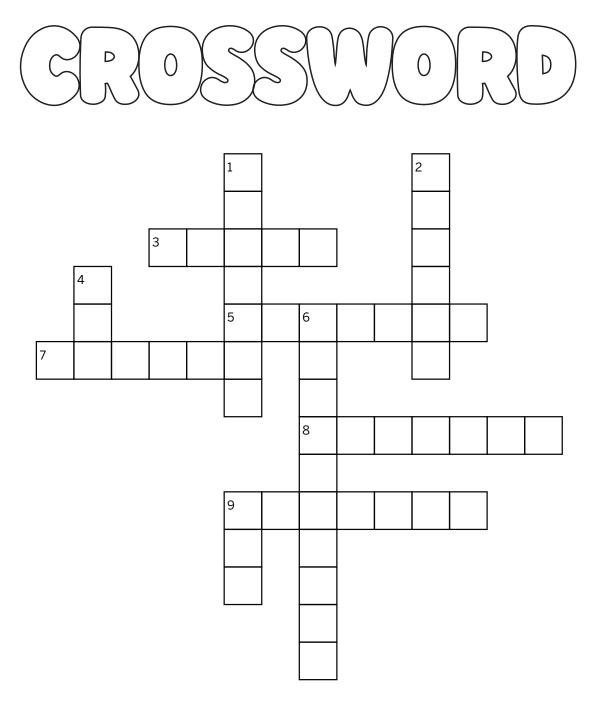

## Down:

- 1. the name of the Braves mascot
- 2. the nickname of Atlanta's Major League Baseball team
- 4. metal or wooden object used to hit a baseball
- 6. hometown ballpark of the Atlanta Braves
- 9. the hat worn by baseball players

## **Across:**

- 3. leather object worn on hand to catch a baseball
- 5. player who throws a baseball over home plate
- 7. if you get three of these, you're out
- 8. a regulation game has nine of these divisions
- 9. player who catches the balls thrown by the pitcher