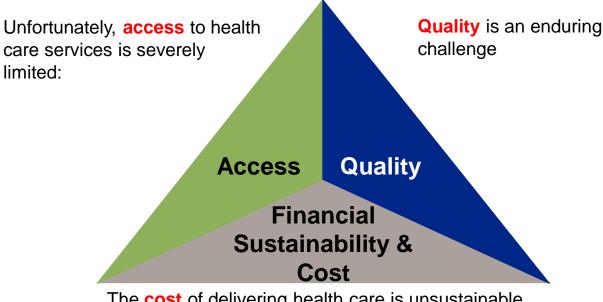

## **Challenges in Health Care Delivery**

The **cost** of delivering health care is unsustainable

 Growth of aging population

- Rising burden of NCDs
- Increased demand for care
- Care quality remains a challenge
- Care is fragmented
- Persistent heath • inequalities