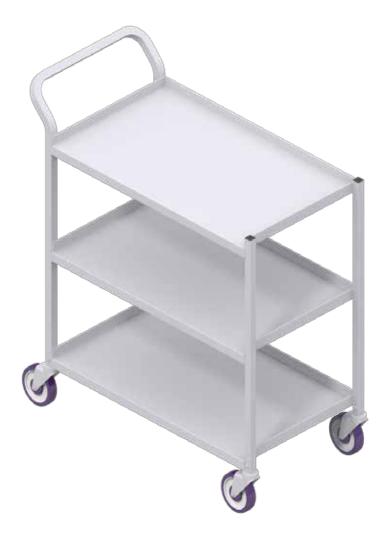

## **Bussing Cart**

Ideal 3 shelf cart for bussing, serving or general stocking. Unit comes in aluminum or stainless steel to fit any customer's need or preference. The attractive design is appropriate for any occasion.

8040569 Shown