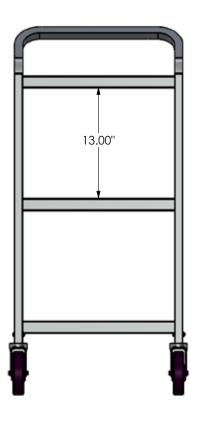

## **Bussing Cart**

Ideal 3 shelf cart for bussing, serving or general stocking. Unit comes in aluminum or stainless steel to fit any customer's need or preference. The attractive design is appropriate for any occasion.



8040569 Shown

## FFATIIRES

- All welded construction
- 400 lb. capacity
- 13" shelf spacing

## OPTIONS:

PH: 800-455-3802

Aluminum or stainless steel construction

## RFPI ACEMENT PARTS

• 5" x 1.25" polyurethane wheels . Replacement Order #B000325







Freight Class: 300 NMFC Code: 164390-S2



8040569





| Order # | Model        | W   | L   | Н       | Capacity | Weight  |
|---------|--------------|-----|-----|---------|----------|---------|
| 8040569 | AL-BC-2036-3 | 20" | 36" | 42 3/4" | 400 lbs. | 35 lbs. |
| 8050009 | SS-BC-2036-3 | 20" | 36" | 42 3/4" | 400 lbs. | 59 lbs. |

Can't find exactly what you need? Give us a call and we'll help you with the perfect solution!