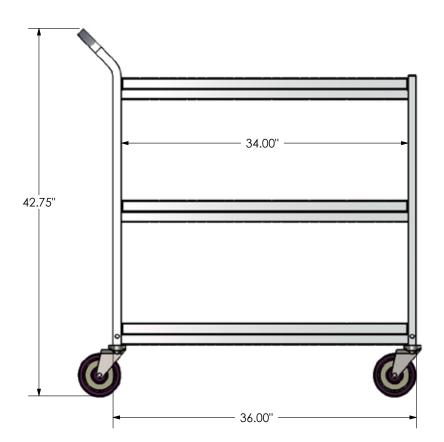

## RFPI ACEMENT PARTS

• 5" x 1.25" polyurethane wheels . Replacement Order #B000325

Freight Class: 300 NMFC Code: 164390-S2

8040569

| Order # | Model        | W   | L   | Н       | Capacity | Weight  |
|---------|--------------|-----|-----|---------|----------|---------|
| 8040569 | AL-BC-2036-3 | 20" | 36" | 42 3/4" | 400 lbs. | 35 lbs. |
| 8050009 | SS-BC-2036-3 | 20" | 36" | 42 3/4" | 400 lbs. | 59 lbs. |