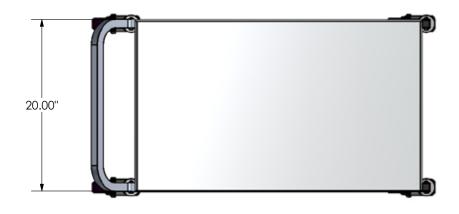

## RFPI ACEMENT PARTS

• 5" x 1.25" polyurethane wheels . Replacement Order #B000325

Freight Class: 300 NMFC Code: 164390-S2

8040569

| Order # | Model        | W   | L   | Н       | Capacity | Weight  |
|---------|--------------|-----|-----|---------|----------|---------|
| 8040569 | AL-BC-2036-3 | 20" | 36" | 42 3/4" | 400 lbs. | 35 lbs. |
| 8050009 | SS-BC-2036-3 | 20" | 36" | 42 3/4" | 400 lbs. | 59 lbs. |