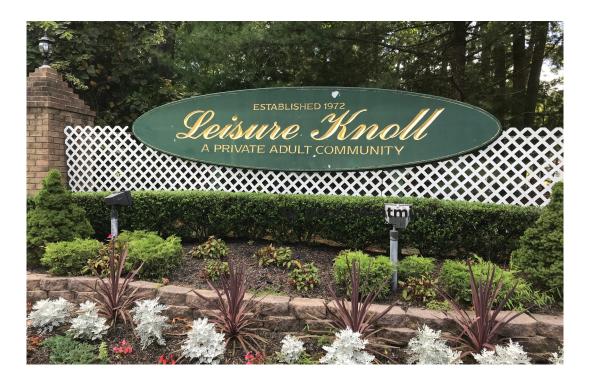

## LEISURE KNOLL

Take A Peek at Your 55+ Lifestyle

Leisure Knoll is a pet friendly 55 + community comprised of approximately 700 "detached" ranch style homes located off the William Floyd Parkway in eastern Long Island. This active 55+ adult community consists of private homes with 2 bedrooms & 1-2 baths, CAC, washer/dryer units and a 1- car garage. Some homes are equipped with wood burning fireplaces. All homes are heated by electric. The interior living space ranges from approximately 650 to 1,400 sq. ft.