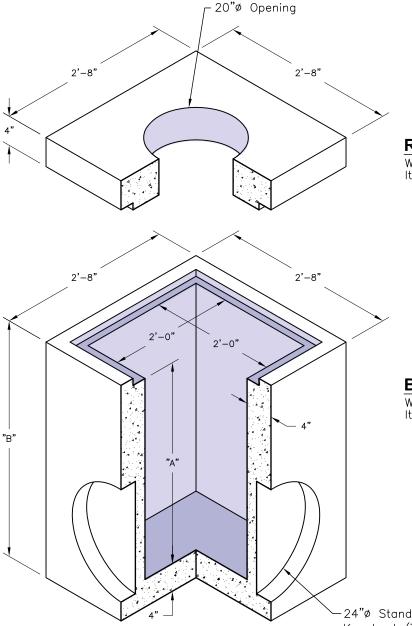

## **Roof Slab**

Weight – 275 Lbs. Item# – 1202340

## Body

Weight - See Table Item# - See Table

| Body |     |           |         |
|------|-----|-----------|---------|
| Α    | В   | Weight    | ltem#   |
| 24"  | 28" | 825 Lbs.  | 1202560 |
| 30"  | 34" | 1050 Lbs. | 1202640 |
| 36"  | 40" | 1300 Lbs. | 1202700 |
| 42"  | 46" | 1525 Lbs. | 1202780 |
| 48"  | 52" | 1750 Lbs. | 1202800 |

24"ø Standard Knockout (Typical)