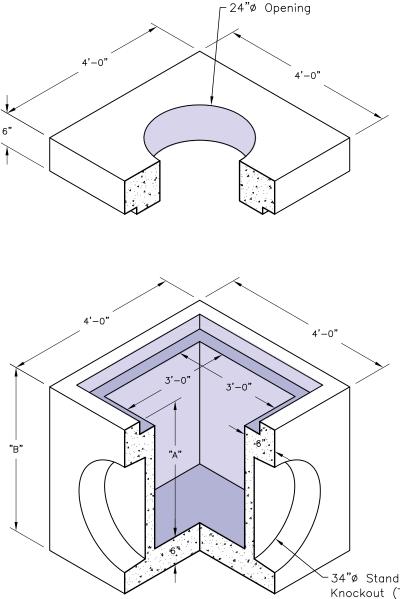

## **Roof Slab**

Weight - 975 Lbs. Item# - 1041220

## Body

Weight - See Table Item# - See Table

| 34″ø  | Star | ndar | d      |
|-------|------|------|--------|
| Knock | out  | (Typ | oical) |

|     | Body |        |      |         |  |  |
|-----|------|--------|------|---------|--|--|
| A   | В    | Weight |      | ltem#   |  |  |
| 12" | 18"  | 2250   | Lbs. | 1203520 |  |  |
| 18" | 24"  | 2775   | Lbs. | 1203560 |  |  |
| 24" | 30"  | 3300   | Lbs. | 1203660 |  |  |
| 30" | 36"  | 3825   | Lbs. | 1203740 |  |  |
| 36" | 42"  | 4350   | Lbs. | 1203780 |  |  |
| 42" | 48"  | 4875   | Lbs. | 1203880 |  |  |
| 48" | 54"  | 5400   | Lbs. | 1203960 |  |  |