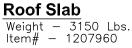

## **GENERAL NOTES:**

- 1. Different Height of Bodies
  - are Available by Request.
- 2. Frames and Covers Also Available.

## SPECIFICATIONS:

- 1. Concrete has a design strength of 5000 PSI at 28 days.
- 2. Steel reinforcement: ASTM A-615 Grade 60 or ASTM A-497 Welded wire fabric.
- 3. Loading: Designed for H20 Loading.
- 4. C.I. Castings: ASTM A-48, Class 30/35.

## Body

Weight - See Table Item# - See Table

| Body |     |        |      |         |
|------|-----|--------|------|---------|
| Α    | В   | Weight |      | ltem#   |
| 42"  | 48" | 8475   | Lbs. | 1205600 |
| 48"  | 54" | 9300   | Lbs. | 1205620 |
| 54"  | 60" | 10,125 | Lbs. | 1205640 |
| 60"  | 66" | 10,950 | Lbs. | 1205680 |

Size and Location Varies per Customer Specifications (Typical)