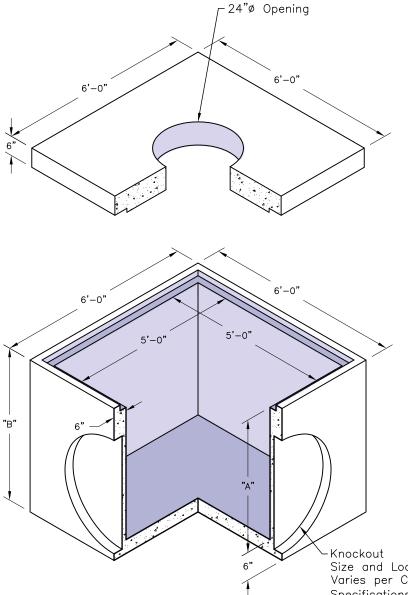

## Body

Weight - See Table Item# - See Table

| Body |     |        |      |         |
|------|-----|--------|------|---------|
| Α    | В   | Weight |      | ltem#   |
| 42"  | 48" | 8475   | Lbs. | 1205600 |
| 48"  | 54" | 9300   | Lbs. | 1205620 |
| 54"  | 60" | 10,125 | Lbs. | 1205640 |
| 60"  | 66" | 10,950 | Lbs. | 1205680 |

Size and Location Varies per Customer Specifications (Typical)