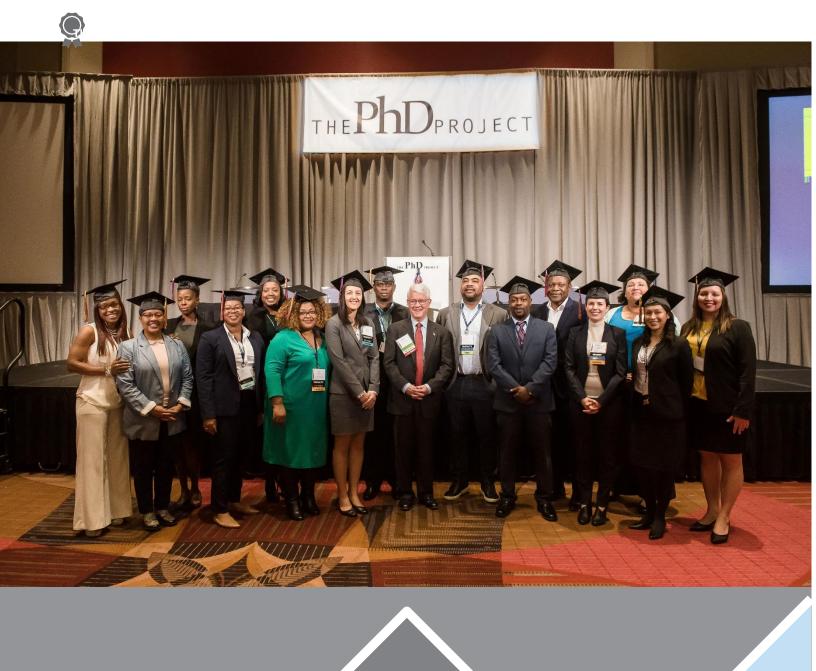

In the last 26 years, the number of doctorally qualified 268 minority doctoral students are in the pipeline at the close of the fiscal year 2020. annual informational conference prospective doctoral students meet face to face with Ph.D. program representatives Ph.D. program applicants. Because conference at which prospective students get the candidates are unusually informed and prepared for the challenging road ahead of them.