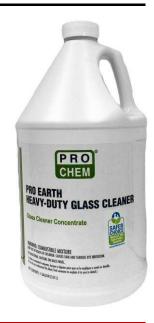

# **Pro Earth HD Glass Cleaner #2209**

**Concentrated Glass Cleaner** 

## **Description:**

PRO EARTH HEAVY DUTY GLASS CLEANER is one of the most effective biodegradable glass cleaners available. It quickly removes dirt, grease, bug stains, grime, and smoke film, leaving glass and reflective surfaces clean and sparkling. It will not streak, smear or smudge.