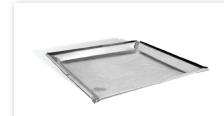

## **Stump Caps**

Queensland Sheet Metal manufactures both square and round stump caps that are available in a range of stock sizes. If the size that you require is not in stock these can be custom made to suit your requirements. Available in Galvanised or Zincalume®.

- 120mm
- 150mm
- 200mm
- · 220mm
- · 250mm
- 300mm
- · 350mm

- 250mm
  - 300mm