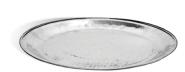

## **Stump Caps**

Queensland Sheet Metal manufactures both square and round stump caps that are available in a range of stock sizes. If the size that you require is not in stock these can be custom made to suit your requirements. Available in Galvanised or Zincalume®.

- 120mm
- 150mm
- 200mm
- · 220mm
- · 250mm
- 300mm
- · 350mm

- 250mm
  - 300mm