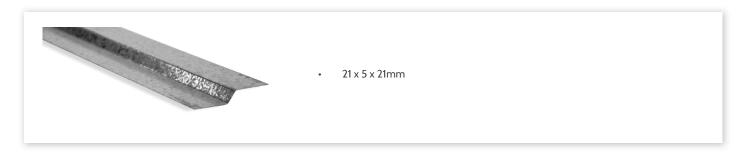

## **Drip Strips**

Drip Strips are stock items that are available in Galvanised 1.8 metre lengths with the width dimensions of 21 x 5 x 21mm.

www.qldsheetmetal.com.au