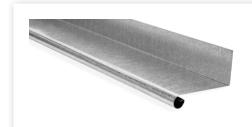

## Window Flashings

Queensland Sheet Metal stocks different sizes of window flashings to suit a range of applications. Available in Galvanised stock lengths of 1.8 metres. Colorbond® or Zincalume® are available upon request.

- 38 x 40mm
- 38 x 50mm
- 38 x 75mm
- 75 x 113mm