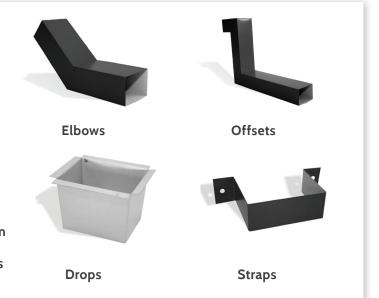

### **Square Downpipe Accessories**

100x50mm 100x75mm 100x100mm 150x100mm

Other sizes available upon request. Speak to our sales team for more information.