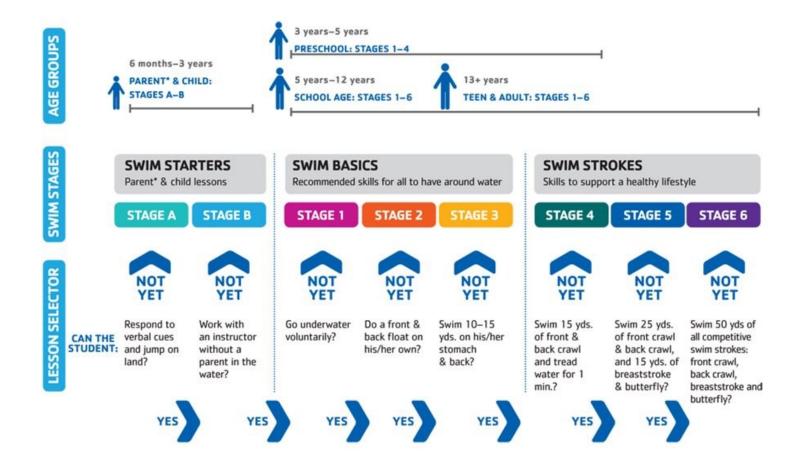

4

## **GROUP WATER EXERCISE:**

### **AQUA ZUMBA**

- \* Low impact, high-energy aquatic exercise
- \* Aqua Zumba blends the Zumba philosophy with water resistance
- \* Less impact on your joints
- \* Water creates natural resistance, which helps tone muscles

#### **DEEP WATER AEROBICS**

- Invigorating class to increase your sense of well -being through muscle toning
- \* While suspended in the deep water with your buoyancy equipment, you can perform almost any activity in the water that you do on land
- \* Zero impact class due to being in the deep wa-

#### **RUSTY HINGES**

- \* Shallow water workout
- \* Focuses on range of motion, flexibility and light
- \* Non-impact with resistance
- Great for arthritis and joint pain and/or recovering from an injury

## **GROUP SWIM LESSONS:**